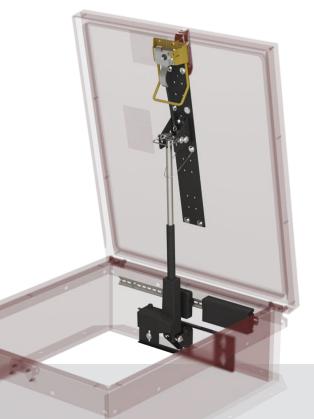

### Automatic Roof Hatch Opener ARHO

© 2024 Babcock-Davis All Rights Reserved. 011523

**babcockdavis.com** 888-412-3726 info@babcockdavis.com

🗗 You Tube 🛛 🖬

Great Products. Better Partners.

### **EFFORTLESS INNOVATION**

Automate Roof Access and Increased Safety at Your Fingertips: Automatic Roof Hatch Opener

The Automatic Roof Hatch Opener (ARHO) allows you to open and close your roof hatch safely from the floor level, providing safer egress and ingress through the roof hatch.

#### **Features**

- Automatically open, close, lock, and unlock
- Retrofit or factory installed
- OSHA/CAL-OSHA compliant