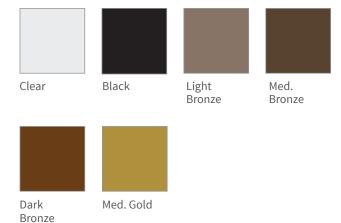

## **Color Anodizing**

Color anodizing is available for all aluminum frames and for the following aluminum rails: GRATEdesign, MATdesign, QuietFLEX and alumaGRIL.