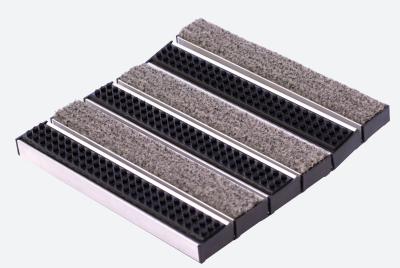

## **Dual Treads**

Babcock-Davis now offers dual treads on select mats and grilles. Dual treads offer design flexibility to mix and match treads, and to offer both absorbent and scraping treads in one system.

## **AVAILABLE SYSTEMS INCLUDE**

**GRATEdesign® Rigid Grille GRATEdesign® Roll-Up Grille** QuietFLEX® Roll-Up Mat MATdesign™ Roll-Up Mat MATrac™ Roll-Up Mat

| PRIMARY TREAD  | SECOND TREAD                                                                         |
|----------------|--------------------------------------------------------------------------------------|
| PREMIUM CARPET | EcoTread<br>Vinyl<br>Ribbed Rubber<br>Abrasive Insert<br>Serrated Aluminum*<br>Brush |
| RUGGED SCRUB   | EcoTread<br>Vinyl<br>Ribbed Rubber<br>Abrasive Insert<br>Serrated Aluminum*<br>Brush |