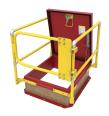

## FALL **PROTECTION**

05 5213 / 07 7200

**ROOF HATCHES** + SMOKE VENTS

077200

**ACCESS DOORS** + PANELS

08 3 1 0 0

FLOOR DOOR + HATCHES

08 3483