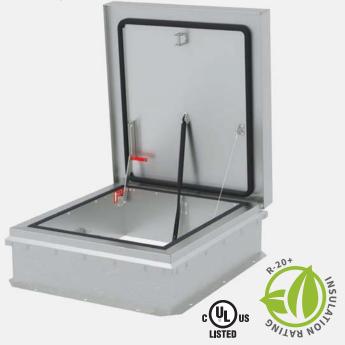

ThermalMAX<sup>™</sup> (Single Door)

# **SMOKE VENT**

Stay Safe. Stay Comfortable. Introducing the ultimate solution for energy-efficient fire safety. ThermalMAX™ Thermally Broken Smoke Vent, is engineered for energy efficiency and fire safety in schools, warehouses, high rise buildings, elevator shafts and stairwells.

### **FEATURES**

**R-20+ INSULATION** provides superior energy efficiency.

THERMALLY BROKEN design minimizes temperature transfer reducing condensation

**UL LISTED** for reliable operation and life safety protection of an automatic smoke vent