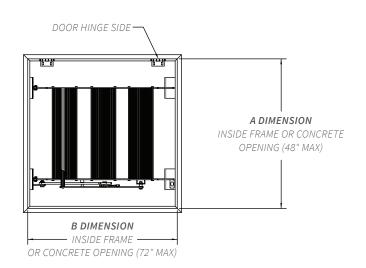

## MEASUREMENTS REQUIRED

1. With the floor door cover open, measure the opening of the floor at the installation surface

| A (width)  | inches                   |
|------------|--------------------------|
| B (length) | inches (door hinge side, |

2. Order Part # **BSGT-(A) x (B)-R** 

NOTE: For doors over 48" wide or for Double Doors we will provide two (2) single Retrofit Safety Grates based on your dimensions.

9300 73rd Avenue North Minneapolis, MN 55428