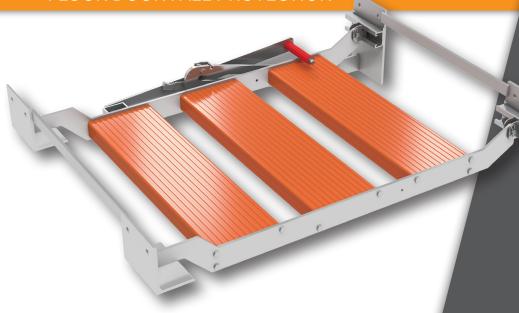

## NEW

Fall Protection Designed to fit ANY manufacturer floor door

- For use with existing floor doors, regardless of manufacturer
- Load Rating: 300 PSF
- Material: Aluminum extruded, 6" x 1/4" serrated plate, powder coat
- Hold Open Arm: 316 SSTL
- Padlock Hasp

Retrofit Safety Grates are designed for installation into existing openings where the door frame is