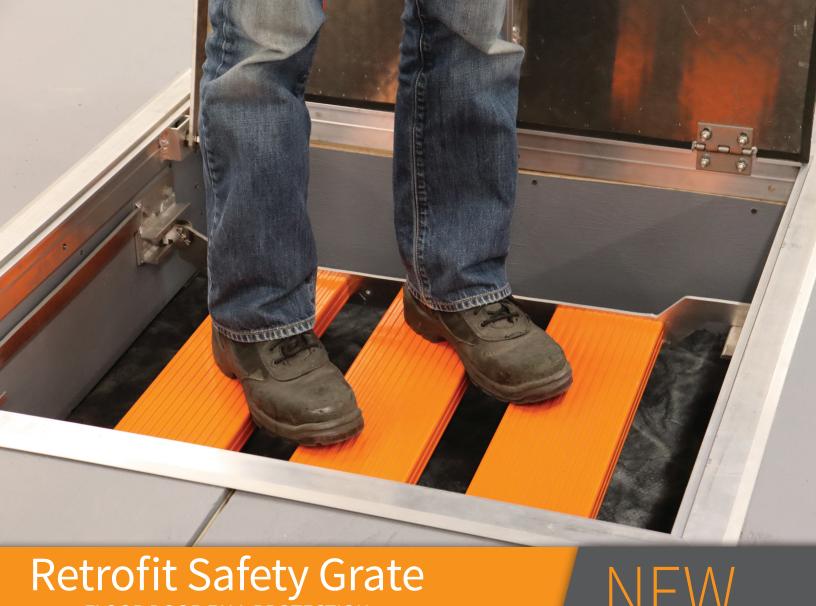

## NEW

Fall Protection Designed to fit ANY manufacturer floor door

- For use with existing floor doors, regardless of manufacturer
- Load Rating: 300 PSF
- Material: Aluminum extruded, 6" x 1/4" serrated plate, powder coat
- Hold Open Arm: 316 SSTL
- Padlock Hasp

## **Retrofit Safety Grate**

FLOOR DOOR FALL PROTECTION

**ORDER FORM** 

| already cast into concrete, or in place in a wo<br>grate order, please complete all fields. | ooden frame. To correctly quote your retrofit safety |  |  |
|---------------------------------------------------------------------------------------------|------------------------------------------------------|--|--|
| COMPANY                                                                                     | PO# DATE                                             |  |  |
| CONTACT                                                                                     | PHONE                                                |  |  |
| EMAIL                                                                                       |                                                      |  |  |
|                                                                                             |                                                      |  |  |
| FLOOR DOOR INFORMATION                                                                      |                                                      |  |  |
| Is this a Babcock-Davis Floor Door? YES NO                                                  |                                                      |  |  |
| If YES, enter model number:                                                                 |                                                      |  |  |
| Enter concrete thickness:                                                                   | (inches below door frame)                            |  |  |

Retrofit Safety Grates are designed for installation into existing openings where the door frame is