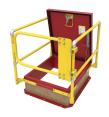

FALL PROTECTION

05 5213 / 07 7200

ROOF HATCHES + SMOKE VENTS

077200

ACCESS DOORS + PANELS

083100

FLOOR DOOR + HATCHES

08 3483