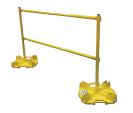

FALL PROTECTION

05 5213 / 07 7200

ROOF HATCHES + SMOKE VENTS

077200

ACCESS DOORS + PANELS

083100

FLOOR DOOR + HATCHES

08 3483