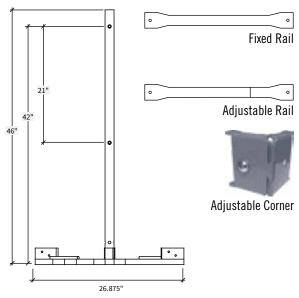

### **DETAILS**

### **MATERIALS**

- Weighted Base and Post Assembly: Steel, 1-1/4 inch ID (1.66 inch OD) Schedule 40 pipe
- Horizontal and Corner Rails: 1-% inch by .065 inch Steel

FINISH Powder Coat

**RAIL FASTENERS** % inch - 16 by 1 inch zinc-plated steel

#### **MODELS**

| MODEL               | DESCRIPTION                         | MATERIAL + FINISH                |
|---------------------|-------------------------------------|----------------------------------|
| BGR-WBP-ASM-RN      | Weighted Base and Post              | Cast Iron, Steel,<br>Powder Coat |
| BGR-WB-000          | Weighted Base, 27"x27"              | Cast Iron                        |
| BGR-WBPR-004-RN     | One 4' Rail                         | Steel,<br>Powder Coat            |
| BGR-WBPR-005-RN     | One 5' Rail                         | Steel,<br>Powder Coat            |
| BGR-WBPR-006-RN     | One 6' Rail                         | Steel,<br>Powder Coat            |
| BGR-WBPR-008-RN     | One 8' Rail                         | Steel,<br>Powder Coat            |
| BGR-WBPR-010-RN     | One 10' Rail                        | Steel,<br>Powder Coat            |
| BGR-WBPR-ADJ-043-RN | One Small Adjustable Rail, 29"-43"  | Steel,<br>Powder Coat            |
| BGR-WBPR-ADJ-070-RN | One Medium Adjustable Rail, 43"-70" | Steel,<br>Powder Coat            |
| BGR-WBPR-ADJ-120-RN | One Large Adjustable Rail, 70"-120" | Steel,<br>Powder Coat            |
| BGR-WB-AC           | One Adjustable Corner Bracket       | Steel,<br>Powder Coat            |