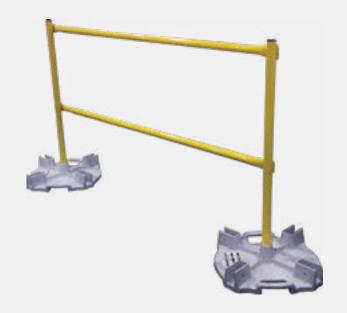

## **GUARDRAIL FALL PROTECTION**

The OSHA compliant portable railing system is designed to keep people safe while working on rooftops and other structures. No need for tieoff points and expensive safety equipment.

### **FEATURES**

PORTABLE BASE The weighted base is designed to be portable and installed where permanent mounting is not an option

**EASY INSTALLATION** The posts and rails are easy to assemble and install.

**COORDINATING COLORS** The system comes with a standard powder coat finish that is available in a wide range of colors to match your building's exterior.