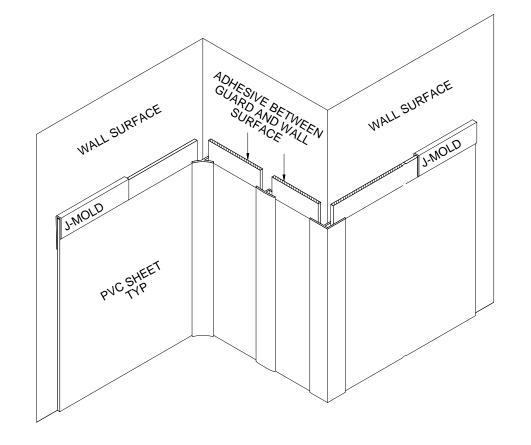

## NOTES:

- 1. SURFACE: CHEMICAL AND STAIN RESISTANT PREVENTING DISCOLORATION
- 2. CLASS A FIRE RATING, TESTED TO ASTM E84
- 3. **ACCESSORY MOLDING**: FURNISH ACCESSORY MOLDINGS BY MANUFACTURER TO ENSURE ACCURATE MATCH OF COLORS AND DIMENSIONS
- 4. **THICKNESS**: STANDARD (0.28", 0.71mm) (0.040", 1.02mm) (0.060", 1.52mm)
- 5. **WEIGHT**: 0.28" [0.71mm] = .19lb/sf; 0.040" [1.02mm] = .28lb/sf; 0.060" [1.52mm] = .42lb/sf
- 6. ADDITIONAL THICKNESSES AND CUSTOM SIZES AVAILABLE UPON REQUEST, MINIMUM QUANTITIES APPLY