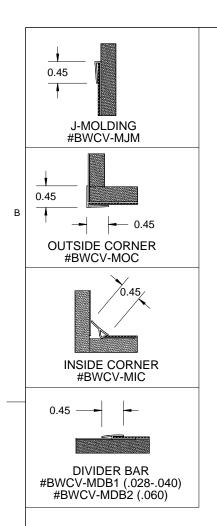

## NOTES:

- 1. SURFACE: CHEMICAL AND STAIN RESISTANT PREVENTING DISCOLORATION
- 2. CLASS A FIRE RATING, TESTED TO ASTM E84
- 3. **ACCESSORY MOLDING**: FURNISH ACCESSORY MOLDINGS BY MANUFACTURER TO ENSURE ACCURATE MATCH OF COLORS AND DIMENSIONS
- 4. **THICKNESS**: STANDARD (0.28", 0.71mm) (0.040", 1.02mm) (0.060", 1.52mm)
- 5. **WEIGHT**: 0.28" [0.71mm] = .19lb/sf; 0.040" [1.02mm] = .28lb/sf; 0.060" [1.52mm] = .42lb/sf
- 6. ADDITIONAL THICKNESSES AND CUSTOM SIZES AVAILABLE UPON REQUEST, MINIMUM QUANTITIES APPLY