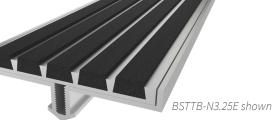

### DETAILS

**MATERIAL** Extruded Aluminum

**APPLICATION** Poured Concrete, or Steel Pan

**TREAD** BSTTB: Ribbed Abrasive BSTTF: Full Abrasive BSTTB-N: Ribbed Abrasive or EcoTread

WIDTH 3-3/8 Inches or 3-1/4 Inches

## Short-Tipped

No Nose Inset (N)

## **ORDER GUIDE**

| MODEL            | WIDTH  | NOSING       | TREAD            | INSTALL         |
|------------------|--------|--------------|------------------|-----------------|
| BSTTB-P3.375E    | 3-3/8" | Short-Tipped | Ribbed Abrasive  | Extruded Anchor |
| BSTTF-P3.375E    | 3-3/8" | Short-Tipped | Full Abrasive    | Extruded Anchor |
| BSTTB-N3.25E     | 3-1/4" | None         | Ribbed Abrasive  | Extruded Anchor |
| BSTTB-N3.25E-ECO | 3-1/4" | None         | Ribbed EcoTread™ | Extruded Anchor |