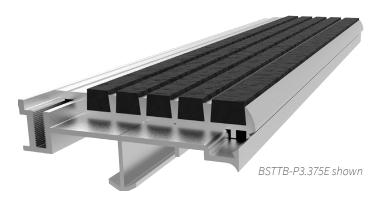

# **Two-Part** STAIR TREADS + NOSINGS

Two-Part Stair Treads and Nosings are designed to save your stair nosings from damage during the construction process. The sub-Material and plywood inserts are installed during the construction phase. When the building is near completion, the temporary plywood tread is replaced with the abrasive or EcoTread<sup>™</sup> anti-slip safety tread top.

### DETAILS

**MATERIAL** Extruded Aluminum

**APPLICATION** Poured Concrete, or Steel Pan

**TREAD** BSTTB: Ribbed Abrasive BSTTF: Full Abrasive BSTTB-N: Ribbed Abrasive or EcoTread

WIDTH 3-3/8 Inches or 3-1/4 Inches

LENGTH Up to 12 linear feet

**MOUNTING** Anchor

**NOSING** Short-Tipped, None

**OPTIONS** Photoluminescent, Vision Line, Mitered Cuts, Painted Undersides or Taped Tops

CODE COMPLIANCE 2010 ADA 504, 2015 IBC/ICC Section 1029.13.2, 2018 IBC/ICC Section 1029.14.2, and 2016 California Building Code Section 11B-504.4.1 (BSTTF-3.375E only) and