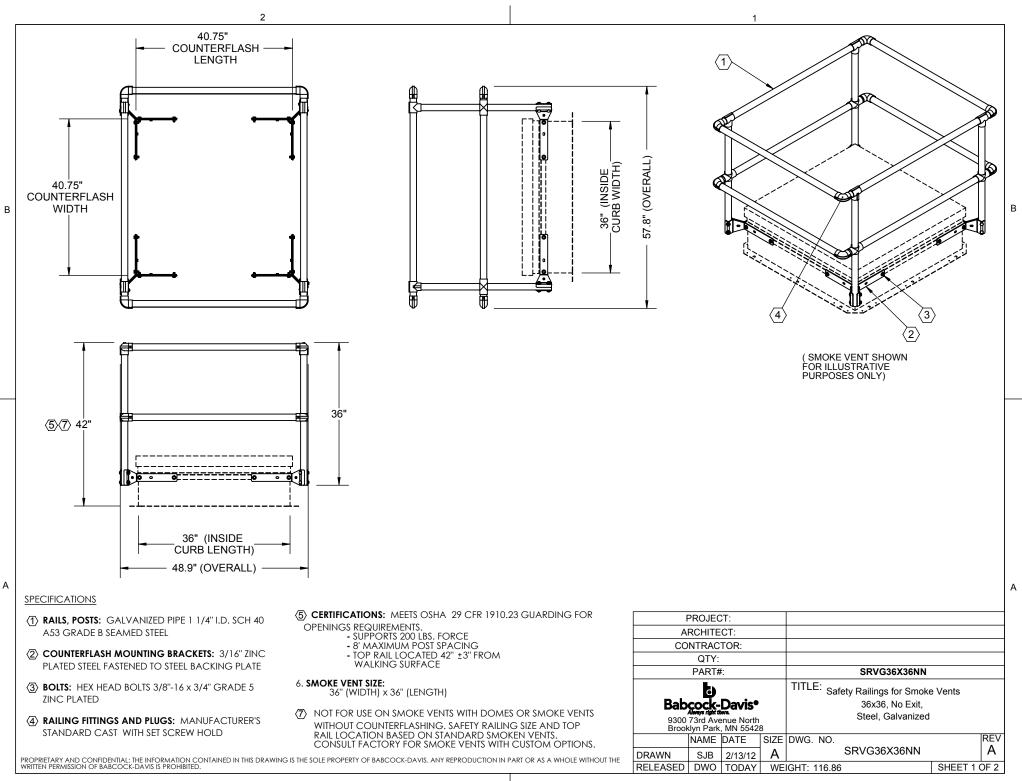

|   | 2                                                                                                                                                                                                                                                                                                         |                  | 1                                                                                                                                         |                                                                                                                           |
|---|-----------------------------------------------------------------------------------------------------------------------------------------------------------------------------------------------------------------------------------------------------------------------------------------------------------|------------------|-------------------------------------------------------------------------------------------------------------------------------------------|---------------------------------------------------------------------------------------------------------------------------|
|   | · · · · · · · · · · · · · · · · · · ·                                                                                                                                                                                                                                                                     | ITEM NO          | PART NUMBER                                                                                                                               | DESCRIPTION                                                                                                               |
|   |                                                                                                                                                                                                                                                                                                           | 10               | 27258-2.50                                                                                                                                | RAIL, 1-1/4" X 2.50L,                                                                                                     |
|   |                                                                                                                                                                                                                                                                                                           | 20               | 27258-44.75                                                                                                                               | RAIL, 1-1/4" X 44.75L,                                                                                                    |
|   |                                                                                                                                                                                                                                                                                                           | 30               | 27258-53.50                                                                                                                               | RAIL, 1-1/4" X 53.50L,                                                                                                    |
|   | $\overline{(30)}$                                                                                                                                                                                                                                                                                         | 500              | 27180                                                                                                                                     | PKG, CORNER POST, ZPS,                                                                                                    |
|   |                                                                                                                                                                                                                                                                                                           | 510              | 27185                                                                                                                                     | FTG, ELBOW,                                                                                                               |
|   |                                                                                                                                                                                                                                                                                                           | 600              | 27200                                                                                                                                     | FTG, TEE-MID,                                                                                                             |
|   |                                                                                                                                                                                                                                                                                                           | 605              | 27230                                                                                                                                     | FTG, CROSS TEE,                                                                                                           |
| B |                                                                                                                                                                                                                                                                                                           |                  |                                                                                                                                           |                                                                                                                           |
| А | INSTALLATION NOTES:<br>1. TO DRILL HOLES IN COUNTERFLASHING TO MOUNT<br>RAILING BRACKETS, TEMPORARILY ASSEMBLE THE<br>RAILING BRACKETS AND MARK MOUNTING HOLES ON<br>EACH CORNER. DRILL1/2" DIAMETER HOLES THROUGH                                                                                        |                  | ( SMOKE<br>For Illu<br>Purpose                                                                                                            | VENT SHOWN<br>STRATIVE<br>ES ONLY)                                                                                        |
|   | COUNTERFLASHING OF CURB. DETAIL A 2. REFERENCE MANUFACTURING INSTALLATION INSTRUCTIONS FOR FURTHER DETAILS. PROPRIETARY AND CONFIDENTIAL: THE INFORMATION CONTAINED IN THIS DRAWING IS THE SOLE PROPERTY OF BABCOCK-DAVIS. ANY REPRODUCTION IN PART OF WRITTEN PERMISSION OF BABCOCK-DAVIS IS PROHIBITED. | Brooklyn I<br>NA | Ck-Davis           Avenue North           Park, MN 55428           ME         DATE           SIZE         DV           JB         2/13/12 | TLE: Safety Railings for Smoke Vents<br>36x36, No Exit,<br>Steel, Galvanized<br>VG. NO.<br>SRVG36X36NN<br>1T: 116.86 SHEE |
|   |                                                                                                                                                                                                                                                                                                           |                  |                                                                                                                                           | 51                                                                                                                        |

В

QTY.

4

6

2

4

8

4

4

А

ilings for Smoke Vents 6x36, No Exit, el, Galvanized REV А SRVG36X36NN DRAWN SJB 2/13/12 A RELEASED DWO TODAY WEIGHT: 116.86 SHEET 2 OF 2