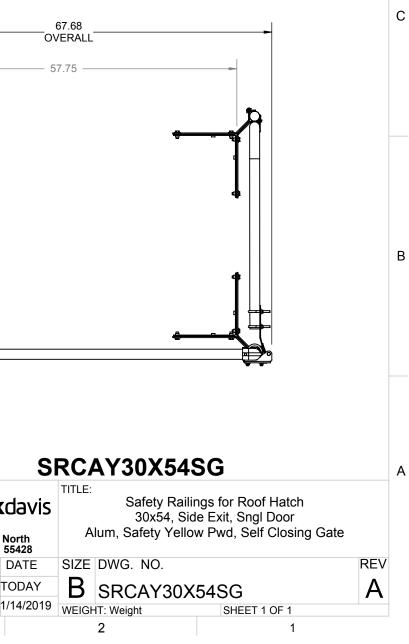

|                                          | 7                                                   | 6          | 5                                                                             | 4                                             | 3        | 2                                         |                                                            |      |
|------------------------------------------|-----------------------------------------------------|------------|-------------------------------------------------------------------------------|-----------------------------------------------|----------|-------------------------------------------|------------------------------------------------------------|------|
|                                          |                                                     |            |                                                                               |                                               | ITEM NO. | PART NUMBER                               | DESCRIPTION                                                | QTY. |
|                                          |                                                     |            |                                                                               |                                               | 10       | 27496-37.75-Y                             | RAIL, 1-1/4" X 37.75L,                                     | 2    |
|                                          |                                                     |            |                                                                               |                                               | 20       | 27496-61.50-Y                             | RAIL, 1-1/4" X 61.50L,                                     | 2    |
|                                          |                                                     |            |                                                                               |                                               | 500      | 27180-A-Y                                 | PKG, CORNER POST, ZPS,                                     | 4    |
|                                          |                                                     |            |                                                                               |                                               | 510      | 27185                                     | FTG, ELBOW,                                                | 2    |
|                                          |                                                     | $\frown$   |                                                                               |                                               | 515      | 27188                                     | FTG, TEE,                                                  | 2    |
|                                          | /                                                   | (525)      |                                                                               |                                               | 520      | 27186                                     | FTG, CROSS ELBOW,                                          | 1    |
|                                          |                                                     | 520        | (10)                                                                          |                                               | 525      | 27231                                     | FTG, DBL TEE,                                              | 1    |
|                                          | (20)                                                |            | $\sum$                                                                        |                                               | 530      | 27189                                     | FTG, END CAP                                               | 1    |
|                                          | T                                                   |            |                                                                               |                                               | 575      | SRCA-GATE-30                              | GATE, 30,                                                  | 1    |
|                                          |                                                     |            | 510                                                                           |                                               |          | 67.68<br>0VERALL                          |                                                            |      |
|                                          |                                                     | 530        | 515                                                                           |                                               |          | 57.75                                     |                                                            |      |
|                                          |                                                     |            |                                                                               | 41.94 33.75<br>OVERALL 33.75                  |          |                                           |                                                            |      |
|                                          |                                                     |            |                                                                               |                                               | -        |                                           | •••                                                        |      |
| <u>SPECIFICATIONS</u>                    |                                                     |            |                                                                               |                                               |          |                                           |                                                            |      |
| RAILS, POSTS: 6061                       | I T6 ALUMINUM ALLOY 1-1/4" I.D. SC                  | H 40       | FITS HATCH SIZES UP TO 30" X 54"                                              |                                               |          |                                           |                                                            |      |
| GATE: 1 1/4" TUBUL<br>SPRING, ZINC PLATE | AR ALUMINUM SELF CLOSING WITH                       | I COIL     | CERTIFICATIONS: MEETS OSHA 29 CF<br>REQUIREMENTS FOR FALL PROTECTIO<br>FORCE. | R 1910.28 AND 1910.29<br>N; SUPPORTS 200 LBS. |          | SRCAY                                     | 30X54SG                                                    |      |
| COUNTERFLASH MC<br>FASTENED TO STEE      | DUNTING BRACKETS: 3/16" ZINC PL<br>EL BACKING PLATE | ATED STEEL | FINISH: SAFETY YELLOW POWDER CO                                               | DAT                                           |          |                                           | Safety Railings for Roof Hatch 30x54, Side Exit, Sngl Door |      |
| BOLTS: HEX HEAD                          | BOLTS 3/8"-16 x 3/4" GRADE 5 ZINC                   | PLATED     |                                                                               |                                               | 930      | A lumo                                    | Safety Yellow Pwd, Self Closing Ga                         | ate  |
|                                          | ND PLUGS: MANUFACTURER'S ST                         |            |                                                                               |                                               |          | oklyn Park, MN 55428<br>NAME DATE SIZE DW | G. NO.                                                     | RE   |
|                                          |                                                     |            |                                                                               |                                               | DRAWN    | N SJB TODAY <b>B</b> SR                   | CAY30X54SG                                                 | Λ    |
|                                          |                                                     |            | VIS. ANY REPRODUCTION IN PART OR AS A WHOLE WITHOUT THE W                     |                                               |          | SED DWO 1/14/2019 WEIGHT: We              |                                                            | A    |