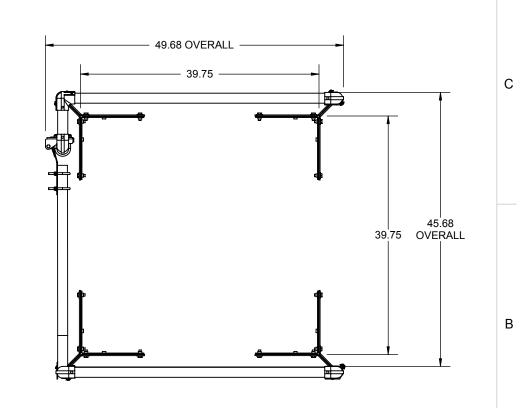

FASTENED TO STEEL BACKING PLATE

BOLTS: HEX HEAD BOLTS 3/8"-16 x 3/4" GRADE 5 ZINC PLATED

RAILING FITTINGS AND PLUGS: MANUFACTURER'S STANDARD CAST

WITH SET SCREW HOLD

FITS HATCH SIZES UP TO 36" X 36"

CERTIFICATIONS: MEETS OSHA 29 CFR 1910.23 GUARDING FOR OPENINGS REQUIREMENTS; SUPPORTS 200 LBS. FORCE

## SRCA36X36FG

|    | <b>babcock</b> davis  9300 73rd Avenue North Brooklyn Park, MN 55428 |      |           | Safety Railings for Roof Hatch<br>36X36, Front Exit,<br>Alum, Mill, Gate |           |              |   |     |
|----|----------------------------------------------------------------------|------|-----------|--------------------------------------------------------------------------|-----------|--------------|---|-----|
|    |                                                                      | NAME | DATE      | SIZE                                                                     | DWG. NO.  |              | F | REV |
|    | DRAWN                                                                | SJB  | TODAY     | В                                                                        | SRCA36X36 | 6FG          |   | Α   |
| Э. | RELEASED                                                             | DWO  | 4/10/2018 | WEIGHT: Weight                                                           |           | SHEET 1 OF 1 |   |     |