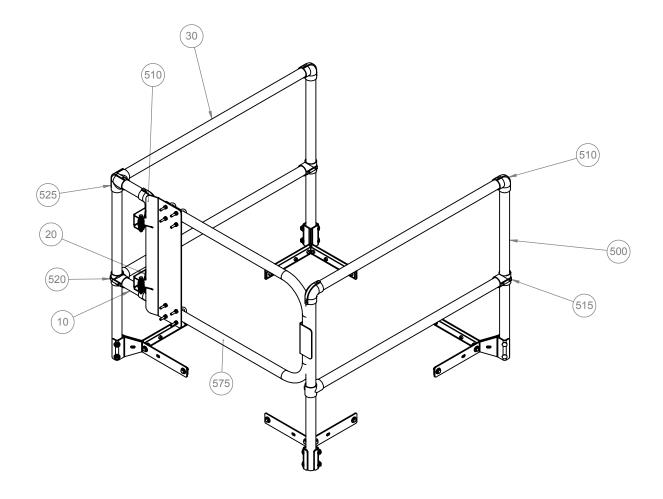

| J        |              | _                                                          |              |          |
|----------|--------------|------------------------------------------------------------|--------------|----------|
| ITEM NO. | PART NUMBER  | DESCRIPTION  RAIL, 1-1/4" X 6.00L,  RAIL, 1-1/4" X 18.00L, |              | QUANTITY |
| 10       | 27496-6.00   |                                                            |              | 2        |
| 20       | 27496-18.00  |                                                            |              | 1        |
| 30       | 27496-43.75  | RAIL, 1-1/4                                                | 1" X 43.75L, | 4        |
| 500      | 27180-A      | PKG, CORNE                                                 | R POST, ZPS, | 4        |
| 510      | 27185        | FTG, ELBOW,                                                |              | 5        |
| 515      | 27188        | FTG.                                                       | TEE,         | 3        |
| 520      | 27186        | FTG, CRO                                                   | SS ELBOW,    | 1        |
| 525      | 27231        | FTG, D                                                     | BL TEE,      | 1        |
| 575      | SRCA-GATE-30 | GAT                                                        | E, 30,       | 1        |

## **SPECIFICATIONS**

RAILS, POSTS: 6061 T6 ALUMINUM ALLOY 1 1/4" I.D. SCH 40

GATE: 1 1/4" TUBULAR ALUMINUM SELF CLOSING WITH COIL SPRING, ZINC PLATED

COUNTERFLASH MOUNTING BRACKETS: 3/16" ZINC PLATED STEEL

FASTENED TO STEEL BACKING PLATE

BOLTS: HEX HEAD BOLTS 3/8"-16 x 3/4" GRADE 5 ZINC PLATED

RAILING FITTINGS AND PLUGS: MANUFACTURER'S STANDARD CAST

WITH SET SCREW HOLD

FITS HATCH SIZES UP TO 36" X 36"

CERTIFICATIONS: MEETS OSHA 29 CFR 1910.23 GUARDING FOR OPENINGS REQUIREMENTS; SUPPORTS 200 LBS. FORCE