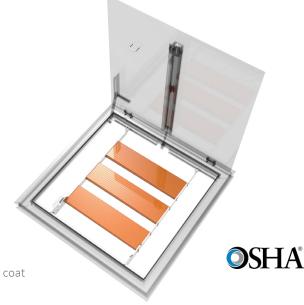

# Safety Grating

Babcock-Davis' OSHA compliant Safety Grating provides permanent fall protection. Designed with a 6 inch side access and featuring positive locking in both open and closed positions. The grate includes a padlock hasp and two nut rails. It is available as a factory installed option with most floor door styles.

# DETAILS

LOAD 300psf live load
MATERIAL Aluminum: extruded, 6 inch by 1/4 inch serrated plate, powder coat
HOLD OPEN LATCH Stainless steel with padlock hasp
COMPLIANCE OSHA 29 CFR1926.502(c)

Plastic fiber reinforced option available, call for more information.