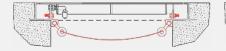

# **ORDER GUIDE**

Babcock-Davis' Safety Net is designed to be installed in floor door openings to reduce risks associated with falls. The safety net easily slides on guide rails to facilitate entry and then repositioned to prevent fall through.

## INSTALLATION

- Drainable Frame: 1/2 inch nuts and bolts
- Retrofit or Non-Drainable Frame: 1/2 inch wedge-style concrete anchors

## COMPLIANCE OSHA 29 CFR1926.502(c)

Drainable Frame Only Installed in Gutter Channel

Retrofit or Non-Drainable Frame Installed below frame, in wall of floor opening