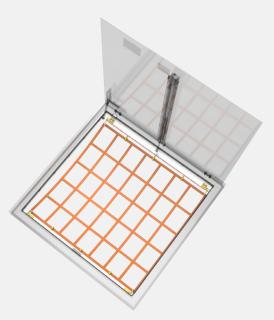

# Safety Grating

Babcock-Davis' OSHA compliant Safety Grating provides permanent fall protection. Designed with a 6 inch side access and featuring positive locking in both open and closed positions. The grate includes a padlock hasp and two nut rails. It is available as a factory installed option with most floor door styles.

# DETAILS

LOAD 300psf live load
MATERIAL Aluminum: extruded, 6 inch by 1/4 inch serrated plate, powder coat
HOLD OPEN LATCH Stainless steel with padlock hasp
COMPLIANCE OSHA 29 CFR1926.502(c)

Plastic fiber reinforced option available, call for more information.