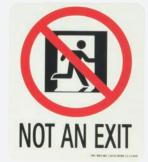

# NOT AN EXIT SIGN

The Lume-A-Lite Not an Exit Sign is designed to mark doors in an egress stairway that are not an exit door. These signs are constructed with a photoluminescent vinyl that collects and stores ambient light and glows during a blackout or smoky conditions.