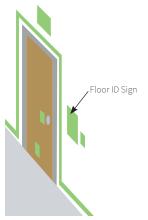

# FLOOR ID SIGN

Lume-A-Lite Floor ID Signs are custom made for your building. These signs are made of the same photoluminescent material as the running man signs. The stair letters are at least 1-1/2 inches tall and the other letters are at leas 1 inch in height as required per Section 1022.8.1 Sub 6.