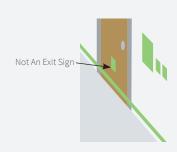

# NOT AN EXIT SIGN

The Lume-A-Lite Not an Exit Sign is designed to mark doors in an egress stairway that are not an exit door. These signs are constructed with a photoluminescent vinyl that collects and stores ambient light and glows during a blackout or smoky conditions.