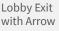

### MODELS

| MODEL                  | WIDTH           | DESCRIPTION                                  |
|------------------------|-----------------|----------------------------------------------|
| BEM-SE-KIT             |                 | Low Level Exit Sign/Door Kit,<br>Adhesive    |
| BEM-SR8X8              | 8" x 8"         | Running Man Sign, Self-Adhesive              |
| BEM-DLM-4X4            | 4" x 4"         | Door Latch Marking, Self-Adhesive            |
| BEM-SRA8X4.5           | 8" x 4-1/2"     | Running Man with Arrow, Adhesive<br>Tab      |
| BEM-SREFA8X11          | 8" x 11"        | Running Man Final Exit, Adhesive<br>Tab      |
| BEM-SRE13X4.5          | 13" x 4-1/2"    | Running Man Exit, Adhesive Tab               |
| BEM-SRLA16X7           | 16" x 7"        | Lobby Exit with Arrow, Adhesive<br>Tab       |
| BEM-SREA8X9            | 8" x 9"         | Running Man Arrow Exit                       |
| BEM-SFI-13X18          | 13" x 18"       | Floor ID Sign, Mech. Fastened or<br>Adh. Tab |
| BEM-SLE100_1-15.5X8.75 | 16" x 9"        | 100' 1-Sided Exit Sign, Mech.<br>Fastened    |
| BEM-SE100_2-15.5X8.75  | 16" x 9"        | 100' 2-Sided Exit Sign, Mech.<br>Fastened    |
| BEM-SNE-5.5X6.5        | 5-1/2" x 6-1/2" | Not an Exit Sign                             |