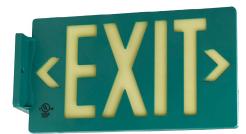

### MODELS

| MODEL                  | WIDTH           | DESCRIPTION                                  |
|------------------------|-----------------|----------------------------------------------|
| BEM-SE-KIT             |                 | Low Level Exit Sign/Door Kit,<br>Adhesive    |
| BEM-SR8X8              | 8" x 8"         | Running Man Sign, Self-Adhesive              |
| BEM-DLM-4X4            | 4" x 4"         | Door Latch Marking, Self-Adhesive            |
| BEM-SRA8X4.5           | 8" x 4-1/2"     | Running Man with Arrow, Adhesive<br>Tab      |
| BEM-SREFA8X11          | 8" x 11"        | Running Man Final Exit, Adhesive<br>Tab      |
| BEM-SRE13X4.5          | 13" x 4-1/2"    | Running Man Exit, Adhesive Tab               |
| BEM-SRLA16X7           | 16" x 7"        | Lobby Exit with Arrow, Adhesive<br>Tab       |
| BEM-SREA8X9            | 8" x 9"         | Running Man Arrow Exit                       |
| BEM-SFI-13X18          | 13" x 18"       | Floor ID Sign, Mech. Fastened or<br>Adh. Tab |
| BEM-SLE100_1-15.5X8.75 | 16" x 9"        | 100' 1-Sided Exit Sign, Mech.<br>Fastened    |
| BEM-SE100_2-15.5X8.75  | 16" x 9"        | 100' 2-Sided Exit Sign, Mech.<br>Fastened    |
| BEM-SNE-5.5X6.5        | 5-1/2" x 6-1/2" | Not an Exit Sign                             |