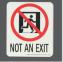

### MODELS

| MODEL                  | WIDTH           | DESCRIPTION                                  |
|------------------------|-----------------|----------------------------------------------|
| BEM-SE-KIT             |                 | Low Level Exit Sign/Door Kit,<br>Adhesive    |
| BEM-SR8X8              | 8" x 8"         | Running Man Sign, Self-Adhesive              |
| BEM-DLM-4X4            | 4" x 4"         | Door Latch Marking, Self-Adhesive            |
| BEM-SRA8X4.5           | 8" x 4-1/2"     | Running Man with Arrow, Adhesive<br>Tab      |
| BEM-SREFA8X11          | 8" x 11"        | Running Man Final Exit, Adhesive<br>Tab      |
| BEM-SRE13X4.5          | 13" x 4-1/2"    | Running Man Exit, Adhesive Tab               |
| BEM-SRLA16X7           | 16" x 7"        | Lobby Exit with Arrow, Adhesive<br>Tab       |
| BEM-SREA8X9            | 8" x 9"         | Running Man Arrow Exit                       |
| BEM-SFI-13X18          | 13" x 18"       | Floor ID Sign, Mech. Fastened or<br>Adh. Tab |
| BEM-SLE100_1-15.5X8.75 | 16" x 9"        | 100' 1-Sided Exit Sign, Mech.<br>Fastened    |
| BEM-SE100_2-15.5X8.75  | 16" x 9"        | 100' 2-Sided Exit Sign, Mech.<br>Fastened    |
| BEM-SNE-5.5X6.5        | 5-1/2" x 6-1/2" | Not an Exit Sign                             |