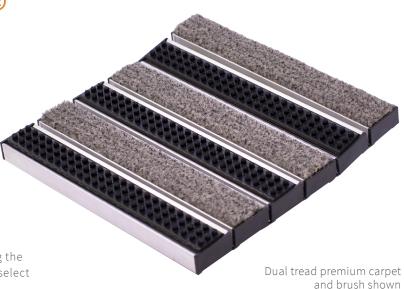

# **ROLL-UP GRILLE**

Babcock-Davis' GRATEdesign roll-up grille is constructed of hollow extrusion rails joined by low-density polyethylene (LDPE) hinge. The cushion retained in the captive aluminum tread port, along with drainage holes, allows debris and moisture to flow through the grille.

## **FEATURES**

**DUAL TREADS FOR DUAL PURPOSE** Now offering the design flexibility to mix and match treads. Simply select treads for absorption, scraping or slip resistance.

**PVC FREE HINGES** Our PVC free, LDPE hinges raise the industry bar for performance in both flexibility and durability. Insist on LDPE hinges!

## **GRILLE**

| MODEL  | TREAD          | FUNCTION             | DEPTH | TRAFFIC |
|--------|----------------|----------------------|-------|---------|
| BGR34P | Premium Carpet | Absorbent & Scraping | 3/4"  | Medium  |
| BGR34R | Rugged Scrub   | Scraping             | 3/4"  | Medium  |
| BGR34V | Vinyl          | Scraping             | 3/4"  | Medium  |
| BGR34U | Ribbed Rubber  | Scraping             | 3/4"  | Medium  |
| BGR34E | EcoTread       | Slip Resistant       | 3/4"  | Medium  |
| BGR34G | Vinyl Abrasive | Slip Resistant       | 3/4"  | Medium  |
| BGR34B | Brush          | Scraping             | 3/4"  | Medium  |