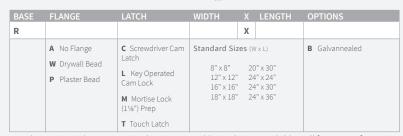

## **ACCESS DOOR**

The non-rated Recessed Access Door provides access through openings in wall or ceiling surfaces. This door is designed to receive 5% inch drywall to match the surrounding surfaces.

## **DETAILS**

DOOR 16 gauge Steel FRAME 16 gauge Steel

- Min: 6 inches by 6 inches
- Max: 24 inches by 36 inches

**INSTALLATION** Wall and Ceiling

FLANGE None, Drywall Bead or Plaster Bead

**HINGE** Concealed Pin PAN DEPTH 5/8 inch

**FINISH** White Powder Primer Coat

## **ORDER GUIDE**

Rough opening is door size + 1/4 inch minimum. Additional sizes available, call for more information. Touch Latch Doors are available in sizes 8" x 8" to 24" x 36".