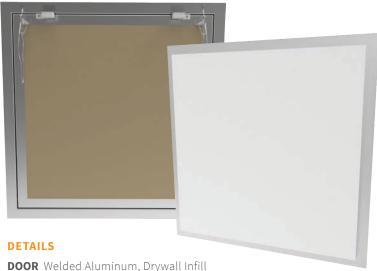

## **ACCESS DOOR**

The Drywall Access Door comes with standard ½ inch or ½ inch drywall installed in the door pan. Available in five standard sizes and three door styles for various application requirements.

FRAME Welded Aluminum

- Min: 8 inches by 8 inches
- Max: 40 inches by 40 inches

**INSTALLATION** Ceiling or Wall

**LATCH** Push Latch **HINGE** Welded Pin

FINISH Mill