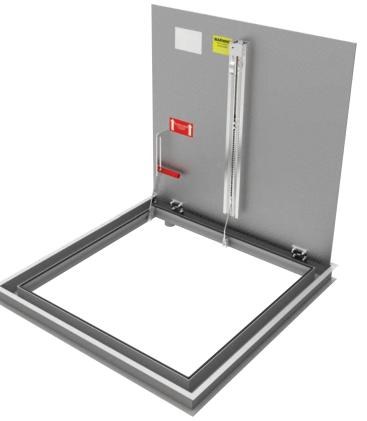

# Drainable

FLOOR DOOR, 300PSF

The Drainable Floor Door is intended for standard-duty exterior or high moisture areas where liquid flow is required. The frame is constructed with a gutter channel for runoff into a drainage system and includes an EPDM gasket.

### **FEATURES**

LARGEST CLEAR OPENING The components are engineered with a maximum clear opening.

LIGHTER WEIGHT The streamlined design utilizes the spring housing as a door stiffener, resulting in lighter covers.

FRAME Drainable gutter frame with integral 1 inch anchor flange, EPDM gasket and 1-1/2 inch drain coupling

**INSTALLATION** Cast In or Bolt-In

**SPRING** Enclosed coil, Type 17-7 Stainless Steel

HINGES Heavy duty Type 316 Stainless Steel

**HOLD OPEN ARM** Type 316 Stainless Steel automatic hold open arm locks cover in open position

**LATCH** Slam latch Type 316 Stainless Steel with inside lever handle, includes removable threaded plug and key