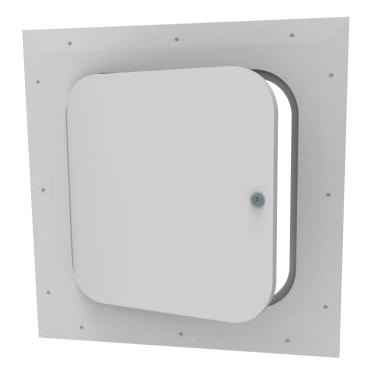

# HINGED ACCESS DOOR

Designed for both ceiling and wall applications, the Concealed Hinged Door can be used anywhere a locked door is required but style is still of utmost importance. The seamless design of these access doors blend into the surrounding drywall for a clean, upscale appearance.

## **FEATURES**

**ECO FRIENDLY** These panels contain a 70% postconsumer recycled glass content for a truly GREEN product.

**OPTIONAL LOCKS** Constructed with European style hinges and choice of screwdriver cam latch or keyed cam

#### **DETAILS**

**DOOR** Gypsum Fiber Reinforced FRAME Gypsum Fiber Reinforced

**DOOR SHAPE** Radius Corner or Square Corner

#### SIZE

- Min: 6 inches by 6 inches
- Max: 30 inches by 30 inches

**INSTALLATION** Wall or Ceiling

**FLANGE** Drywall **HINGE** European

FINISH Unfinished Gypsum, Natural Gypsum White