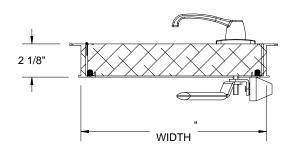

**SECTION A-A** 

ROUGH OPENING: CLEAR OPENING: DEGREE OF OPENING: # LATCHING POINTS:

**SECTION B-B** 

NOTES:

1 FRAME: 6063-T5 Ext Aluminum, Mill Finish

- $\langle 2 \rangle$  DOOR:
- $\langle 3 \rangle$  HINGE:
- 4 GASKET: EPDM Self-Adhesive, Continuous Four Sides
- (5) **INSULATION:** Foam Insulation, 2-1/4lb Density, 12 R-Value
- (6) **LATCH:** Non-Locking Handle w Interior Handle
- $\langle 7 \rangle$  **LOCK:** No Lock w Interior Handle