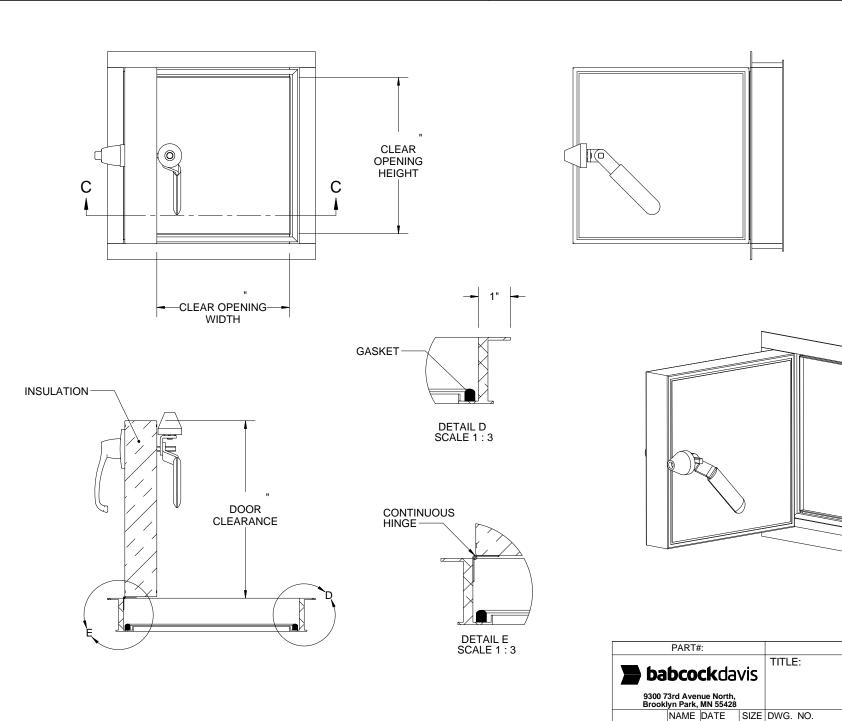

**SECTION A-A** 

ROUGH OPENING: CLEAR OPENING: DEGREE OF OPENING: # LATCHING POINTS:

**SECTION B-B** 

NOTES:

1 FRAME: 6063-T5 Ext Aluminum, Mill Finish

- $\langle 2 \rangle$  DOOR:
- $\langle 3 \rangle$  HINGE:
- 4 GASKET: EPDM Self-Adhesive, Continuous Four Sides
- (5) **INSULATION:** Foam Insulation, 2-1/4lb Density, 12 R-Value
- (6) **LATCH:** Non-Locking Handle w Interior Handle
- $\langle 7 \rangle$  **LOCK:** No Lock w Interior Handle