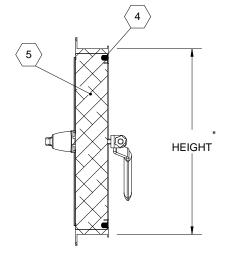

**SECTION A-A** 

ROUGH OPENING: CLEAR OPENING: DEGREE OF OPENING: # LATCHING POINTS:

**SECTION B-B** 

NOTES:

1 FRAME: 6063-T5 Ext Aluminum, Mill Finish

- $\langle 2 \rangle$  DOOR:
- $\langle 3 \rangle$  HINGE:
- 4 GASKET: EPDM Self-Adhesive, Continuous Four Sides
- (5) **INSULATION:** Foam Insulation, 2-1/4lb Density, 12 R-Value
- (6) **LATCH:** Non-Locking Handle w Interior Handle
- $\langle 7 \rangle$  **LOCK:** No Lock w Interior Handle