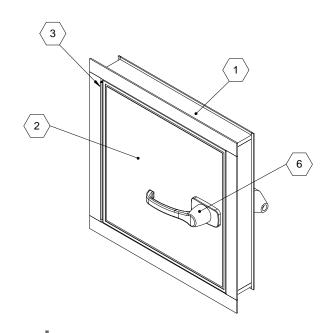

**SECTION A-A** 

ROUGH OPENING: CLEAR OPENING: DEGREE OF OPENING: # LATCHING POINTS:

**SECTION B-B** 

NOTES:

1 FRAME: 6063-T5 Ext Aluminum, Mill Finish

- $\langle 2 \rangle$  DOOR:
- $\langle 3 \rangle$  HINGE:
- 4 GASKET: EPDM Self-Adhesive, Continuous Four Sides
- (5) **INSULATION:** Foam Insulation, 2-1/4lb Density, 12 R-Value
- (6) **LATCH:** Non-Locking Handle w Interior Handle
- $\langle 7 \rangle$  **LOCK:** No Lock w Interior Handle