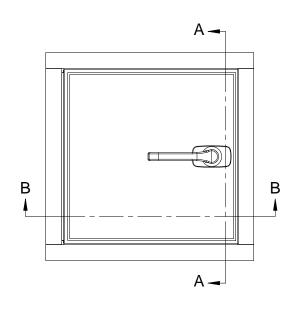

**SECTION A-A** 

ROUGH OPENING: CLEAR OPENING: DEGREE OF OPENING: # LATCHING POINTS:

**SECTION B-B** 

NOTES:

1 FRAME: 6063-T5 Ext Aluminum, Mill Finish

- $\langle 2 \rangle$  DOOR:
- $\langle 3 \rangle$  HINGE:
- 4 GASKET: EPDM Self-Adhesive, Continuous Four Sides
- (5) **INSULATION:** Foam Insulation, 2-1/4lb Density, 12 R-Value
- (6) **LATCH:** Non-Locking Handle w Interior Handle
- $\langle 7 \rangle$  **LOCK:** No Lock w Interior Handle