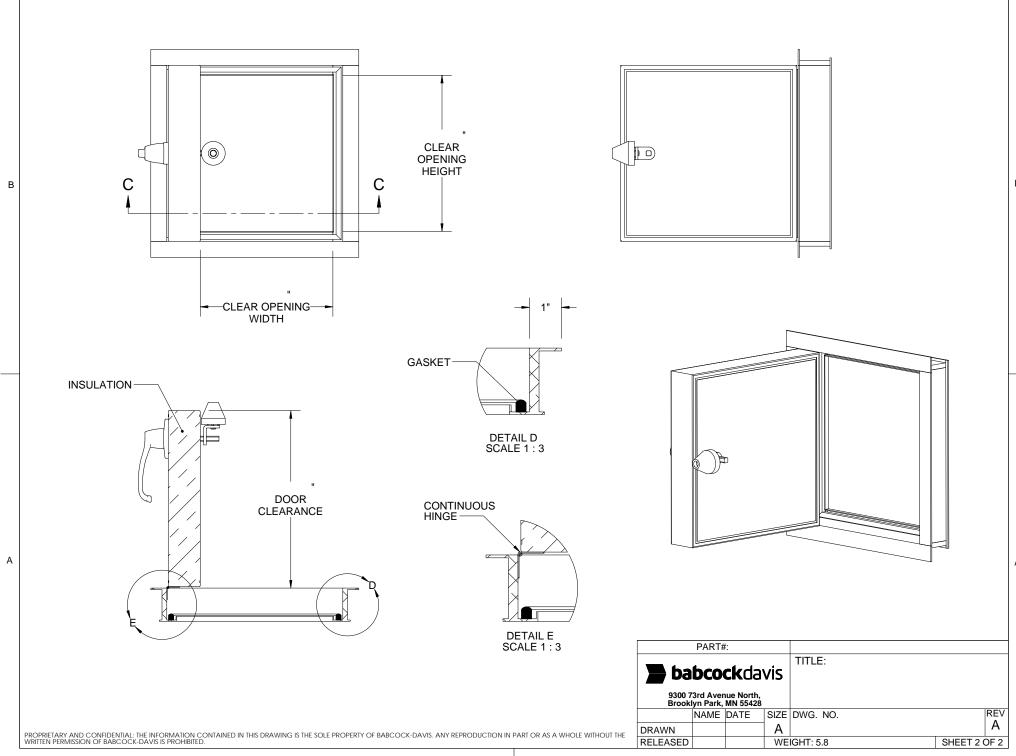

|      |
| <b>babcock</b> davis  9300 73rd Avenue North, Brooklyn Park, MN 55428 |             |          |  | vis  | TITLE:    |           |      |
|                                                                       |             | NAME     |  | SIZE | DWG. NO.  |           | REV  |
|                                                                       | DRAWN       |          |  | Α    |           |           | Α    |
|                                                                       | RELEASED    |          |  | WE   | IGHT: 5.8 | SHEET 1 ( | OF 2 |

PROPRIETARY AND CONFIDENTIAL: THE INFORMATION CONTAINED IN THIS DRAWING IS THE SOLE PROPERTY OF BABCOCK-DAVIS. ANY REPRODUCTION IN PART OR AS A WHOLE WITHOUT THE WRITTEN PERMISSION OF BABCOCK-DAVIS IS PROHIBITED.

2

1