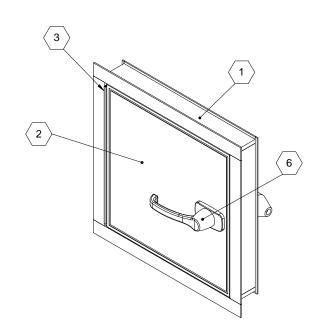

## NOTES:

- (1) **FRAME:** 6063-T5 Ext Aluminum, Mill Finish
- $\langle 2 \rangle$  DOOR:
- 3 HINGE:
- 4 GASKET: EPDM Self-Adhesive, Continuous Four Sides
- (5) **INSULATION:** Foam Insulation, 2-1/4lb Density, 12 R-Value
- $\overline{(6)}$  **LATCH:** Non-Locking Handle
- $\langle 7 \rangle$  **LOCK**: No Lock