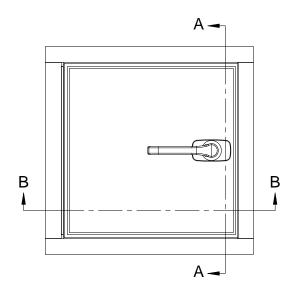

2 1/8" WIDTH

ROUGH OPENING: CLEAR OPENING: DEGREE OF OPENING: # LATCHING POINTS:

**SECTION B-B** 