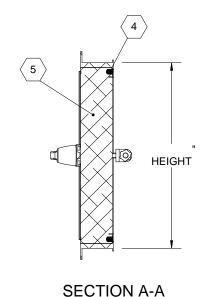

## NOTES:

- (1) **FRAME:** 6063-T5 Ext Aluminum, Mill Finish
- $\langle 2 \rangle$  DOOR:
- 3 HINGE:
- 4 GASKET: EPDM Self-Adhesive, Continuous Four Sides
- (5) **INSULATION:** Foam Insulation, 2-1/4lb Density, 12 R-Value
- $\overline{(6)}$  **LATCH:** Non-Locking Handle
- $\langle 7 \rangle$  **LOCK**: No Lock