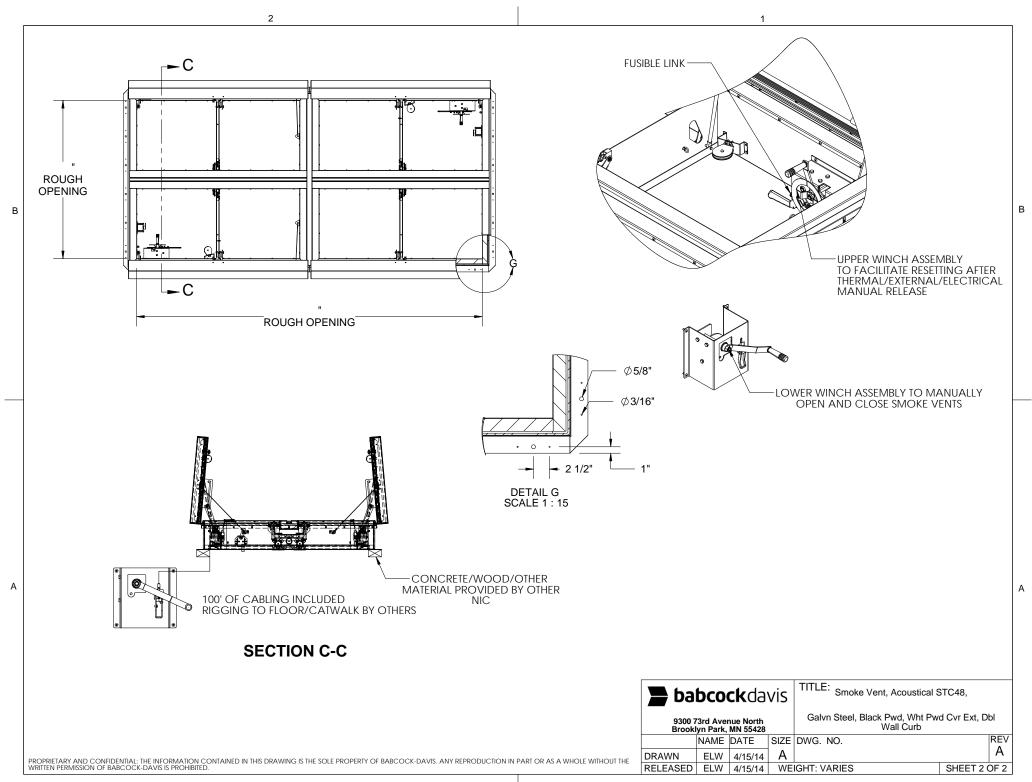

## SECTION B-B

## SPECIFICATIONS:

- (1) COVER: 14 GAUGE GALVANNEAL COVER STIFFENED TO WITHSTAND A LIVE LOAD OF 40 PSF WITH A MAX DEFLECTION OF 1/150 OF THE SPAN
- (2) LINER: 14 GAUGE GALVANNEAL
- (3) CURB AND COUNTERFLASH W/ EZ TAB:

DBL WALL CURB, 14 GAUGE GALVANNEAL

4 FINISH: COVER -

POWDER COAT, HIGH REFLECTANCE WHITE, BLACK INTERIOR CURB - POWDER COAT, BLACK

- (5) GAS SPRING WITH DAMPER: DESIGNED TO OPEN AGAINST A 10PSF SNOW LOAD IN NOT LESS THAN 2 SECONDS
- (6) HOLD OPEN ARM: LOCKS COVER IN FULLY OPEN POSITION -ZINC PLATED STEEL
- (7) LATCH: ZINC PLATED ROTARY LATCH ASSEMBLY DESIGNED TO HOLD COVERS CLOSED AGAINST 90 PSF WIND UPLIFT ZINC PLATED STEEL LATCH STRIKERS ON COVERS

- (8) HINGES: 304 STAINLESS STEEL BUTT HINGE WITH 1/4" PIN
- (9) INSULATION: MINERAL WOOL W/ SOUND MAT, R-VALUE 10
- (1) GASKETS: ADHESIVE BACKED EPDM RUBBER EXTRUSION ON CURB AND COVER
- 1 THERMAL RELEASE MECHANISM: VENT COVERS OPEN
  THERMALLY BY HEAT AT FUSIBLE LINK TEMPERATURE 165F °F
  MANUAL OPERATION:

VENT COVERS OPEN WITH EXTERNAL MANUAL PULL HANDLE, 1/16" DIA SST CABLE AND VENT COVERS OPEN AND CLOSE WITH MANUAL WINCH, 100FT 1/8" DIA CABLE

13 ELECTRICAL RELEASE:

VENT COVERS OPEN ELECTRICALLY WHEN ENERGIZED WITH 24VAC/VDC, REQUIRES RESET AT ROOF LEVEL

**14** BURGLAR BARS: NONE

15 **SOUND RATING**: STC48 PER ASTME90, OITC 36 PER ASTME1332

SMOKE VENT SIZE "(WIDTH) X "(LENGTH) EFFECTIVE VENTING AREA 80%

PROPRIETARY AND CONFIDENTIAL: THE INFORMATION CONTAINED IN THIS DRAWING IS THE SOLE PROPERTY OF BABCOCK-DAVIS. ANY REPRODUCTION IN PART OR AS A WHOLE WITHOUT THE WRITTEN PERMISSION OF BABCOCK-DAVIS IS PROHIBITED.

LOWER WINCH

LISTED UL793

| PROJECT:                                          |      |         |      |                                                           |              |     |
|---------------------------------------------------|------|---------|------|-----------------------------------------------------------|--------------|-----|
| ARCHITECT:                                        |      |         |      |                                                           |              |     |
| CONTRACTOR:                                       |      |         |      |                                                           |              |     |
| QTY:                                              |      |         |      |                                                           |              |     |
| PART#:                                            |      |         |      |                                                           |              |     |
| <b>babcock</b> davis                              |      |         |      | TITLE: Smoke Vent, Acoustical STC48,                      |              |     |
| 9300 73rd Avenue North<br>Brooklyn Park, MN 55428 |      |         |      | Galvn Steel, Black Pwd, Wht Pwd Cvr Ext, Dbl<br>Wall Curb |              |     |
|                                                   | NAME | DATE    | SIZE | DWG. NO.                                                  |              | REV |
| DRAWN                                             | ELW  | 4/15/14 | Α    |                                                           |              | A   |
| RELEASED                                          | ELW  | 4/15/14 | WE   | IGHT: VARIES                                              | SHEET 1 OF 2 |     |