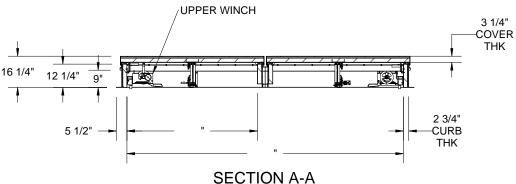

VENT COVERS OPEN WITH EXTERNAL MANUAL PULL HANDLE, 1/16" DIA SST CABLE AND VENT COVERS OPEN AND CLOSE WITH MANUAL WINCH, 100FT 1/8" DIA CABLE

13 ELECTRICAL RELEASE:

VENT COVERS OPEN ELECTRICALLY WHEN ENERGIZED WITH 24VAC/VDC, REQUIRES RESET AT ROOF LEVEL

LOWER WINCH

LISTED UL793

| PROJECT:                                          |      |         |      |                                                           |              |     |
|---------------------------------------------------|------|---------|------|-----------------------------------------------------------|--------------|-----|
| ARCHITECT:                                        |      |         |      |                                                           |              |     |
| CONTRACTOR:                                       |      |         |      |                                                           |              |     |
| QTY:                                              |      |         |      |                                                           |              |     |
| PART#:                                            |      |         |      |                                                           |              |     |
| <b>babcock</b> davis                              |      |         |      | TITLE: Smoke Vent, Acoustical STC48,                      |              |     |
| 9300 73rd Avenue North<br>Brooklyn Park, MN 55428 |      |         |      | Galvn Steel, Black Pwd, Wht Pwd Cvr Ext, Dbl<br>Wall Curb |              |     |
|                                                   | NAME | DATE    | SIZE | DWG. NO.                                                  |              | REV |
| DRAWN                                             | ELW  | 4/15/14 | Α    |                                                           |              | A   |
| RELEASED                                          | ELW  | 4/15/14 | WE   | IGHT: VARIES                                              | SHEET 1 OF 2 |     |