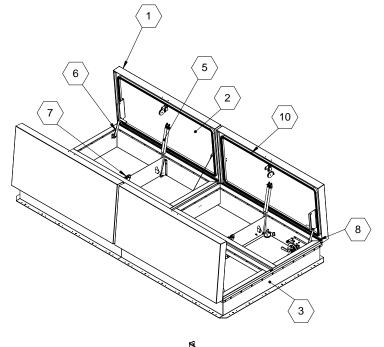

## SPECIFICATIONS:

- (1) COVER: 14 GAUGE GALVANNEAL COVER STIFFENED TO WITHSTAND A LIVE LOAD OF 40 PSF WITH A MAX DEFLECTION OF 1/150 OF THE SPAN
- (2) LINER: 14 GAUGE GALVANNEAL
- (3) CURB AND COUNTERFLASH W/ EZ TAB:

DBL WALL CURB, 14 GAUGE GALVANNEAL

4 FINISH: COVER -

POWDER COAT, HIGH REFLECTANCE WHITE, BLACK INTERIOR CURB - POWDER COAT, BLACK

- (5) GAS SPRING WITH DAMPER: DESIGNED TO OPEN AGAINST A 10PSF SNOW LOAD IN NOT LESS THAN 2 SECONDS
- (6) HOLD OPEN ARM: LOCKS COVER IN FULLY OPEN POSITION -ZINC PLATED STEEL
- (7) LATCH: ZINC PLATED ROTARY LATCH ASSEMBLY DESIGNED TO HOLD COVERS CLOSED AGAINST 90 PSF WIND UPLIFT ZINC PLATED STEEL LATCH STRIKERS ON COVERS

- (8) HINGES: 304 STAINLESS STEEL BUTT HINGE WITH 1/4" PIN
- (9) INSULATION: MINERAL WOOL W/ SOUND MAT, R-VALUE 10
- (1) GASKETS: ADHESIVE BACKED EPDM RUBBER EXTRUSION ON CURB AND COVER
- 1 THERMAL RELEASE MECHANISM: VENT COVERS OPEN
  THERMALLY BY HEAT AT FUSIBLE LINK TEMPERATURE 165F °F
  MANUAL OPERATION:

**14** BURGLAR BARS: NONE

15 **SOUND RATING**: STC48 PER ASTME90, OITC 36 PER ASTME1332

SMOKE VENT SIZE "(WIDTH) X "(LENGTH) EFFECTIVE VENTING AREA 80%

PROPRIETARY AND CONFIDENTIAL: THE INFORMATION CONTAINED IN THIS DRAWING IS THE SOLE PROPERTY OF BABCOCK-DAVIS. ANY REPRODUCTION IN PART OR AS A WHOLE WITHOUT THE WRITTEN PERMISSION OF BABCOCK-DAVIS IS PROHIBITED.