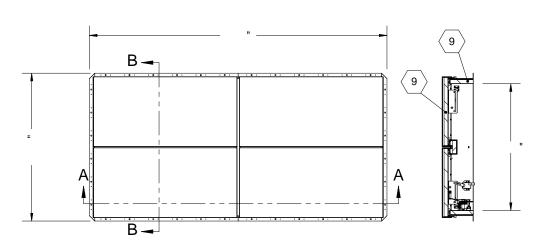

## SECTION B-B

DBL WALL CURB, 14 GAUGE GALVANNEAL

4 FINISH: COVER -

POWDER COAT, HIGH REFLECTANCE WHITE, BLACK INTERIOR CURB - POWDER COAT, BLACK

- (5) GAS SPRING WITH DAMPER: DESIGNED TO OPEN AGAINST A 10PSF SNOW LOAD IN NOT LESS THAN 2 SECONDS
- (6) HOLD OPEN ARM: LOCKS COVER IN FULLY OPEN POSITION -ZINC PLATED STEEL
- (7) LATCH: ZINC PLATED ROTARY LATCH ASSEMBLY DESIGNED TO HOLD COVERS CLOSED AGAINST 90 PSF WIND UPLIFT ZINC PLATED STEEL LATCH STRIKERS ON COVERS

- (8) HINGES: 304 STAINLESS STEEL BUTT HINGE WITH 1/4" PIN
- (9) INSULATION: MINERAL WOOL W/ SOUND MAT, R-VALUE 10
- (1) GASKETS: ADHESIVE BACKED EPDM RUBBER EXTRUSION ON CURB AND COVER
- 1 THERMAL RELEASE MECHANISM: VENT COVERS OPEN
  THERMALLY BY HEAT AT FUSIBLE LINK TEMPERATURE 165F °F
  MANUAL OPERATION: