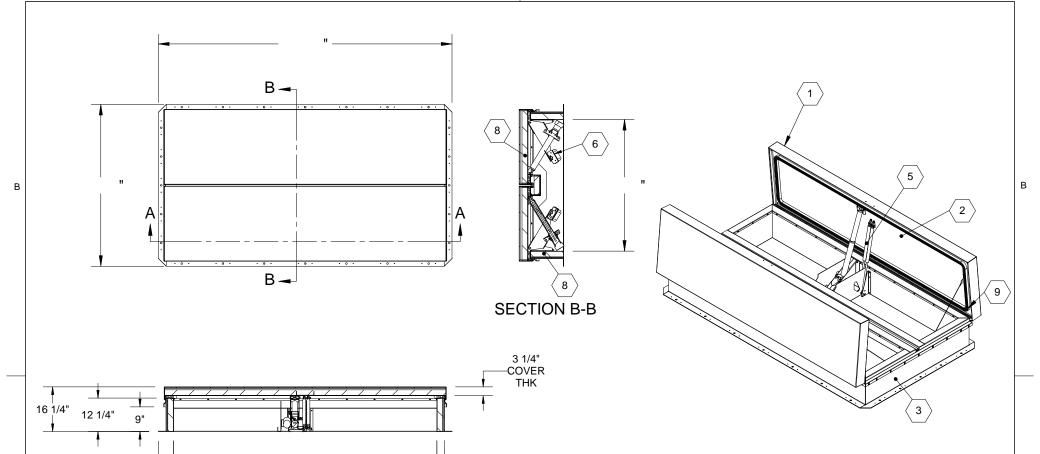

## SPECIFICATIONS:

(1) COVER: 14 GAUGE GALVANNEAL COVER STIFFENED TO WITHSTAND A LIVE LOAD OF 40 PSF WITH A MAX DEFLECTION OF 1/150 OF THE SPAN

- 2 LINER: 14 GAUGE GALVANNEAL
- ③ CURB AND COUNTERFLASH W/ EZ TAB:

DBL WALL CURB, 14 GAUGE GALVANNEAL

 ${\bf 4}~{\bf FINISH: COVER}$  -POWDER COAT, HIGH REFLECTANCE WHITE EXTERIOR, BLACK INTERIOR

**CURB -** POWDER COAT, BLACK

- (5) GAS SPRING WITH DAMPER: DESIGNED TO OPEN AGAINST A 10PSF SNOW LOAD IN NOT LESS THAN 2 SECONDS
- (6) LATCH: ZINC PLATED ROTARY LATCH ASSEMBLY DESIGNED TO HOLD COVERS CLOSED AGAINST 90 PSF WIND UPLIFT ZINC PLATED STEEL LATCH STRIKERS ON COVERS

- **7** HINGES: 304 STAINLESS STEEL BUTT HINGE WITH 1/4" PIN
- (8) INSULATION: MINERAL WOOL W/ SOUND MAT, R-VALUE 10

\_ 2 3/4" CURB THK

- (9) GASKETS: ADHESIVE BACKED EPDM RUBBER EXTRUSION ON CURB AND COVER
- THERMAL RELEASE MECHANISM: VENT COVERS OPEN
  THERMALLY BY HEAT AT FUSIBLE LINK TEMPERATURE 165F °F
  11 MANUAL OPERATION:

VENT COVERS OPEN WITH INTERNAL AND EXTERNAL MANUAL PULL HANDLES, 1/16" DIA SST CABLE, CLOSE VENT AT ROOFTOP

- 12 ELECTRICAL RELEASE: NONE
- **13** BURGLAR BARS: NONE
- 14 **SOUND RATING**: STC48 PER ASTME90, OITC 36 PER ASTME1332

SMOKE VENT SIZE "(WIDTH) X "(LENGTH)
EFFECTIVE VENTING AREA 80%

PROPRIETARY AND CONFIDENTIAL: THE INFORMATION CONTAINED IN THIS DRAWING IS THE SOLE PROPERTY OF BABCOCK-DAVIS. ANY REPRODUCTION IN PART OR AS A WHOLE WITHOUT THE WRITTEN PERMISSION OF BABCOCK-DAVIS IS PROHIBITED.