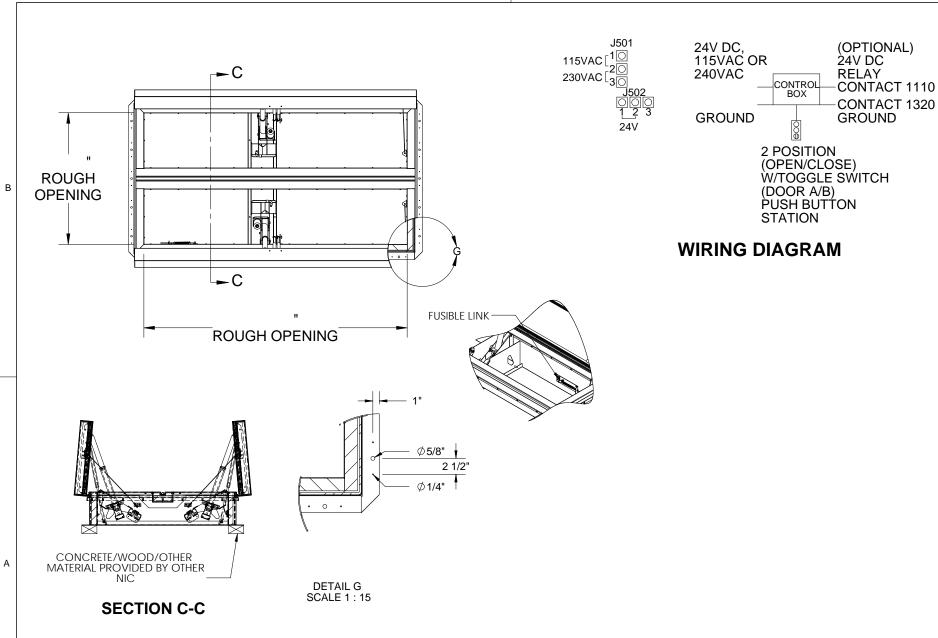

2

**SECTION A-A** 

| <b>babcock</b> davis                              |      |      |      | TITLE: Smoke Vent, AcousticMAX                                         |         |      |
|---------------------------------------------------|------|------|------|------------------------------------------------------------------------|---------|------|
| 9300 73rd Avenue North<br>Brooklyn Park, MN 55428 |      |      |      | Galvn Steel, Black Pwd, High Reflect Wht Pwd Cvr<br>Ext, Dbl Wall Curb |         |      |
|                                                   | NAME | DATE | SIZE | DWG. NO.                                                               |         | REV  |
| DRAWN                                             | ELW  |      | Α    |                                                                        |         | Α    |
| RELEASED                                          | ELW  |      | WE   | IGHT: VARIES                                                           | SHEET 2 | OF 2 |