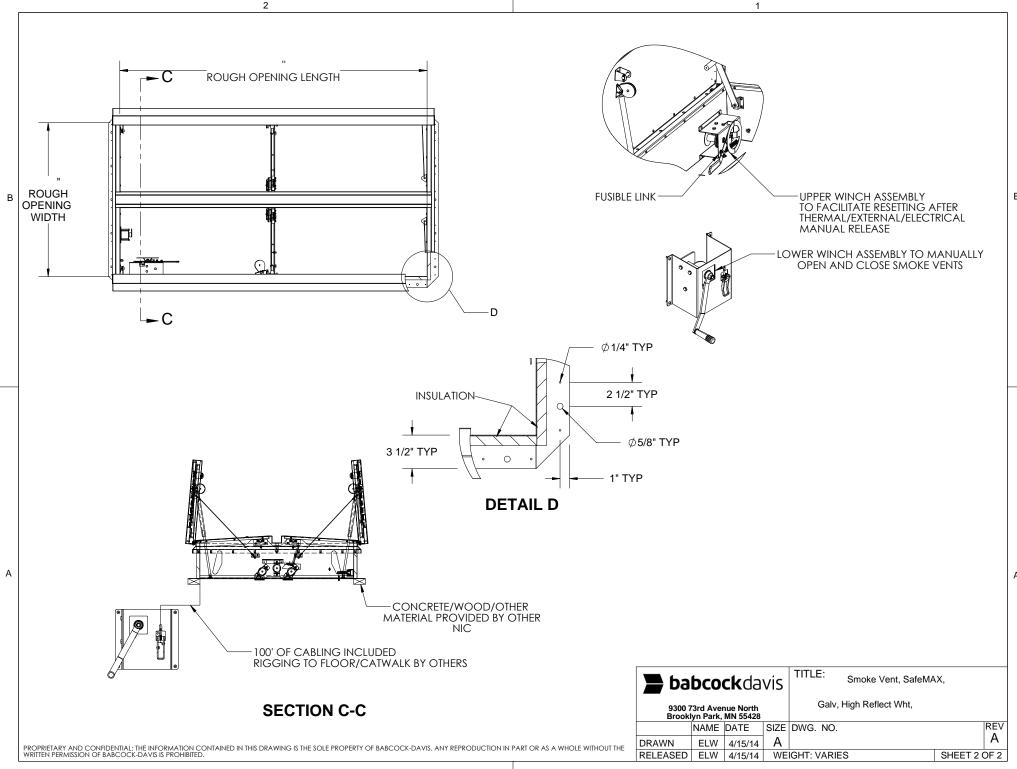

LOWER WINCH

**SECTION A-A** 

VENT COVERS OPEN WITH EXTERNAL MANUAL PULL HANDLE, 1/16" DIA SST CABLE AND VENT COVERS OPEN AND CLOSE WITH MANUAL WINCH, 100FT 1/8" DIA CABLE

VENT COVERS OPEN ELECTRICALLY WHEN ENERGIZED WITH 24VAC/VDC, REQUIRES RESET AT ROOF LEVEL

(14) BURGLAR BARS: None

SMOKE VENT SIZE "(WIDTH) x "(LENGTH) EFFECTIVE VENTING AREA 80%

ZINC PLATED STEEL LATCH STRIKERS ON COVERS

EFFECTIVE VENTING AREA 80%

PROPRIETARY AND CONFIDENTIAL: THE INFORMATION CONTAINED IN THIS DRAWING IS THE SOLE PROPERTY OF BABCOCK-DAVIS. ANY REPRODUCTION IN PART OR AS A WHOLE WITHOUT THE WRITTEN PERMISSION OF BABCOCK-DAVIS IS PROHIBITED.