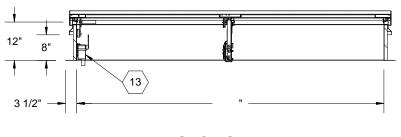

VENT COVERS OPEN WITH EXTERNAL MANUAL PULL HANDLE, 1/16" DIA SST CABLE AND VENT COVERS OPEN AND CLOSE WITH MANUAL WINCH, 100FT 1/8" DIA CABLE

VENT COVERS OPEN ELECTRICALLY WHEN ENERGIZED WITH 24VAC/VDC, REQUIRES RESET AT ROOF LEVEL