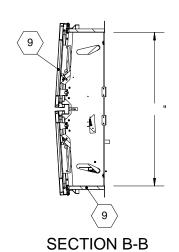

LOWER WINCH



**SECTION A-A** 

## SPECIFICATIONS:

В

- (1) COVER: 14 GAUGE GALVANNEAL COVER STIFFENED TO WITHSTAND A LIVE LOAD OF 40 PSF WITH A MAX DEFLECTION OF 1/150 OF THE SPAN
- $\langle 2 \rangle$  **LINER**: 22 GAUGE GALVANNEAL
- (3) CURB AND COUNTERFLASH W/ EZ TAB:

14 GAUGE GALVANNEAL

- 4 FINISH: COVER High Reflect White Pwd **CURB - High Reflect White Pwd**
- (5) GAS SPRING WITH DAMPER: DESIGNED TO OPEN AGAINST A 10PSF SNOW LOAD IN NOT LESS THAN 2 SECONDS
- $\langle 6 \rangle$  HOLD OPEN ARM: LOCK COVER IN FULLY OPEN POSITION -ZINC PLATED STEEL
- $\langle 7 \rangle$  LATCH: ZINC PLATED ROTARY LATCH ASSEMBLY DESIGNED TO HOLD COVERS CLOSED AGAINST 90 PSF PSF WIND UPLIFT

- (8) HINGES: ZINC PLATED STEEL WITH STAINLESS STEEL HINGE PINS
- (9) INSULATION: 1" Polyiso curb (R5