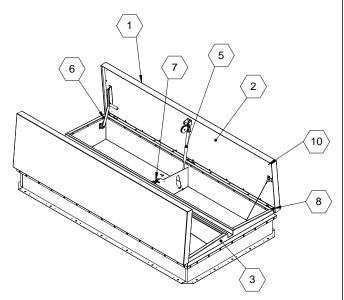

## SPECIFICATIONS:

В

- (1) COVER: 14 GAUGE GALVANNEAL COVER STIFFENED TO WITHSTAND A LIVE LOAD OF 40 PSF WITH A MAX DEFLECTION OF 1/150 OF THE SPAN
- $\langle 2 \rangle$  **LINER**: 22 GAUGE GALVANNEAL
- (3) CURB AND COUNTERFLASH W/ EZ TAB:

14 GAUGE GALVANNEAL

- 4 FINISH: COVER High Reflect White Pwd **CURB - High Reflect White Pwd**
- (5) GAS SPRING WITH DAMPER: DESIGNED TO OPEN AGAINST A 10PSF SNOW LOAD IN NOT LESS THAN 2 SECONDS
- $\langle 6 \rangle$  HOLD OPEN ARM: LOCK COVER IN FULLY OPEN POSITION -ZINC PLATED STEEL
- $\langle 7 \rangle$  LATCH: ZINC PLATED ROTARY LATCH ASSEMBLY DESIGNED TO HOLD COVERS CLOSED AGAINST 90 PSF PSF WIND UPLIFT

- (8) HINGES: ZINC PLATED STEEL WITH STAINLESS STEEL HINGE PINS
- (9) INSULATION: 1" Polyiso curb (R5.6), 1" Polyiso cover (R5.6)
- (10) GASKET: ADHESIVE BACKED EPDM RUBBER EXTRUSION
- (11) THERMAL RELEASE MECHANISM: VENT COVERS OPEN THERMALLY BY HEAT AT FUSIBLE LINK TEMPERATURE 165F°F 12 MANUAL OPERATION:

VENT COVERS OPEN WITH EXTERNAL MANUAL PULL HANDLE, 1/16" DIA SST CABLE AND VENT COVERS OPEN AND CLOSE WITH MANUAL WINCH, 100FT 1/8" DIA CABLE

VENT COVERS OPEN ELECTRICALLY WHEN ENERGIZED WITH 24VAC/VDC, REQUIRES RESET AT ROOF LEVEL

(14) BURGLAR BARS: None

SMOKE VENT SIZE "(WIDTH) x "(LENGTH) EFFECTIVE VENTING AREA 80%

ZINC PLATED STEEL LATCH STRIKERS ON COVERS

EFFECTIVE VENTING AREA 80%

PROPRIETARY AND CONFIDENTIAL: THE INFORMATION CONTAINED IN THIS DRAWING IS THE SOLE PROPERTY OF BABCOCK-DAVIS. ANY REPRODUCTION IN PART OR AS A WHOLE WITHOUT THE WRITTEN PERMISSION OF BABCOCK-DAVIS IS PROHIBITED.