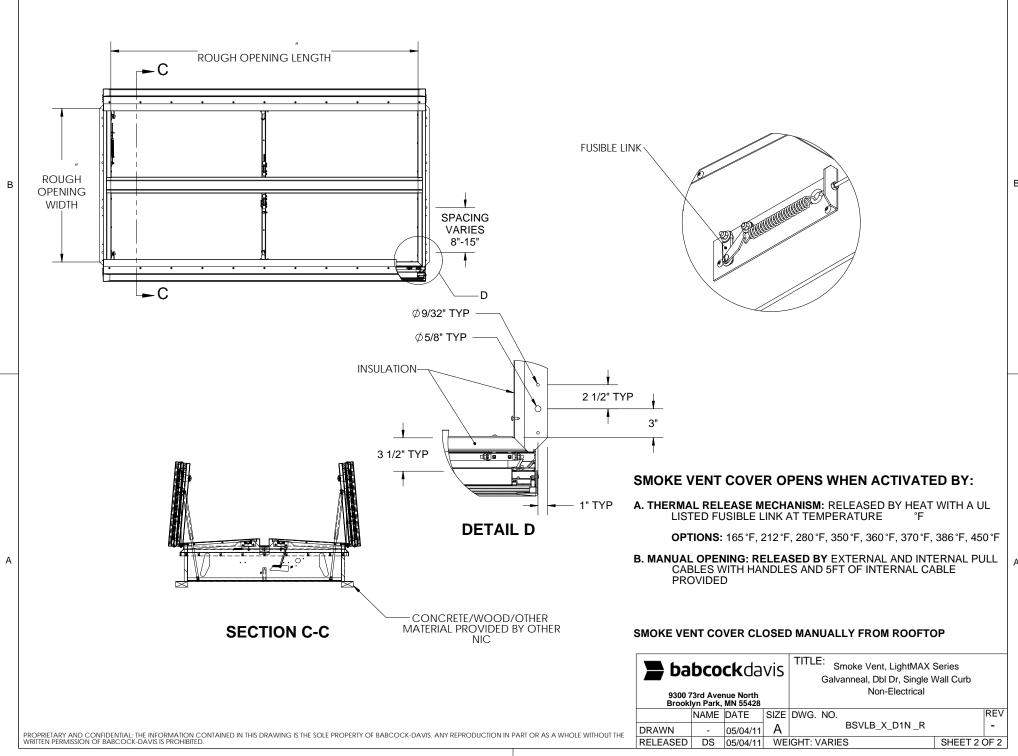

## SPECIFICATIONS:

- (1) COVER: ALUMINUM EXTRUSION WITH 11GA ALUM RETAINER
  TO WITHSTAND A LIVE LOAD OF 40 PSF WITH A MAX
  DEFLECTION OF 1/150 OF THE SPAN
- (2) TRANSLUCENT MATERIAL: POLYCARBONATE MULTI-WALL WHITE
- (3) CURB AND COUNTERFLASH W/ EZ TAB: 14 GAUGE GALVANNEAL
- 4 FINISH: COVER- MILL
  - **CURB-** POWDER COAT PAINT, HIGH GLOSS WHITE
- (5) GAS SPRING WITH DAMPER: DESIGNED TO OPEN AGAINST A 10PSF SNOW LOAD IN NOT LESS THAN 2 SECONDS
- (6) HOLD OPEN ARM: LOCK COVER IN FULLY OPEN POSITION ZINC PLATED STEEL
- (7) LATCH: ZINC PLATED ROTARY LATCH ASSEMBLY DESIGNED TO HOLD COVERS CLOSED AGAINST 90 PSF WIND UPLIFT ZINC PLATED STEEL LATCH STRIKERS ON COVERS

- (8) HINGES: ZINC PLATED STEEL WITH STAINLESS STEEL HINGE PINS
- (9) INSULATION: 1" POLYISOCYANURATE IN COVER AND AROUND CURB PERIMETER, R-VALUE 6
- (10) GASKET: ADHESIVE BACKED EPDM RUBBER EXTRUSION
- THERMAL RELEASE MECHANISM: VENT COVERS OPEN THERMALLY BY HEAT AT FUSIBLE LINK TEMPERATURE °F
- 12 MANUAL OPENING: VENT COVERS OPEN WITH INTERNAL AND EXTERNAL MANUAL PULL HANDLE, 1/16" DIA SST CABLE

**SMOKE VENT SIZE** (WIDTH) x (LENGTH)

EFFECTIVE VENTING AREA 90% SQFT

PROPRIETARY AND CONFIDENTIAL: THE INFORMATION CONTAINED IN THIS DRAWING IS THE SOLE PROPERTY OF BABCOCK-DAVIS. ANY REPRODUCTION IN PART OR AS A WHOLE WITHOUT THE WRITTEN PERMISSION OF BABCOCK-DAVIS IS PROHIBITED.