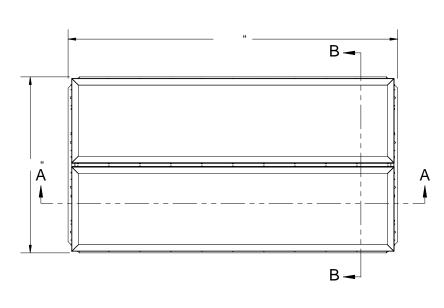

## **SECTION A-A**

**SMOKE VENT SIZE** (WIDTH) x (LENGTH)

EFFECTIVE VENTING AREA 90% SQFT

PROPRIETARY AND CONFIDENTIAL: THE INFORMATION CONTAINED IN THIS DRAWING IS THE SOLE PROPERTY OF BABCOCK-DAVIS. ANY REPRODUCTION IN PART OR AS A WHOLE WITHOUT THE WRITTEN PERMISSION OF BABCOCK-DAVIS IS PROHIBITED.