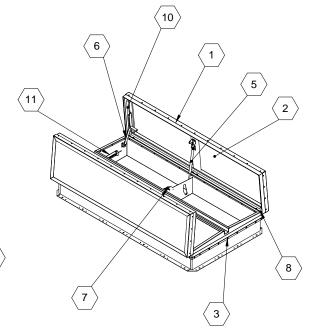

## SPECIFICATIONS:

- (1) COVER: ALUMINUM EXTRUSION WITH 11GA ALUM RETAINER
  TO WITHSTAND A LIVE LOAD OF 40 PSF WITH A MAX
  DEFLECTION OF 1/150 OF THE SPAN
- (2) TRANSLUCENT MATERIAL: POLYCARBONATE MULTI-WALL WHITE
- (3) CURB AND COUNTERFLASH W/ EZ TAB: 14 GAUGE GALVANNEAL
- 4 FINISH: COVER- MILL
  - **CURB-** POWDER COAT PAINT, HIGH GLOSS WHITE
- (5) GAS SPRING WITH DAMPER: DESIGNED TO OPEN AGAINST A 10PSF SNOW LOAD IN NOT LESS THAN 2 SECONDS
- (6) HOLD OPEN ARM: LOCK COVER IN FULLY OPEN POSITION ZINC PLATED STEEL
- (7) LATCH: ZINC PLATED ROTARY LATCH ASSEMBLY DESIGNED TO HOLD COVERS CLOSED AGAINST 90 PSF WIND UPLIFT ZINC PLATED STEEL LATCH STRIKERS ON COVERS

- (8) HINGES: ZINC PLATED STEEL WITH STAINLESS STEEL HINGE PINS
- (9) INSULATION: 1" POLYISOCYANURATE IN COVER AND AROUND CURB PERIMETER, R-VALUE 6
- (10) GASKET: ADHESIVE BACKED EPDM RUBBER EXTRUSION
- THERMAL RELEASE MECHANISM: VENT COVERS OPEN THERMALLY BY HEAT AT FUSIBLE LINK TEMPERATURE °F
- 12 MANUAL OPENING: VENT COVERS OPEN WITH INTERNAL AND EXTERNAL MANUAL PULL HANDLE, 1/16" DIA SST CABLE