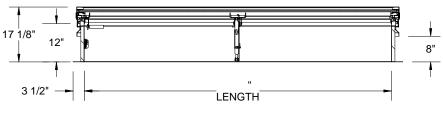

**SMOKE VENT SIZE** (WIDTH) x (LENGTH)

EFFECTIVE VENTING AREA 90% SQFT

PROPRIETARY AND CONFIDENTIAL: THE INFORMATION CONTAINED IN THIS DRAWING IS THE SOLE PROPERTY OF BABCOCK-DAVIS. ANY REPRODUCTION IN PART OR AS A WHOLE WITHOUT THE WRITTEN PERMISSION OF BABCOCK-DAVIS IS PROHIBITED.