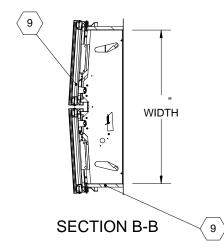

**SMOKE VENT SIZE** (WIDTH) x (LENGTH)

EFFECTIVE VENTING AREA 90% SQFT

PROPRIETARY AND CONFIDENTIAL: THE INFORMATION CONTAINED IN THIS DRAWING IS THE SOLE PROPERTY OF BABCOCK-DAVIS. ANY REPRODUCTION IN PART OR AS A WHOLE WITHOUT THE WRITTEN PERMISSION OF BABCOCK-DAVIS IS PROHIBITED.