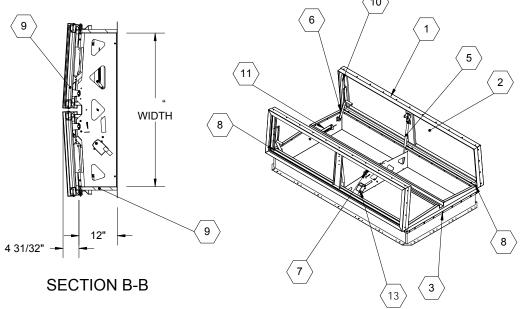

## **SECTION A-A**

## SPECIFICATIONS:

В

- (1) COVER: ALUMINUM EXTRUSION WITH 11GA ALUM RETAINER
  TO WITHSTAND A LIVE LOAD OF 40 PSF WITH A MAX
  DEFLECTION OF 1/150 OF THE SPAN
- (2) TRANSLUCENT MATERIAL: POLYCARBONATE MULTI-WALL WHITE
- (3) CURB AND COUNTERFLASH W/ EZ TAB: 11 GAUGE ALUMINUM
- 4 FINISH: COVER- MILL
  - CURB- MILL
- (5) GAS SPRING WITH DAMPER: DESIGNED TO OPEN AGAINST A 10PSF SNOW LOAD IN NOT LESS THAN 2 SECONDS
- $\overleftarrow{\mbox{6}}$  Hold open arm: Lock cover in fully open position Zinc plated steel
- (7) LATCH: ZINC PLATED ROTARY LATCH ASSEMBLY DESIGNED TO HOLD COVERS CLOSED AGAINST 90 PSF WIND UPLIFT ZINC PLATED STEEL LATCH STRIKERS ON COVERS

- (8) HINGES: ZINC PLATED STEEL WITH STAINLESS STEEL HINGE PINS
- (9) INSULATION: POLYISOCYANURATE IN COVER AND AROUND CURB PERIMETER, R-VALUE 6
- (10) GASKET: ADHESIVE BACKED EPDM RUBBER EXTRUSION
- (12) MANUAL OPENING: VENT COVERS OPEN WITH INTERNAL AND EXTERNAL MANUAL PULL HANDLE, 1/16" DIA SST CABLE
- (13) ELECTRICAL RELEASE: VENT COVERS OPEN ELECTRICALLY WHEN ENERGIZED WITH