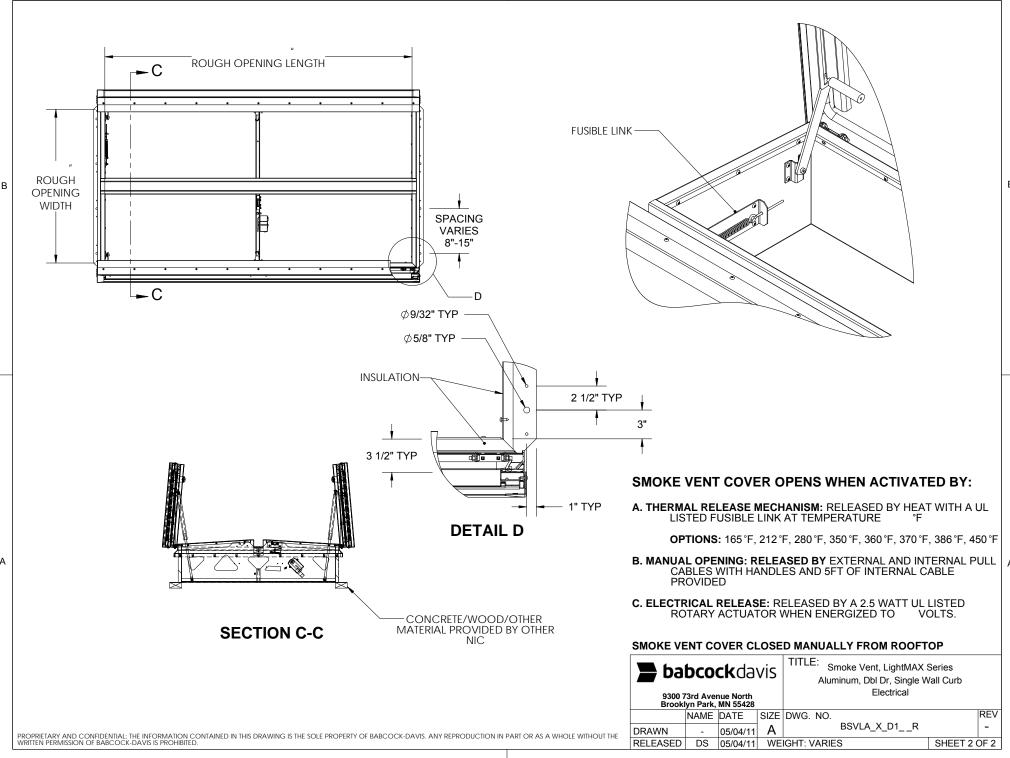

## SPECIFICATIONS:

В

- (1) COVER: ALUMINUM EXTRUSION WITH 11GA ALUM RETAINER
  TO WITHSTAND A LIVE LOAD OF 40 PSF WITH A MAX
  DEFLECTION OF 1/150 OF THE SPAN
- (2) TRANSLUCENT MATERIAL: POLYCARBONATE MULTI-WALL WHITE
- (3) CURB AND COUNTERFLASH W/ EZ TAB: 11 GAUGE ALUMINUM
- 4 FINISH: COVER- MILL
  - CURB- MILL
- (5) GAS SPRING WITH DAMPER: DESIGNED TO OPEN AGAINST A 10PSF SNOW LOAD IN NOT LESS THAN 2 SECONDS
- $\overleftarrow{\mbox{6}}$  Hold open arm: Lock cover in fully open position Zinc plated steel
- (7) LATCH: ZINC PLATED ROTARY LATCH ASSEMBLY DESIGNED TO HOLD COVERS CLOSED AGAINST 90 PSF WIND UPLIFT ZINC PLATED STEEL LATCH STRIKERS ON COVERS

- (8) HINGES: ZINC PLATED STEEL WITH STAINLESS STEEL HINGE PINS
- (9) INSULATION: POLYISOCYANURATE IN COVER AND AROUND CURB PERIMETER, R-VALUE 6
- (10) GASKET: ADHESIVE BACKED EPDM RUBBER EXTRUSION
- (12) MANUAL OPENING: VENT COVERS OPEN WITH INTERNAL AND EXTERNAL MANUAL PULL HANDLE, 1/16" DIA SST CABLE
- (13) ELECTRICAL RELEASE: VENT COVERS OPEN ELECTRICALLY WHEN ENERGIZED WITH