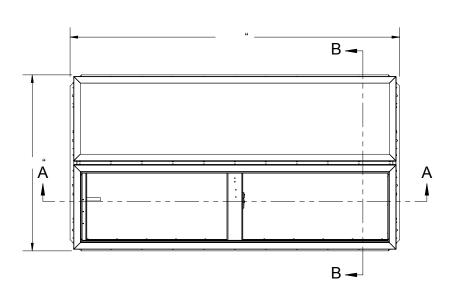

## **SECTION A-A**

SMOKE VENT SIZE (WIDTH) X (LENGTH)

EFFECTIVE VENTING AREA, 0% ......SQFT

PROPRIETARY AND CONFIDENTIAL: THE INFORMATION CONTAINED IN THIS DRAWING IS THE SOLE PROPERTY OF BABCOCK-DAVIS. ANY REPRODUCTION IN PART OR AS A WHOLE WITHOUT THE WRITTEN PERMISSION OF BABCOCK-DAVIS IS PROHIBITED.