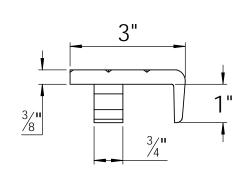

## SPECIFICATIONS:

- $\langle 1 \rangle$  BASE: CHARCOAL CAST IRON
- $\langle 2 \rangle$  **ABRASIVE**: SILICON CARBIDE ABRASIVE , CROSSHATCH PATTERN 1/32" THICK

- 3. FINISH: BLACK PAINT
  4. POURED CONCRETE STAIRS: NOSING SHALL
  TERMINATE NO MORE THEN 3" FROM END OF STEPS
- 5. **LENGTH:** 5'6" MAXIMUM
- 6. WING ANCHORS: STANDARD FOR POURED CONCRETE **APPLICATIONS**