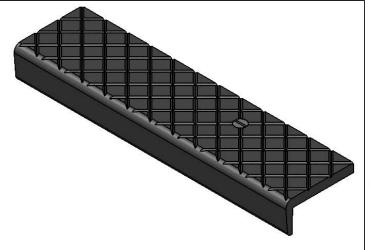

## SPECIFICATIONS:

- $\langle 1 \rangle$  BASE: CHARCOAL CAST IRON
- $\langle 2 \rangle$  **ABRASIVE**: SILICON CARBIDE ABRASIVE , CROSSHATCH PATTERN 1/32" THICK

- 3. FINISH: BLACK PAINT
  4. POURED CONCRETE STAIRS: NOSING SHALL
  TERMINATE NO MORE THEN 3" FROM END OF STEPS
- 5. **LENGTH:** 5'6" MAXIMUM
- 6. WING ANCHORS: STANDARD FOR POURED CONCRETE **APPLICATIONS**

| LENGTH | QTY |
|--------|-----|
|        |     |
|        |     |
|        |     |
|        |     |
|        |     |
|        |     |
|        |     |

|            | PROJECT:                                                                              |      |         |      |                                                                                                |           |      |     |
|------------|---------------------------------------------------------------------------------------|------|---------|------|------------------------------------------------------------------------------------------------|-----------|------|-----|
| ARCHITECT: |                                                                                       |      |         |      |                                                                                                |           |      |     |
|            | CONTRACTOR: QTY: PART#:  babcockdavis  9300 73rd Avenue North Brooklyn Park, MN 55428 |      |         |      |                                                                                                |           |      |     |
|            |                                                                                       |      |         |      |                                                                                                |           |      |     |
|            |                                                                                       |      |         |      | BSTCI-L3W                                                                                      |           |      |     |
|            |                                                                                       |      |         |      | TITLE: Stair Tread, Cast Series 3", Cast Iron Crosshatch Long Nosing for Concrete, Wing Anchor |           |      |     |
|            |                                                                                       | NAME | DATE    | SIZE | DWG. NO.                                                                                       |           |      | REV |
|            | DRAWN                                                                                 | SJB  | 3/31/11 | Α    |                                                                                                | BSTCI-L3W |      | A   |
|            | RELEASED                                                                              | PE   | 3/31/11 | WE   | IGHT: 3.25 LB/F                                                                                | SHEET 1   | OF 1 |     |
|            |                                                                                       |      |         |      |                                                                                                |           |      |     |