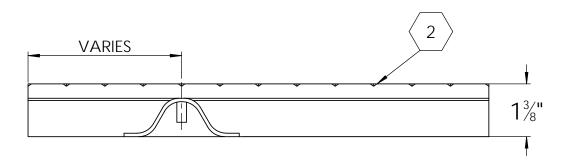

## SPECIFICATIONS:

- $\langle 1 \rangle$  BASE: CHARCOAL CAST IRON
- $\langle 2 \rangle$  **ABRASIVE**: SILICON CARBIDE ABRASIVE , CROSSHATCH PATTERN 1/32" THICK

- 3. FINISH: BLACK PAINT
  4. POURED CONCRETE STAIRS: NOSING SHALL
  TERMINATE NO MORE THEN 3" FROM END OF STEPS
- 5. **LENGTH:** 5'6" MAXIMUM
- 6. WING ANCHORS: STANDARD FOR POURED CONCRETE **APPLICATIONS**