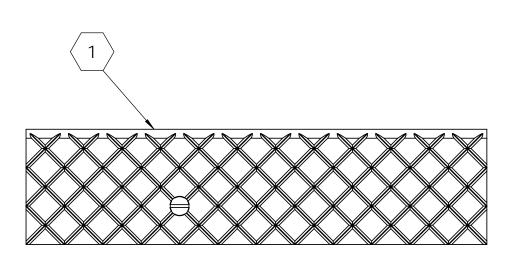

## SPECIFICATIONS:

- $\langle 1 \rangle$  BASE: CHARCOAL CAST IRON
- $\langle 2 \rangle$  **ABRASIVE**: SILICON CARBIDE ABRASIVE , CROSSHATCH PATTERN 1/32" THICK

- 3. FINISH: BLACK PAINT
  4. POURED CONCRETE STAIRS: NOSING SHALL
  TERMINATE NO MORE THEN 3" FROM END OF STEPS
- 5. **LENGTH:** 5'6" MAXIMUM
- 6. WING ANCHORS: STANDARD FOR POURED CONCRETE **APPLICATIONS**