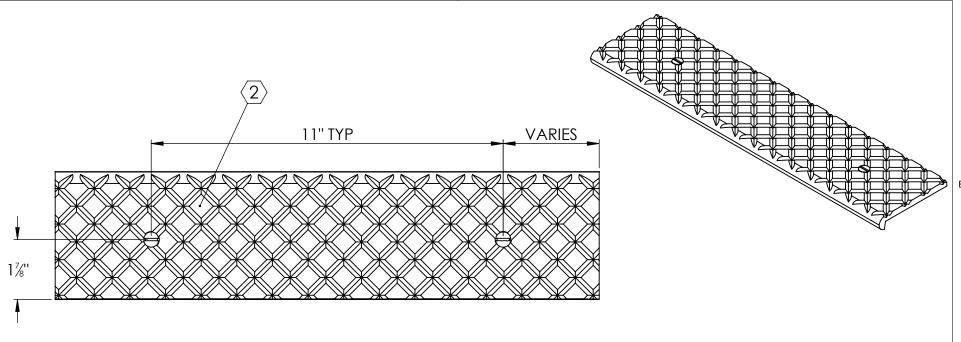

## **SPECIFICATIONS:**

- (1) BASE: 319 CAST ALUMINUM
- (2) ABRASIVE: SILICON CARBIDE ABRASIVE , CROSSHATCH PATTERN 1/8" DEEP
- 3. FINISH: SAND CAST
- 4. POURED CONCRETE STAIRS: NOSING SHALL TERMINATE NO MORE THEN 3" FROM END OF STEPS
- 5. LENGTH: 6" MINIMUM 6'-0" MAXIMUM
- 6. WING ANCHORS: STANDARD FOR POURED CONCRETE APPLICATIONS; STEEL ANCHORS AND STAINLESS STEEL HARDWARE