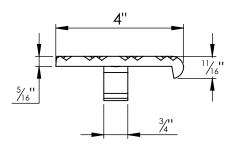

## **SPECIFICATIONS:**

- (1) BASE: 319 CAST ALUMINUM
- (2) ABRASIVE: SILICON CARBIDE ABRASIVE , CROSSHATCH PATTERN 1/8" DEEP
- 3. FINISH: SAND CAST
- 4. POURED CONCRETE STAIRS: NOSING SHALL TERMINATE NO MORE THEN 3" FROM END OF STEPS
- 5. LENGTH: 6" MINIMUM 6'-0" MAXIMUM
- 6. WING ANCHORS: STANDARD FOR POURED CONCRETE APPLICATIONS; STEEL ANCHORS AND STAINLESS STEEL HARDWARE