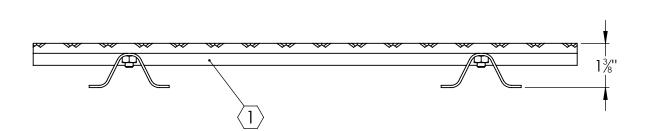

## **SPECIFICATIONS:**

- (1) BASE: 319 CAST ALUMINUM
- (2) ABRASIVE: SILICON CARBIDE ABRASIVE , CROSSHATCH PATTERN 1/8" DEEP
- 3. FINISH: SAND CAST
- 4. POURED CONCRETE STAIRS: NOSING SHALL TERMINATE NO MORE THEN 3" FROM END OF STEPS
- 5. LENGTH: 6" MINIMUM 6'-0" MAXIMUM
- 6. WING ANCHORS: STANDARD FOR POURED CONCRETE APPLICATIONS; STEEL ANCHORS AND STAINLESS STEEL HARDWARE