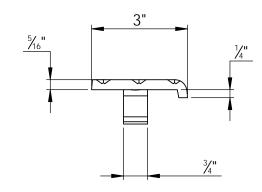

## SPECIFICATIONS:

- 1 BASE: 319 CAST ALUMINUM
- $\langle 2 \rangle$  abrasive: Silicon Carbide abrasive , Crosshatch PATTERN 1/8" DEEP

- 3. FINISH: SAND CAST
  4. PAN STAIRS WITH CONCRETE: NOSING SHALL
  TERMINATE NO MORE THAN 1/16" FROM SIDE OF STEPS
- LENGTH: 6" MINIMUM 6'-0" MAXIMUM
   WING ANCHORS: SHIPPED LOOSE, STEEL ANCHORS AND
   STAINLESS STEEL HARDWARE