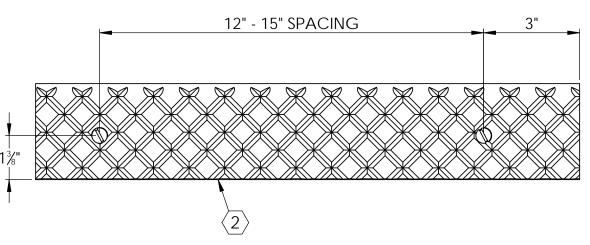

## SPECIFICATIONS:

- 1 BASE: 319 CAST ALUMINUM
- $\langle 2 \rangle$  abrasive: Silicon Carbide abrasive , Crosshatch PATTERN 1/8" DEEP

- 3. FINISH: SAND CAST
  4. PAN STAIRS WITH CONCRETE: NOSING SHALL
  TERMINATE NO MORE THAN 1/16" FROM SIDE OF STEPS
- LENGTH: 6" MINIMUM 6'-0" MAXIMUM
   WING ANCHORS: SHIPPED LOOSE, STEEL ANCHORS AND
   STAINLESS STEEL HARDWARE