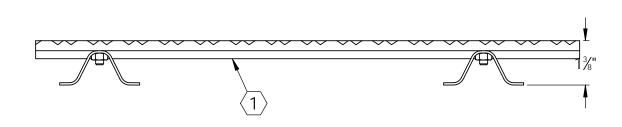

## SPECIFICATIONS:

- 1 BASE: 319 CAST ALUMINUM
- $\langle 2 \rangle$  abrasive: Silicon Carbide abrasive , Crosshatch PATTERN 1/8" DEEP

- 3. FINISH: SAND CAST
  4. PAN STAIRS WITH CONCRETE: NOSING SHALL
  TERMINATE NO MORE THAN 1/16" FROM SIDE OF STEPS
- LENGTH: 6" MINIMUM 6'-0" MAXIMUM
   WING ANCHORS: SHIPPED LOOSE, STEEL ANCHORS AND
   STAINLESS STEEL HARDWARE