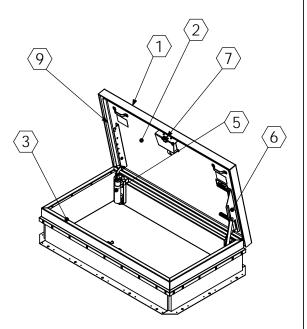

## SPECIFICATIONS:

В

- (1) COVER: 14 GA GALV STEEL COVER STIFFENED TO WITHSTAND A LIVE LOAD OF 40PSF WITH A MAX DEFLECTION OF 1/150 OF THE SPAN
- (2) LINER: 22 GA GALV STEEL
- (3) CURB AND COUNTERFLASH W/ EZ TAB: 14 GA GALV STEEL
- 4 FINISH: RED POWDER COAT
- (5) SPRING/HINGE ASSEMBLY: ZINC PLATED STEEL TAMPER-PROOF HINGE CONTAINED WITHIN SPRING/HINGE ASSEMBLY. TELESCOPIC TUBES CONTAIN COIL STEEL COMPRESSION SPRINGS FOR LIFT ASSISTANCE
- (6) HOLD OPEN ARM: LOCKS COVER IN FULLY OPEN POSITION ZINC PLATED STEEL WITH RED VINYL GRIP HANDLE PULL RELEASE
- (7) LATCH: SINGLE POINT ROTARY LATCH HOLDS COVER CLOSED AGAINST +/-100 PSF WIND UPLIFT. INTERNAL AND EXTERNAL TURN HANDLES WITH PADLOCK HASPS

- 8 insulation:
- 1" POLYSTYRENE (R4) IN COVER, AND 1" POLYISO (R7.2) IN CURB
- (9) GASKET: ADHESIVE BACKED EPDM RUBBER EXTRUSION
- 10 SIZING: WIDTH X LENGTH DIMENSIONS ARE MEASURED INSIDE CURB TO INSIDE CURB WHERE THE WIDTH IS HINGE TO LATCH AND LENGTH IS HINGED SIDE WITH SPRINGS