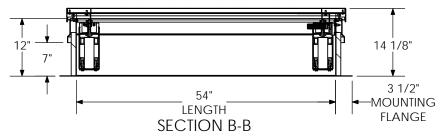

**ROOF HATCH SIZE** 30" (WIDTH) x 54" (LENGTH)

CLEAR OPENING 22.56" (WIDTH) x 53" (LENGTH)

ROUGH OPENING 30" (WIDTH) x 54" (LENGTH)

PROPRIETARY AND CONFIDENTIAL: THE INFORMATION CONTAINED IN THIS DRAWING IS THE SOLE PROPERTY OF BABCOCK-DAVIS. ANY REPRODUCTION IN PART OR AS A WHOLE WITHOUT THE WRITTEN PERMISSION OF BABCOCK-DAVIS IS PROHIBITED.