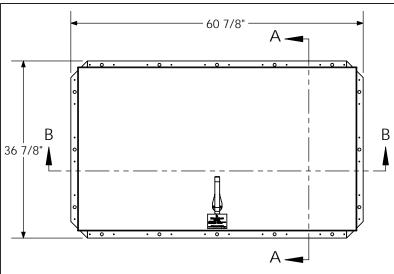

**ROOF HATCH SIZE** 30" (WIDTH) x 54" (LENGTH)

CLEAR OPENING 22.56" (WIDTH) x 53" (LENGTH)

ROUGH OPENING 30" (WIDTH) x 54" (LENGTH)

PROPRIETARY AND CONFIDENTIAL: THE INFORMATION CONTAINED IN THIS DRAWING IS THE SOLE PROPERTY OF BABCOCK-DAVIS. ANY REPRODUCTION IN PART OR AS A WHOLE WITHOUT THE WRITTEN PERMISSION OF BABCOCK-DAVIS IS PROHIBITED.