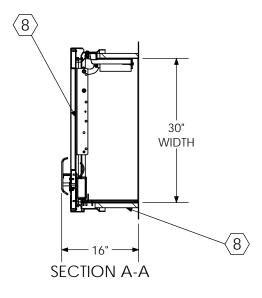

**ROOF HATCH SIZE** 30" (WIDTH) x 54" (LENGTH)

CLEAR OPENING 22.56" (WIDTH) x 53" (LENGTH)

ROUGH OPENING 30" (WIDTH) x 54" (LENGTH)

PROPRIETARY AND CONFIDENTIAL: THE INFORMATION CONTAINED IN THIS DRAWING IS THE SOLE PROPERTY OF BABCOCK-DAVIS. ANY REPRODUCTION IN PART OR AS A WHOLE WITHOUT THE WRITTEN PERMISSION OF BABCOCK-DAVIS IS PROHIBITED.