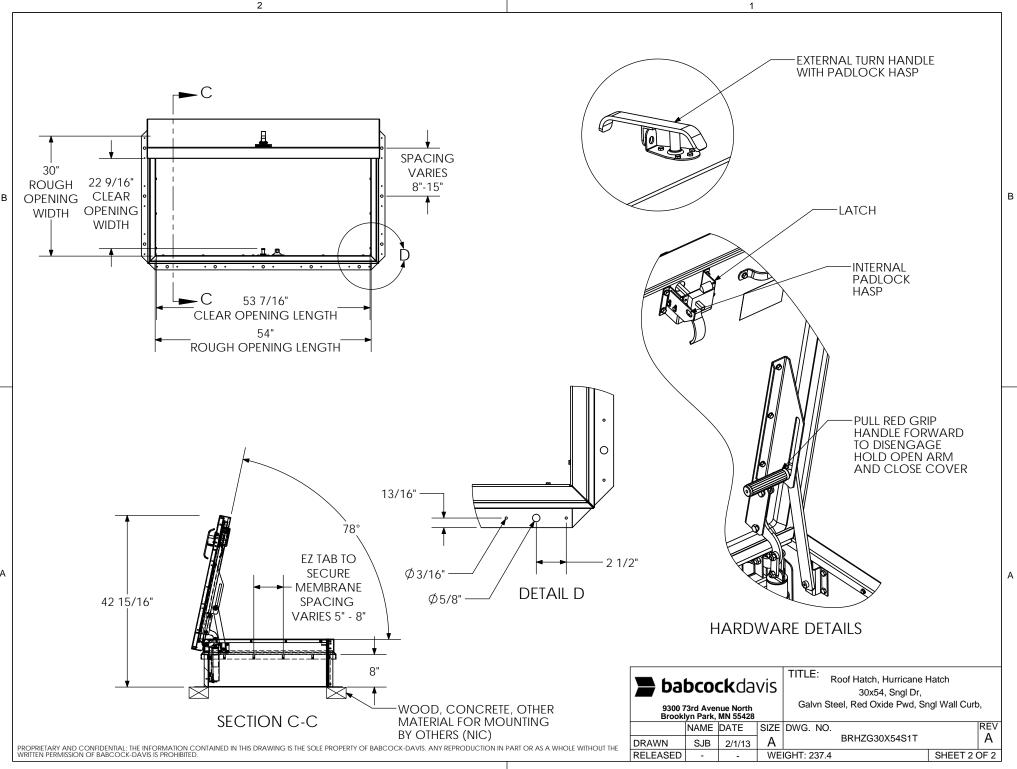

## SPECIFICATIONS:

В

- (1) COVER: 14 GA GALV STEEL COVER STIFFENED TO WITHSTAND A LIVE LOAD OF 40PSF WITH A MAX DEFLECTION OF 1/150 OF THE SPAN
- (2) LINER: 22 GA GALV STEEL
- (3) CURB AND COUNTERFLASH W/ EZ TAB: 14 GA GALV STEEL
- 4 FINISH: RED POWDER COAT
- (5) SPRING/HINGE ASSEMBLY: ZINC PLATED STEEL TAMPER-PROOF HINGE CONTAINED WITHIN SPRING/HINGE ASSEMBLY. TELESCOPIC TUBES CONTAIN COIL STEEL COMPRESSION SPRINGS FOR LIFT ASSISTANCE
- (6) HOLD OPEN ARM: LOCKS COVER IN FULLY OPEN POSITION ZINC PLATED STEEL WITH RED VINYL GRIP HANDLE PULL RELEASE
- (7) LATCH: SINGLE POINT ROTARY LATCH HOLDS COVER CLOSED AGAINST +/-100 PSF WIND UPLIFT. INTERNAL AND EXTERNAL TURN HANDLES WITH PADLOCK HASPS

- 8 insulation:
- 1" POLYSTYRENE (R4) IN COVER, AND 1" POLYISO (R7.2) IN CURB
- (9) GASKET: ADHESIVE BACKED EPDM RUBBER EXTRUSION
- 10 SIZING: WIDTH X LENGTH DIMENSIONS ARE MEASURED INSIDE CURB TO INSIDE CURB WHERE THE WIDTH IS HINGE TO LATCH AND LENGTH IS HINGED SIDE WITH SPRINGS

**ROOF HATCH SIZE** 30" (WIDTH) x 54" (LENGTH)

CLEAR OPENING 22.56" (WIDTH) x 53" (LENGTH)

ROUGH OPENING 30" (WIDTH) x 54" (LENGTH)

PROPRIETARY AND CONFIDENTIAL: THE INFORMATION CONTAINED IN THIS DRAWING IS THE SOLE PROPERTY OF BABCOCK-DAVIS. ANY REPRODUCTION IN PART OR AS A WHOLE WITHOUT THE WRITTEN PERMISSION OF BABCOCK-DAVIS IS PROHIBITED.