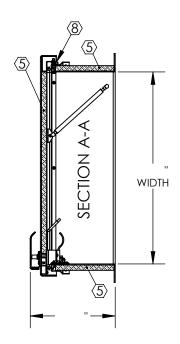

## SPECIFICATIONS:

(1) COVER: 3/16" STEEL STIFFENED TO WITHSTAND A LIVE LOAD OF 40PSF WITH A MAX DEFLECTION OF 1/150 OF THE SPAN

(2) LINER: 22 GA GALV STEEL

(3) CURB: 3/16" STEEL CURB, 14 GA (0.08") COUNTERFLASH WITH EZ TABS.

4 FINISH: RED OXIDE POWDER COAT

(5) INSULATION: 1" POLYISO (R-6) IN CURB 1" POLYSTYRENE (R-4) IN COVER

(6) GASKET: EXTRUDED EPDM RUBBER ADHESIVE-BACKED GASKET SEAL, CONTINUOUS AROUND COVER

 $\langle \overline{7} \rangle$  SPRING: GAS SPRING WITH DAMPER FOR SMOOTH, CONTROLLED, COUNTERBALANCED LIFT ASSISTANCE

(8) HINGE: STAINLESS STEEL, TAMPER-PROOF

(9) HOLD OPEN ARM: STEEL AUTOMATIC HOLD OPEN ARM LOCKS COVER IN FULLY OPEN POSITION WITH RED VINYL GRIP HANDLE **PULL RELEASE** 

(10) LATCH:

STEEL SLAM LATCH, HOLDS COVER CLOSED AGAINST 20PSF WIND UPLIFT, INTERIOR AND EXTERIOR TURN HANDLES WITH PADLOCK HASPS