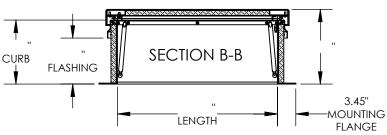

## SPECIFICATIONS:

(1) COVER: 3/16" STEEL STIFFENED TO WITHSTAND A LIVE LOAD OF 40PSF WITH A MAX DEFLECTION OF 1/150 OF THE SPAN

(2) LINER: 22 GA GALV STEEL

(3) CURB: 3/16" STEEL CURB, 14 GA (0.08") COUNTERFLASH WITH EZ TABS.

4 FINISH: RED OXIDE POWDER COAT

(5) INSULATION: 1" POLYISO (R-6) IN CURB 1" POLYSTYRENE (R-4) IN COVER

(6) GASKET: EXTRUDED EPDM RUBBER ADHESIVE-BACKED GASKET SEAL, CONTINUOUS AROUND COVER

 $\langle \overline{7} \rangle$  SPRING: GAS SPRING WITH DAMPER FOR SMOOTH, CONTROLLED, COUNTERBALANCED LIFT ASSISTANCE