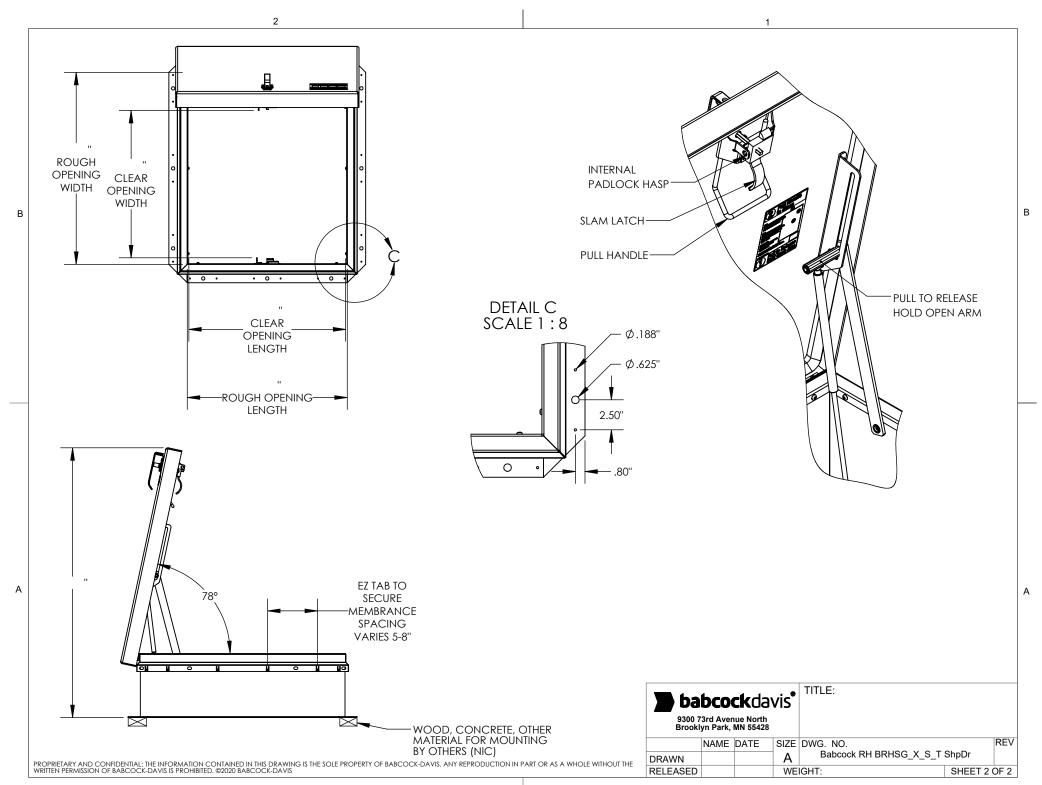

(8) HINGE: STAINLESS STEEL, TAMPER-PROOF

(9) HOLD OPEN ARM: STEEL AUTOMATIC HOLD OPEN ARM LOCKS COVER IN FULLY OPEN POSITION WITH RED VINYL GRIP HANDLE **PULL RELEASE** 

(10) LATCH:

STEEL SLAM LATCH, HOLDS COVER CLOSED AGAINST 20PSF WIND UPLIFT, INTERIOR AND EXTERIOR TURN HANDLES WITH PADLOCK HASPS

(11) PULL HANDLE: INTERIOR PULL DOWN HANDLE, SAFETY YELLOW POWDER COAT