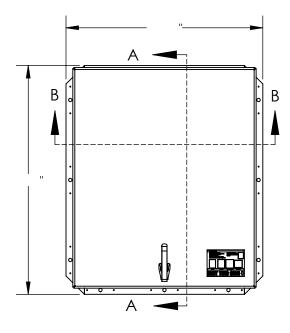

## NOTES:

-WHEN INSTALLING ON A PITCHED ROOF UP TO 7:12. THE HINGE SIDE(LENGTH)MUST BE PARALLEL TO THE SLOPE.

- WIDTH X LENGTH DIMENSIONS ARE MEASURED INSIDE CURB TO INSIDE CURB. THE WIDTH IS HINGE TO LATCH AND LENGTH IS HINGED

**ROOF HATCH SIZE:** " (LENGTH) " (WIDTH) x

PROJECT: ARCHITECT: CONTRACTOR: QTY: PART: TITLE: **babcock**davis\* 9300 73rd Avenue North Brooklyn Park, MN 55428 REV NAME DATE SIZE DWG. NO. Babcock RH BRHSG\_X\_S\_T ShpDr Α DRAWN RELEASED WEIGHT: SHEET 1 OF 2