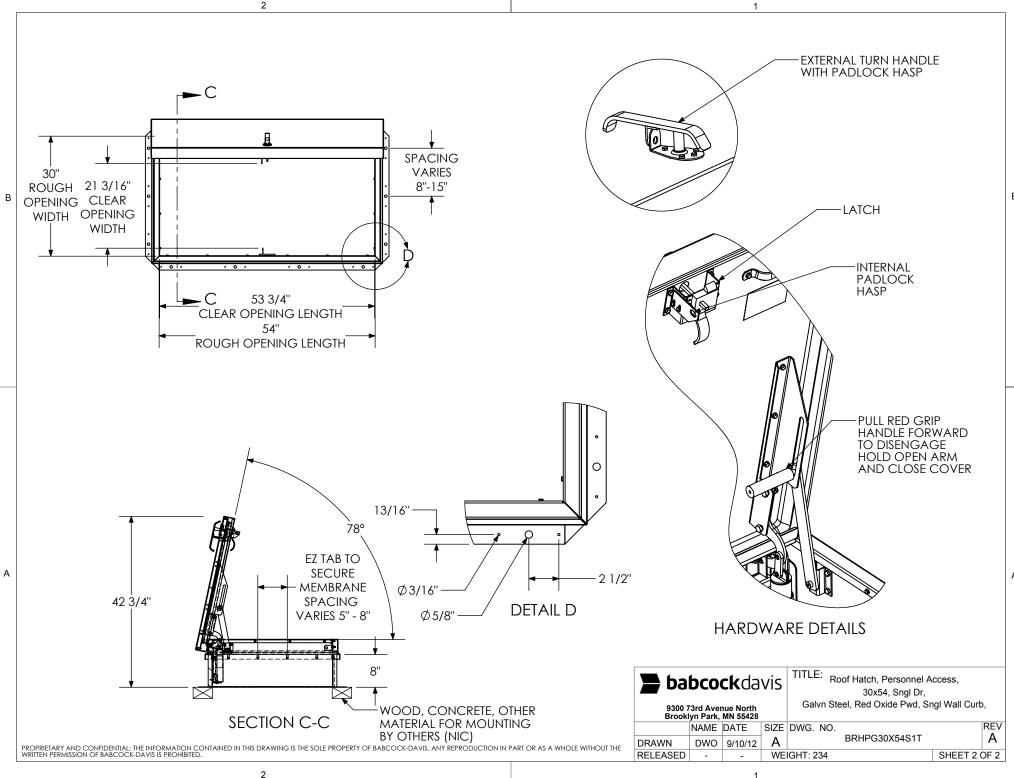

## SPECIFICATIONS:

В

- (1) COVER: 14 GA GALV STEEL COVER STIFFENED TO WITHSTAND A (8) INSULATION: LIVE LOAD OF 40PSF WITH A MAX DEFLECTION OF 1/150 OF THE SPAN
- (2) LINER: 22 GA GALV STEEL
- (3) CURB AND COUNTERFLASH W/ EZ TAB:

14 GA GALV STEEL

- 4 FINISH: RED OXIDE POWDER COAT
- (5) SPRING/HINGE ASSEMBLY: ZINC PLATED STEEL TAMPER-PROOF HINGE CONTAINED WITHIN SPRING/HINGE ASSEMBLY. TELESCOPIC TUBES CONTAIN COIL STEEL COMPRESSION SPRINGS FOR LIFT **ASSISTANCE**
- (6) HOLD OPEN ARM: LOCKS COVER IN FULLY OPEN POSITION -ZINC PLATED STEEL WITH RED VINYL GRIP HANDLE PULL RELEASE
- $\langle 7 \rangle$  LATCH: SINGLE POINT LATCH SLAM LATCH HOLDS COVER CLOSED AGAINST 20 PSF WIND UPLIFT. INTERNAL AND EXTERNAL TURN HANDLES WITH PADLOCK HASPS

- 1" POLYSTYRENE (R4) IN COVER, AND 1" POLYISO (R7.2) IN CURB
- (9) GASKET: ADHESIVE BACKED EPDM RUBBER EXTRUSION
- 10 **SIZING:** WIDTH X LENGTH DIMENSIONS ARE MEASURED INSIDE CURB TO INSIDE CURB WHERE THE WIDTH IS HINGE TO LATCH AND LENGTH IS HINGED SIDE WITH SPRINGS

**ROOF HATCH SIZE** 30" (WIDTH) x 54" (LENGTH) CLEAR OPENING 21.15" (WIDTH) x 52" (LENGTH)

ROUGH OPENING 30" (WIDTH) x 54" (LENGTH)

PROPRIETARY AND CONFIDENTIAL: THE INFORMATION CONTAINED IN THIS DRAWING IS THE SOLE PROPERTY OF BABCOCK-DAVIS. ANY REPRODUCTION IN PART OR AS A WHOLE WITHOUT THE WRITTEN PERMISSION OF BABCOCK-DAVIS IS PROHIBITED.