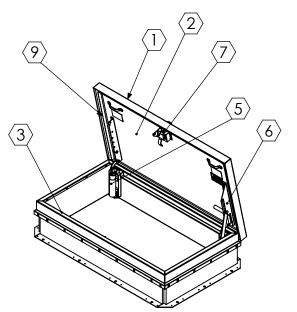

## SPECIFICATIONS:

В

- (1) COVER: 14 GA GALV STEEL COVER STIFFENED TO WITHSTAND A (8) INSULATION: LIVE LOAD OF 40PSF WITH A MAX DEFLECTION OF 1/150 OF THE SPAN
- (2) LINER: 22 GA GALV STEEL
- (3) CURB AND COUNTERFLASH W/ EZ TAB:

14 GA GALV STEEL

- 4 FINISH: RED OXIDE POWDER COAT
- (5) SPRING/HINGE ASSEMBLY: ZINC PLATED STEEL TAMPER-PROOF HINGE CONTAINED WITHIN SPRING/HINGE ASSEMBLY. TELESCOPIC TUBES CONTAIN COIL STEEL COMPRESSION SPRINGS FOR LIFT **ASSISTANCE**
- (6) HOLD OPEN ARM: LOCKS COVER IN FULLY OPEN POSITION -ZINC PLATED STEEL WITH RED VINYL GRIP HANDLE PULL RELEASE
- $\langle 7 \rangle$  LATCH: SINGLE POINT LATCH SLAM LATCH HOLDS COVER CLOSED AGAINST 20 PSF WIND UPLIFT. INTERNAL AND EXTERNAL TURN HANDLES WITH PADLOCK HASPS

- 1" POLYSTYRENE (R4) IN COVER, AND 1" POLYISO (R7.2) IN CURB
- (9) GASKET: ADHESIVE BACKED EPDM RUBBER EXTRUSION
- 10 **SIZING:** WIDTH X LENGTH DIMENSIONS ARE MEASURED INSIDE CURB TO INSIDE CURB WHERE THE WIDTH IS HINGE TO LATCH AND LENGTH IS HINGED SIDE WITH SPRINGS