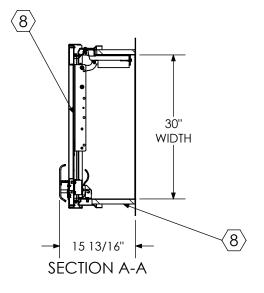

**ROOF HATCH SIZE** 30" (WIDTH) x 54" (LENGTH) CLEAR OPENING 21.15" (WIDTH) x 52" (LENGTH)

ROUGH OPENING 30" (WIDTH) x 54" (LENGTH)

PROPRIETARY AND CONFIDENTIAL: THE INFORMATION CONTAINED IN THIS DRAWING IS THE SOLE PROPERTY OF BABCOCK-DAVIS. ANY REPRODUCTION IN PART OR AS A WHOLE WITHOUT THE WRITTEN PERMISSION OF BABCOCK-DAVIS IS PROHIBITED.