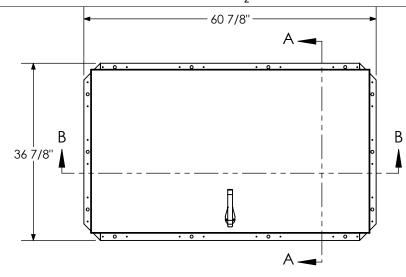

**ROOF HATCH SIZE** 30" (WIDTH) x 54" (LENGTH) CLEAR OPENING 21.15" (WIDTH) x 52" (LENGTH)

ROUGH OPENING 30" (WIDTH) x 54" (LENGTH)

PROPRIETARY AND CONFIDENTIAL: THE INFORMATION CONTAINED IN THIS DRAWING IS THE SOLE PROPERTY OF BABCOCK-DAVIS. ANY REPRODUCTION IN PART OR AS A WHOLE WITHOUT THE WRITTEN PERMISSION OF BABCOCK-DAVIS IS PROHIBITED.