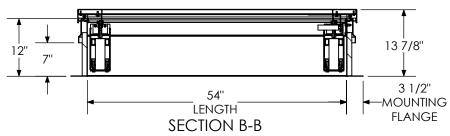

**ROOF HATCH SIZE** 30" (WIDTH) x 54" (LENGTH) CLEAR OPENING 21.15" (WIDTH) x 52" (LENGTH)

ROUGH OPENING 30" (WIDTH) x 54" (LENGTH)

PROPRIETARY AND CONFIDENTIAL: THE INFORMATION CONTAINED IN THIS DRAWING IS THE SOLE PROPERTY OF BABCOCK-DAVIS. ANY REPRODUCTION IN PART OR AS A WHOLE WITHOUT THE WRITTEN PERMISSION OF BABCOCK-DAVIS IS PROHIBITED.