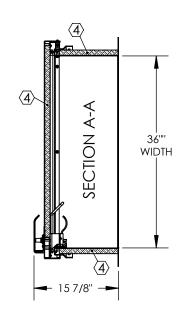

ROOF HATCH SIZE 36" (WIDTH) x 30" (LENGTH)
CLEAR OPENING 28"(WIDTH) x 29 1/2" (LENGTH)
ROUGH OPENING 36" (WIDTH) x 30" (LENGTH)

| QTY:                                                          |                  |                                                                |                                                                                                              |                                                                                                            |                                            |
|---------------------------------------------------------------|------------------|----------------------------------------------------------------|--------------------------------------------------------------------------------------------------------------|------------------------------------------------------------------------------------------------------------|--------------------------------------------|
| PART:                                                         |                  |                                                                |                                                                                                              | <u> </u>                                                                                                   |                                            |
| babcockdavis  9300 73rd Avenue North, Brooklyn Park, MN 55428 |                  |                                                                |                                                                                                              | TITLE: ###Roof Hatch ### ^ ###############################                                                 |                                            |
|                                                               | NAME             | DATE                                                           | SIZE                                                                                                         | DWG. NO.                                                                                                   | REV                                        |
| DRAWN                                                         | SGS              | 04/01/15                                                       | Α                                                                                                            |                                                                                                            | -                                          |
| RELEASED                                                      | IMT              | 04/01/15                                                       | WE                                                                                                           | GHT: 63 lbs                                                                                                | SHEET 1 OF 2                               |
|                                                               | 9300 7<br>Brookl | PART:  babco  9300 73rd Aver Brooklyn Park, I  NAME  DRAWN SGS | PART:  **Dabcockda*  9300 73rd Avenue North, Brooklyn Park, MN 55428    NAME   DATE   DRAWN   SGS   04/01/15 | PART:  babcockdavis  9300 73rd Avenue North, Brooklyn Park, MN 55428  NAME DATE SIZE  DRAWN SGS 04/01/15 A | PART:  *********************************** |