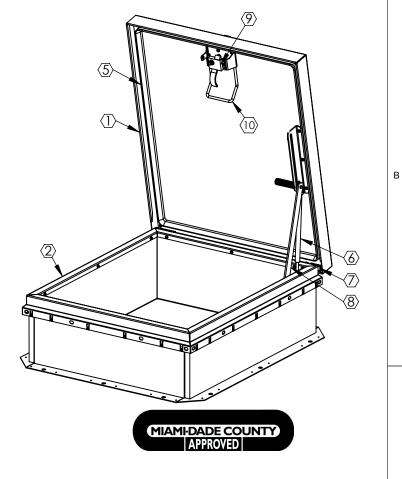

## SPECIFICATIONS:

- (1) COVER: 11GA (.090) ALUMINUM, STIFFENED TO WITHSTAND A LIVE LOAD OF 40PSF WITH A MAX DEFLECTION OF 1/150 OF THE SPAN.
- (2) CURB: 11GA (.090)ALUMINUM CURB COUNTERFLASH WITH EZ TABS.
- 3 FINISH: MILL
- (4) INSULATION: 1" POLYISO R-6 (5.6 LTTR) IN CURB,
  - 1" POLYSTYRENE R-4 (3.8 LTTR) IN COVER.
- (5) GASKET: EXTRUDED EPDM RUBBER ADHESIVE BACKED GASKET SEAL COUNTINUOUS AROUND COVER.
- (5) SPRING: GAS SPRING WITH DAMPER FOR SMOOTH, CONTROLLED, COUNTERBALANCED LIFT ASSISTANCE.
- (7) HINGE: PINTLE HINGE WITH STAINLESS STEEL HINGE PINS.
- (8) HOLD OPEN ARM: ZINC PLATED STEEL AUTOMATIC HOLD OPEN ARM LOCKS COVER IN FULLY OPEN POSITION WITH RED POLYPROPYLENE GRIP HANDLE PULL RELEASE.

- (§) LATCH: ZINC PLATED STEEL SLAM LATCH, HOLDS COVER CLOSED AGAINST WIND UPLIFT, INTERIOR AND EXTERIOR TURN HANDLES WITH PADLOCK HASPS.
- POUL HANDLE: INTERIOR PULL DOWN HANDLE, SAFETY YELLOW POWDER COAT