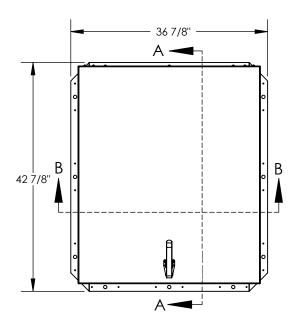

## NOTES:

- -WHEN INSTALLING ON A PITCHED ROOF UP TO 7:12, THE HINGE SIDE(LENGTH) MUST BE PARALLEL TO THE SLOPE.
- WIDTH X LENGTH DIMENSIONS ARE MEASURED INSIDE CURB TO INSIDE CURB. THE WIDTH IS HINGE TO LATCH AND LENGTH IS HINGED SIDE.

ROOF HATCH SIZE 36" (WIDTH) x 30" (LENGTH)
CLEAR OPENING 28"(WIDTH) x 29 1/2" (LENGTH)
ROUGH OPENING 36" (WIDTH) x 30" (LENGTH)

| QTY:                                                          |                  |                                                                |                                                                                                              |                                                                                                            |                                            |
|---------------------------------------------------------------|------------------|----------------------------------------------------------------|--------------------------------------------------------------------------------------------------------------|------------------------------------------------------------------------------------------------------------|--------------------------------------------|
| PART:                                                         |                  |                                                                |                                                                                                              | <u> </u>                                                                                                   |                                            |
| babcockdavis  9300 73rd Avenue North, Brooklyn Park, MN 55428 |                  |                                                                |                                                                                                              | TITLE: ###Roof Hatch ### ^ ###############################                                                 |                                            |
|                                                               | NAME             | DATE                                                           | SIZE                                                                                                         | DWG. NO.                                                                                                   | REV                                        |
| DRAWN                                                         | SGS              | 04/01/15                                                       | Α                                                                                                            |                                                                                                            | -                                          |
| RELEASED                                                      | IMT              | 04/01/15                                                       | WE                                                                                                           | GHT: 63 lbs                                                                                                | SHEET 1 OF 2                               |
|                                                               | 9300 7<br>Brookl | PART:  babco  9300 73rd Aver Brooklyn Park, I  NAME  DRAWN SGS | PART:  **Dabcockda*  9300 73rd Avenue North, Brooklyn Park, MN 55428    NAME   DATE   DRAWN   SGS   04/01/15 | PART:  babcockdavis  9300 73rd Avenue North, Brooklyn Park, MN 55428  NAME DATE SIZE  DRAWN SGS 04/01/15 A | PART:  *********************************** |