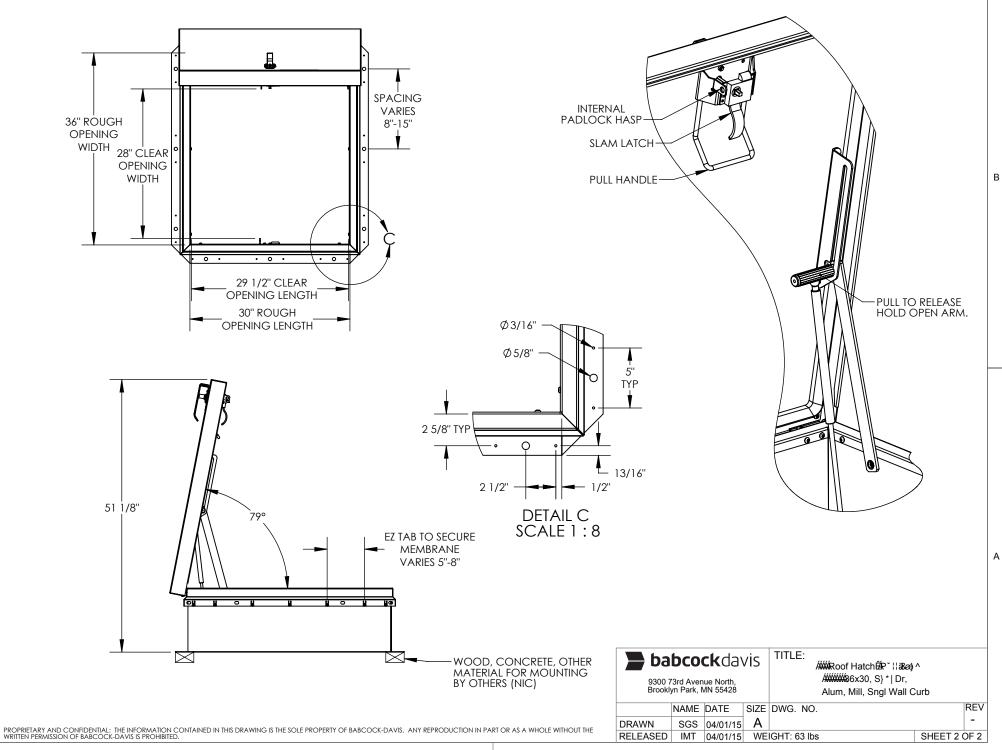

## SPECIFICATIONS:

- (1) COVER: 11GA (.090) ALUMINUM, STIFFENED TO WITHSTAND A LIVE LOAD OF 40PSF WITH A MAX DEFLECTION OF 1/150 OF THE SPAN.
- (2) CURB: 11GA (.090)ALUMINUM CURB COUNTERFLASH WITH EZ TABS.
- 3 FINISH: MILL
- (4) INSULATION: 1" POLYISO R-6 (5.6 LTTR) IN CURB,
  - 1" POLYSTYRENE R-4 (3.8 LTTR) IN COVER.
- (5) GASKET: EXTRUDED EPDM RUBBER ADHESIVE BACKED GASKET SEAL COUNTINUOUS AROUND COVER.
- (5) SPRING: GAS SPRING WITH DAMPER FOR SMOOTH, CONTROLLED, COUNTERBALANCED LIFT ASSISTANCE.
- (7) HINGE: PINTLE HINGE WITH STAINLESS STEEL HINGE PINS.
- (8) HOLD OPEN ARM: ZINC PLATED STEEL AUTOMATIC HOLD OPEN ARM LOCKS COVER IN FULLY OPEN POSITION WITH RED POLYPROPYLENE GRIP HANDLE PULL RELEASE.

- (§) LATCH: ZINC PLATED STEEL SLAM LATCH, HOLDS COVER CLOSED AGAINST WIND UPLIFT, INTERIOR AND EXTERIOR TURN HANDLES WITH PADLOCK HASPS.
- POUL HANDLE: INTERIOR PULL DOWN HANDLE, SAFETY YELLOW POWDER COAT

## NOTES:

- -WHEN INSTALLING ON A PITCHED ROOF UP TO 7:12, THE HINGE SIDE(LENGTH) MUST BE PARALLEL TO THE SLOPE.
- WIDTH X LENGTH DIMENSIONS ARE MEASURED INSIDE CURB TO INSIDE CURB. THE WIDTH IS HINGE TO LATCH AND LENGTH IS HINGED SIDE.

ROOF HATCH SIZE 36" (WIDTH) x 30" (LENGTH)
CLEAR OPENING 28"(WIDTH) x 29 1/2" (LENGTH)
ROUGH OPENING 36" (WIDTH) x 30" (LENGTH)

| QTY:                                                          |                  |                                                                |                                                                                                              |                                                                                                            |                                            |
|---------------------------------------------------------------|------------------|----------------------------------------------------------------|--------------------------------------------------------------------------------------------------------------|------------------------------------------------------------------------------------------------------------|--------------------------------------------|
| PART:                                                         |                  |                                                                |                                                                                                              | <u> </u>                                                                                                   |                                            |
| babcockdavis  9300 73rd Avenue North, Brooklyn Park, MN 55428 |                  |                                                                |                                                                                                              | TITLE: ###Roof Hatch ### ^ ###############################                                                 |                                            |
|                                                               | NAME             | DATE                                                           | SIZE                                                                                                         | DWG. NO.                                                                                                   | REV                                        |
| DRAWN                                                         | SGS              | 04/01/15                                                       | Α                                                                                                            |                                                                                                            | -                                          |
| RELEASED                                                      | IMT              | 04/01/15                                                       | WE                                                                                                           | GHT: 63 lbs                                                                                                | SHEET 1 OF 2                               |
|                                                               | 9300 7<br>Brookl | PART:  babco  9300 73rd Aver Brooklyn Park, I  NAME  DRAWN SGS | PART:  **Dabcockda*  9300 73rd Avenue North, Brooklyn Park, MN 55428    NAME   DATE   DRAWN   SGS   04/01/15 | PART:  babcockdavis  9300 73rd Avenue North, Brooklyn Park, MN 55428  NAME DATE SIZE  DRAWN SGS 04/01/15 A | PART:  *********************************** |