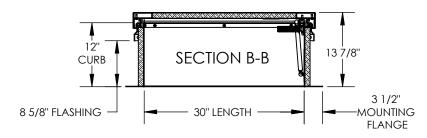

ROOF HATCH SIZE 36" (WIDTH) x 30" (LENGTH)
CLEAR OPENING 28"(WIDTH) x 29 1/2" (LENGTH)
ROUGH OPENING 36" (WIDTH) x 30" (LENGTH)

| QTY:                                                          |                  |                                                                |                                                                                                              |                                                                                                            |                                            |
|---------------------------------------------------------------|------------------|----------------------------------------------------------------|--------------------------------------------------------------------------------------------------------------|------------------------------------------------------------------------------------------------------------|--------------------------------------------|
| PART:                                                         |                  |                                                                |                                                                                                              | <u> </u>                                                                                                   |                                            |
| babcockdavis  9300 73rd Avenue North, Brooklyn Park, MN 55428 |                  |                                                                |                                                                                                              | TITLE: ###Roof Hatch ### ^ ###############################                                                 |                                            |
|                                                               | NAME             | DATE                                                           | SIZE                                                                                                         | DWG. NO.                                                                                                   | REV                                        |
| DRAWN                                                         | SGS              | 04/01/15                                                       | Α                                                                                                            |                                                                                                            | -                                          |
| RELEASED                                                      | IMT              | 04/01/15                                                       | WE                                                                                                           | GHT: 63 lbs                                                                                                | SHEET 1 OF 2                               |
|                                                               | 9300 7<br>Brookl | PART:  babco  9300 73rd Aver Brooklyn Park, I  NAME  DRAWN SGS | PART:  **Dabcockda*  9300 73rd Avenue North, Brooklyn Park, MN 55428    NAME   DATE   DRAWN   SGS   04/01/15 | PART:  babcockdavis  9300 73rd Avenue North, Brooklyn Park, MN 55428  NAME DATE SIZE  DRAWN SGS 04/01/15 A | PART:  *********************************** |