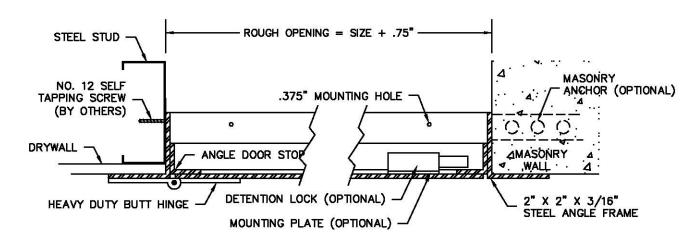

## **SPECIFICATIONS**

- 2" X 2" X 3/16" STEEL ANGLE FRAME
- 1" X 1" X 1/8" STEEL ANGLE DOOR STOP
- 10 GAUGE STEEL PLATE DOOR
- ALL EXPOSED JOINTS WELDED, FILLED AND GROUND SMOOTH
- · WHITE BAKED ON POWDER COAT FINISH
- · 4" X 4" BUTT HINGE WELDED TO DOOR AND FRAME
- PINNED ALLEN HEAD SECURITY SCREWS (STANDARD ON PANELS 24 X 24 AND LARGER)
- PREPARED TO MOUNT STANDARD DETENTION LOCK USING 5/16 - 18 X 1.75: FLAT HD PINNED TORX SECURITY SCREWS (SCREWS PROVIDED WHEN FACTORY FURNISHES LOCK)

## **OPTIONS**

- ☐ PREPARATION FOR 1.125" MORTISE CYLINDER (CYLINDER PROVIDED BY OTHERS OR BY FACTORY)
- ☐ PREPARATION FOR HEAVY DUTY DETENTION
  DEAD—BOLT LOCK (LOCK PROVIDED BY OTHERS
  OR BY FACTORY)
- ☐ MASONRY ANCHORS ATTACHED

ROUGH OPENING: x