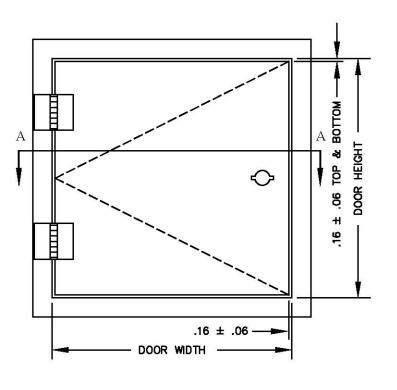

FRONT ELEVATION NOT TO SCALE

## **SPECIFICATIONS**

- 2" X 2" X 3/16" STEEL ANGLE FRAME
- 1" X 1" X 1/8" STEEL ANGLE DOOR STOP
- 10 GAUGE STEEL PLATE DOOR
- ALL EXPOSED JOINTS WELDED, FILLED AND GROUND SMOOTH
- · WHITE BAKED ON POWDER COAT FINISH
- · 4" X 4" BUTT HINGE WELDED TO DOOR AND FRAME
- PINNED ALLEN HEAD SECURITY SCREWS (STANDARD ON PANELS 24 X 24 AND LARGER)
- PREPARED TO MOUNT STANDARD DETENTION LOCK USING 5/16 - 18 X 1.75: FLAT HD PINNED TORX SECURITY SCREWS (SCREWS PROVIDED WHEN FACTORY FURNISHES LOCK)