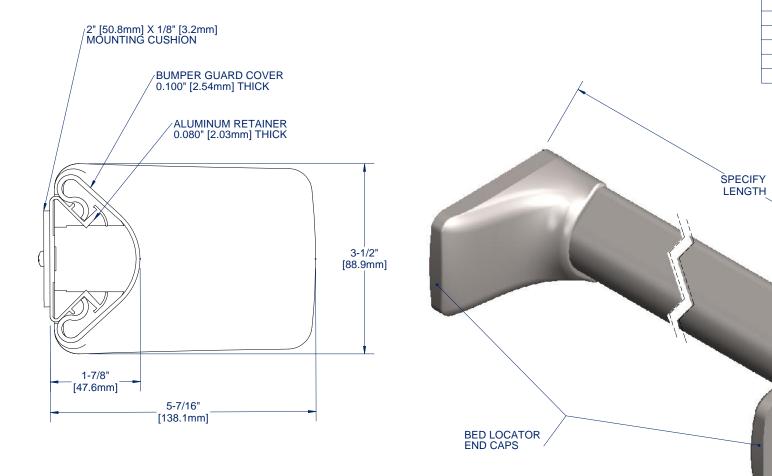

## NOTES:

В

- PROFILE: HIGH IMPACT VINYL ACRYLIC EXTRUSION LOCKED IN PLACE, NOMINAL 0.100" (2.54mm) THICK
- 2. CLASS A FIRE RATING, TESTED TO ASTM E84
- 3. RETAINER: CONTINUOUS 6063 T-5 ALUMINUM RETAINER, NOMINAL 0.080" (2.03mm) THICK,
- 4. **EXTRUSION**: PEBBLE GRAIN FINISH WHICH CONTAINS EPA REGISTERED MICRO-CHEK ANTIMICROBIAL AGENT
- 5. ALL UNITS ARE PRECUT AND DRILLED WITH LOCATOR ENDS ATTACHED AT THE FACTORY (2x, BBGVE35C-ECBL, REQUIRED FOR COMPLETE ASSEMBLY)
- 6. FASTENERS AND PARTITION COMPONENTS PROVIDED BY OTHERS.

| PROJECT:                                          |      |         |      |                                                                                       |      |
|---------------------------------------------------|------|---------|------|---------------------------------------------------------------------------------------|------|
| ARCHITECT:                                        |      |         |      |                                                                                       |      |
| CONTRACTOR:                                       |      |         |      |                                                                                       |      |
| 9300 73rd Avenue North<br>Brooklyn Park, MN 55428 |      |         |      | TITLE: 3-1/2" VINYL BUMPER GUARD EXTENDED MOUNT, 1/8" CUSHION W/ BED LOCATOR END CAPS |      |
|                                                   | NAME | DATE    | SIZE | DWG. NO.                                                                              | REV  |
| DRAWN                                             | MDS  | 05JUN13 | Α    | BBGVE35C-BL-C125                                                                      | Α    |
| RELEASED                                          | PGE  | 05JUN13 | WEIG | GHT: 1.13 lbs/ft + 0.76 lbs (2x END CAP) SHEET 1                                      | OF 1 |