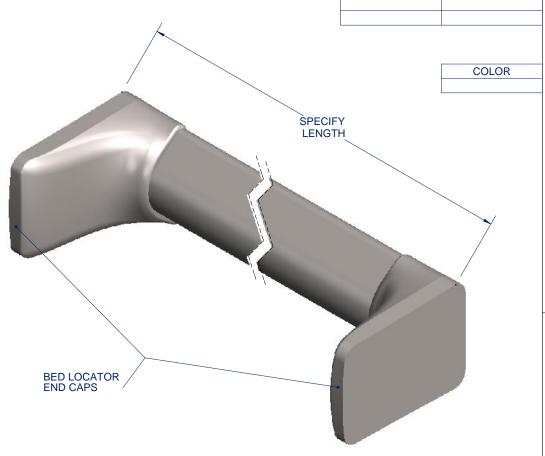

## NOTES:

В

- PROFILE: HIGH IMPACT VINYL ACRYLIC EXTRUSION LOCKED IN PLACE, NOMINAL 0.100" (2.54mm) THICK
- 2. CLASS A FIRE RATING, TESTED TO ASTM E84
- 3. RETAINER: CONTINUOUS 6063 T-5 ALUMINUM RETAINER, NOMINAL 0.080" (2.03mm) THICK,
- 4. **EXTRUSION**: PEBBLE GRAIN FINISH WHICH CONTAINS EPA REGISTERED MICRO-CHEK ANTIMICROBIAL AGENT
- 5. ALL UNITS ARE PRECUT AND DRILLED WITH LOCATOR ENDS ATTACHED AT THE FACTORY (2x, BBGVE35C-ECBL, REQUIRED FOR COMPLETE ASSEMBLY)
- 6. FASTENERS AND PARTITION COMPONENTS PROVIDED BY OTHERS.

|                                                                      | -     | PROJEC | `T·     |      |                                                                                       |      |
|----------------------------------------------------------------------|-------|--------|---------|------|---------------------------------------------------------------------------------------|------|
| 11144-411                                                            |       |        |         |      |                                                                                       |      |
| ARCHITECT:                                                           |       |        |         |      |                                                                                       |      |
| CONTRACTOR:                                                          |       |        |         |      |                                                                                       |      |
| <b>babcock</b> davis  9300 73rd Avenue North Brooklyn Park, MN 55428 |       |        |         |      | TITLE: 3-1/2" VINYL BUMPER GUARD EXTENDED MOUNT, 1/2" CUSHION W/ BED LOCATOR END CAPS |      |
|                                                                      |       | NAME   | DATE    | SIZE | DWG. NO.                                                                              | REV  |
| DRA                                                                  | AWN   | MDS    | 05JUN13 | Α    | BBGVE35C-BL-C05                                                                       | Α    |
| REL                                                                  | EASED | PGE    | 05JUN13 | WEIG | HT: 1.15 lbs/ft + 0.76 lbs (2x END CAP) SHEET 1 C                                     | )F 1 |