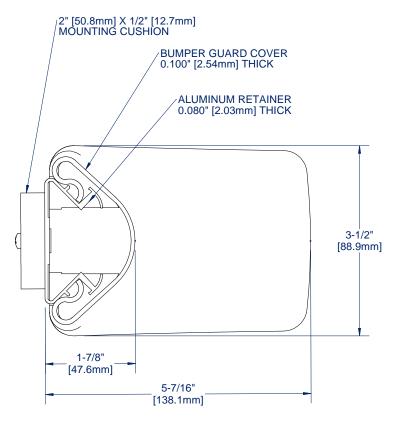

## NOTES:

В

- PROFILE: HIGH IMPACT VINYL ACRYLIC EXTRUSION LOCKED IN PLACE, NOMINAL 0.100" (2.54mm) THICK
- 2. CLASS A FIRE RATING, TESTED TO ASTM E84
- 3. RETAINER: CONTINUOUS 6063 T-5 ALUMINUM RETAINER, NOMINAL 0.080" (2.03mm) THICK,
- 4. **EXTRUSION**: PEBBLE GRAIN FINISH WHICH CONTAINS EPA REGISTERED MICRO-CHEK ANTIMICROBIAL AGENT
- 5. ALL UNITS ARE PRECUT AND DRILLED WITH LOCATOR ENDS ATTACHED AT THE FACTORY (2x, BBGVE35C-ECBL, REQUIRED FOR COMPLETE ASSEMBLY)
- 6. FASTENERS AND PARTITION COMPONENTS PROVIDED BY OTHERS.

|                                                                      | -     | PROJEC | `T·     |      |                                                                                       |      |
|----------------------------------------------------------------------|-------|--------|---------|------|---------------------------------------------------------------------------------------|------|
| 11144-411                                                            |       |        |         |      |                                                                                       |      |
| ARCHITECT:                                                           |       |        |         |      |                                                                                       |      |
| CONTRACTOR:                                                          |       |        |         |      |                                                                                       |      |
| <b>babcock</b> davis  9300 73rd Avenue North Brooklyn Park, MN 55428 |       |        |         |      | TITLE: 3-1/2" VINYL BUMPER GUARD EXTENDED MOUNT, 1/2" CUSHION W/ BED LOCATOR END CAPS |      |
|                                                                      |       | NAME   | DATE    | SIZE | DWG. NO.                                                                              | REV  |
| DRA                                                                  | AWN   | MDS    | 05JUN13 | Α    | BBGVE35C-BL-C05                                                                       | Α    |
| REL                                                                  | EASED | PGE    | 05JUN13 | WEIG | HT: 1.15 lbs/ft + 0.76 lbs (2x END CAP) SHEET 1 C                                     | )F 1 |