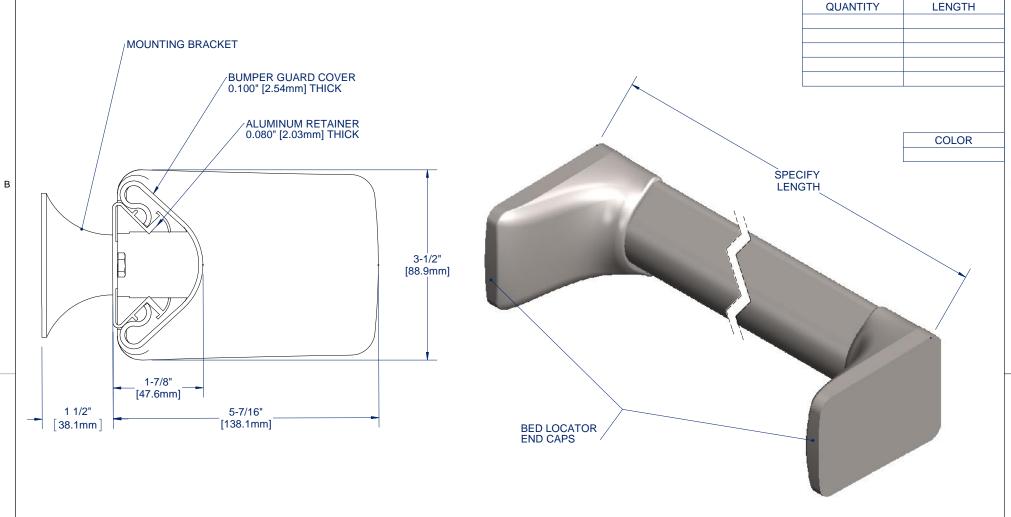

## NOTES:

- PROFILE: HIGH IMPACT VINYL ACRYLIC EXTRUSION LOCKED IN PLACE, NOMINAL 0.100" (2.54mm) THICK
- 2. CLASS A FIRE RATING, TESTED TO ASTM E84
- 3. RETAINER: CONTINUOUS 6063 T-5 ALUMINUM RETAINER, NOMINAL 0.080" (2.03mm) THICK,
- 4. **EXTRUSION**: PEBBLE GRAIN FINISH WHICH CONTAINS EPA REGISTERED MICRO-CHEK ANTIMICROBIAL AGENT
- 5. ALL UNITS ARE PRECUT AND DRILLED WITH LOCATOR ENDS ATTACHED AT THE FACTORY (2x, BBGVE35C-ECBL, REQUIRED FOR COMPLETE ASSEMBLY)
- 6. FASTENERS AND PARTITION COMPONENTS PROVIDED BY OTHERS.

|                                                                      | PROJECT:                  |      |         |      |                                                                                         |      |
|----------------------------------------------------------------------|---------------------------|------|---------|------|-----------------------------------------------------------------------------------------|------|
|                                                                      | ARCHITECT:<br>CONTRACTOR: |      |         |      |                                                                                         |      |
|                                                                      |                           |      |         |      |                                                                                         |      |
| <b>babcock</b> davis  9300 73rd Avenue North Brooklyn Park, MN 55428 |                           |      |         | vis  | TITLE: 3-1/2" VINYL BUMPER GUARD EXTENDED MOUNT, 1-1/2" BRACKET W/ BED LOCATOR END CAPS |      |
|                                                                      |                           | NAME | DATE    | SIZE | DWG. NO.                                                                                | REV  |
|                                                                      | DRAWN                     | MDS  | 05JUN13 | Α    | BBGVE35C-BL-B15                                                                         | Α    |
|                                                                      | RELEASED                  | PGE  | 05JUN13 | WEIG | HT: 1.13 lbs/ft + 0.76 lbs (2x END CAP) SHEET 1 C                                       | )F 1 |