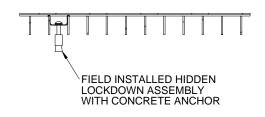

## **SECTION Y-Y**

## **SECTION X-X**

NOTES:

ALL RAIL COMPONENTS ARE MADE OF TYPE 304 STAINLESS STEEL, ALL FRAME COMPONENTS ARE MADE OF TYPE 304 STAINLESS STEEL OR 6063-T FOR MAXIMUM STRENGTH, EACH JOINT BETWEEN SURFACE WIRES AND SUPPORT RODS SHALL BE RESISTANCE WELDED. BECAUSE OF THE MANUFACTURING PROCESS USED TO DO THIS, THE SURFACE WIRES AND SUPPORT RODS ARE NOT PERPENDICULAR, AND THE WIRES AND RODS