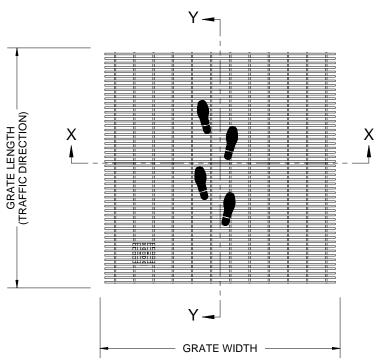

## **SECTION X-X**

NOTES:

ALL RAIL COMPONENTS ARE MADE OF TYPE 304 STAINLESS STEEL, ALL FRAME COMPONENTS ARE MADE OF TYPE 304 STAINLESS STEEL OR 6063-T FOR MAXIMUM STRENGTH, EACH JOINT BETWEEN SURFACE WIRES AND SUPPORT RODS SHALL BE RESISTANCE WELDED. BECAUSE OF THE MANUFACTURING PROCESS USED TO DO THIS, THE SURFACE WIRES AND SUPPORT RODS ARE NOT PERPENDICULAR, AND THE WIRES AND RODS

OF ADJACENT SECTIONS WILL NOT BE ALIGNED. • GRATE IS MADE WITH .093" X .156" (2.4mm X 4.0mm) STAINLESS STEEL WIRE SPACED .233 (5.9mm) O.C. AND WELDED SUPPORT RODS SPACED 1"

TREAD WIRE MUST RUN PERPENDICULAR TO TRAFFIC DIRECTION
 ADDITIONAL INFORMATION CAN BE FOUND IN THE PRODUCTSPECIFICATION AND IS CONSIDERED PART OF THIS TRANSMITTAL.