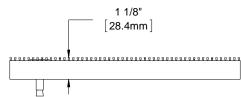

2 QTY MODEL **WIDTH LENGTH FINISH LOCATION** BGE98S 1 1/8" 28.4mm В





В

## **SECTION Y-Y**



## **SECTION X-X**

NOTES:

ALL RAIL COMPONENTS ARE MADE OF TYPE 304 STAINLESS STEEL, ALL FRAME COMPONENTS ARE MADE OF TYPE 304 STAINLESS STEEL OR 6063-T FOR MAXIMUM STRENGTH, EACH JOINT BETWEEN SURFACE WIRES AND SUPPORT RODS SHALL BE RESISTANCE WELDED. BECAUSE OF THE MANUFACTURING PROCESS USED TO DO THIS, THE SURFACE WIRES AND SUPPORT RODS ARE NOT PERPENDICULAR, AND THE WIRES AND RODS

OF ADJACENT SECTIONS WILL NOT BE ALIGNED. • GRATE IS MADE WITH .093" X .156" (2.4mm X 4.0mm) STAINLESS STEEL WIRE SPACED .233 (5.9mm) O.C. AND WELDED SUPPORT RODS SPACED 1"

TREAD WIRE MUST RUN PERPENDICULAR TO TRAFFIC DIRECTION
 ADDITIONAL INFORMATION CAN BE FOUND IN THE PRODUCTSPECIFICATION AND IS CONSIDERED PART OF THIS TRANSMITTAL.

PROPRIETARY AND CONFIDENTIAL: THE INFORMATIO