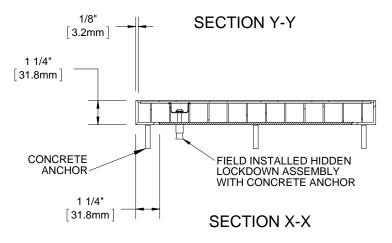

2 QTY **MODEL WIDTH LENGTH FINISH LOCATION**  $\ \, \square \ \, \square$ BGE98S

GRATE LENGTH (TRAFFIC DIRECTION) Χ **GRATE WIDTH** 

В

В

NOTES:
FRAME ANCHOR SPACING: 6" FROM CORNERS, 24" MAX
ALL STAINLESS STEEL FRAME CORNERS ARE WELDED
ALL STAINLESS STEEL FRAME CORNERS ARE WELDED
ALL STAINLESS STEEL FRAME COMPONENTS ARE MADE OF TYPE 304 STAINLESS STEEL
FOR MAXIMUM STRENGTH, EACH JOINT BETWEEN SURFACE WIRES AND SUPPORT RODS SHALL BE RESISTANCE WELDED. BECAUSE OF THE MANUFACTURING PROCESS USED TO DO THIS, THE SURFACE WIRES AND SUPPORT RODS ARE NOT PERPENDICULAR, AND THE WIRES AND RODS

OF ADJACENT SECTIONS WILL NOT BE ALIGNED. GRATE IS MADE WITH .093" X .156" (2.4mm X 4.0mm) STAINLESS STEEL WIRE SPACED .233 (5.9mm) O.C. AND WELDED SUPPORT RODS SPACED 1"

TREAD WIRE MUST RUN PERPENDICULAR TO TRAFFIC DIRECTION
 ADDITIONAL INFORMATION CAN BE FOUND IN THE PRODUCT SPECIFICATION AND IS CONSIDERED PART OF THIS TRANSMITTAL.