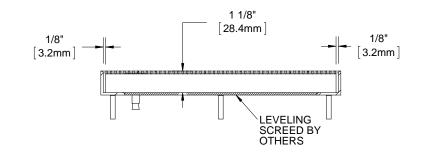

2 QTY **MODEL WIDTH LENGTH FINISH LOCATION**  $\ \, \square \ \, \square$ BGE98S

GRATE LENGTH (TRAFFIC DIRECTION) Χ **GRATE WIDTH** 

В

В

NOTES:
FRAME ANCHOR SPACING: 6" FROM CORNERS, 24" MAX
ALL STAINLESS STEEL FRAME CORNERS ARE WELDED
ALL STAINLESS STEEL FRAME CORNERS ARE WELDED
ALL STAINLESS STEEL FRAME COMPONENTS ARE MADE OF TYPE 304 STAINLESS STEEL
FOR MAXIMUM STRENGTH, EACH JOINT BETWEEN SURFACE WIRES AND SUPPORT RODS SHALL BE RESISTANCE WELDED. BECAUSE OF THE MANUFACTURING PROCESS USED TO DO THIS, THE SURFACE WIRES AND SUPPORT RODS ARE NOT PERPENDICULAR, AND THE WIRES AND RODS

OF ADJACENT SECTIONS WILL NOT BE ALIGNED. GRATE IS MADE WITH .093" X .156" (2.4mm X 4.0mm) STAINLESS STEEL WIRE SPACED .233 (5.9mm) O.C. AND WELDED SUPPORT RODS SPACED 1"

TREAD WIRE MUST RUN PERPENDICULAR TO TRAFFIC DIRECTION
 ADDITIONAL INFORMATION CAN BE FOUND IN THE PRODUCT SPECIFICATION AND IS CONSIDERED PART OF THIS TRANSMITTAL.