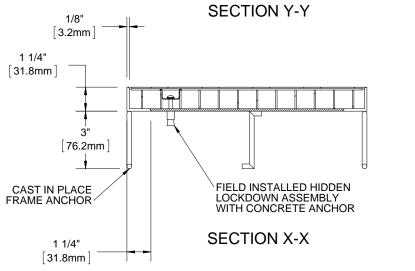

GRATE LENGTH (TRAFFIC DIRECTION) Χ Х GRATE WIDTH

В

DDO IECT.

В

- NOTES:

   FRAME ANCHOR SPACING: 6" FROM CORNERS, 24" MAX

   ALL STAINLESS STEEL FRAME CORNERS ARE WELDED

   ALL ARAIL COMPONENTS ARE MADE OF TYPE 304 STAINLESS STEEL, ALL FRAME COMPONENTS ARE MADE OF TYPE 304 STAINLESS STEEL OR 6063-T5 ALUM ALLOY

   FOR MAXIMUM STRENGTH, EACH JOINT BETWEEN SURFACE WIRES AND SUPPORT RODS SHALL BE RESISTANCE WELDED. BECAUSE OF THE MANUFACTURING PROCESS USED TO DO THIS, THE SURFACE WIRES AND SUPPORT RODS ARE NOT PERPENDICULAR, AND THE WIRES AND RODS OF ADJACENT SECTIONS WILL NOT BE ALIGNED.

   GRATE IS MADE WITH .093" X .156" (2.4mm X 4.0mm) STAINLESS STEEL WIRE SPACED .233 (5.9mm) O.C. AND WELDED SUPPORT RODS SPACED 1" (25.4mm) O.C.

- TREAD WIRE MUST RUN PERPENDICULAR TO TRAFFIC DIRECTION
   ADDITIONAL INFORMATION CAN BE FOUND IN THE PRODUCTSPECIFICATION AND IS CONSIDERED PART OF THIS TRANSMITTAL.
- FRAME MODEL NUMBER: BFE98LBC