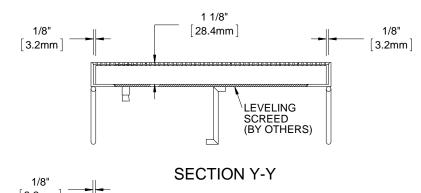

GRATE LENGTH (TRAFFIC DIRECTION) Χ Х GRATE WIDTH

В

DDO IECT.

В

- NOTES:

   FRAME ANCHOR SPACING: 6" FROM CORNERS, 24" MAX

   ALL STAINLESS STEEL FRAME CORNERS ARE WELDED

   ALL ARAIL COMPONENTS ARE MADE OF TYPE 304 STAINLESS STEEL, ALL FRAME COMPONENTS ARE MADE OF TYPE 304 STAINLESS STEEL OR 6063-T5 ALUM ALLOY

   FOR MAXIMUM STRENGTH, EACH JOINT BETWEEN SURFACE WIRES AND SUPPORT RODS SHALL BE RESISTANCE WELDED. BECAUSE OF THE MANUFACTURING PROCESS USED TO DO THIS, THE SURFACE WIRES AND SUPPORT RODS ARE NOT PERPENDICULAR, AND THE WIRES AND RODS OF ADJACENT SECTIONS WILL NOT BE ALIGNED.

   GRATE IS MADE WITH .093" X .156" (2.4mm X 4.0mm) STAINLESS STEEL WIRE SPACED .233 (5.9mm) O.C. AND WELDED SUPPORT RODS SPACED 1" (25.4mm) O.C.

- TREAD WIRE MUST RUN PERPENDICULAR TO TRAFFIC DIRECTION
   ADDITIONAL INFORMATION CAN BE FOUND IN THE PRODUCTSPECIFICATION AND IS CONSIDERED PART OF THIS TRANSMITTAL.
- FRAME MODEL NUMBER: BFE98LBC