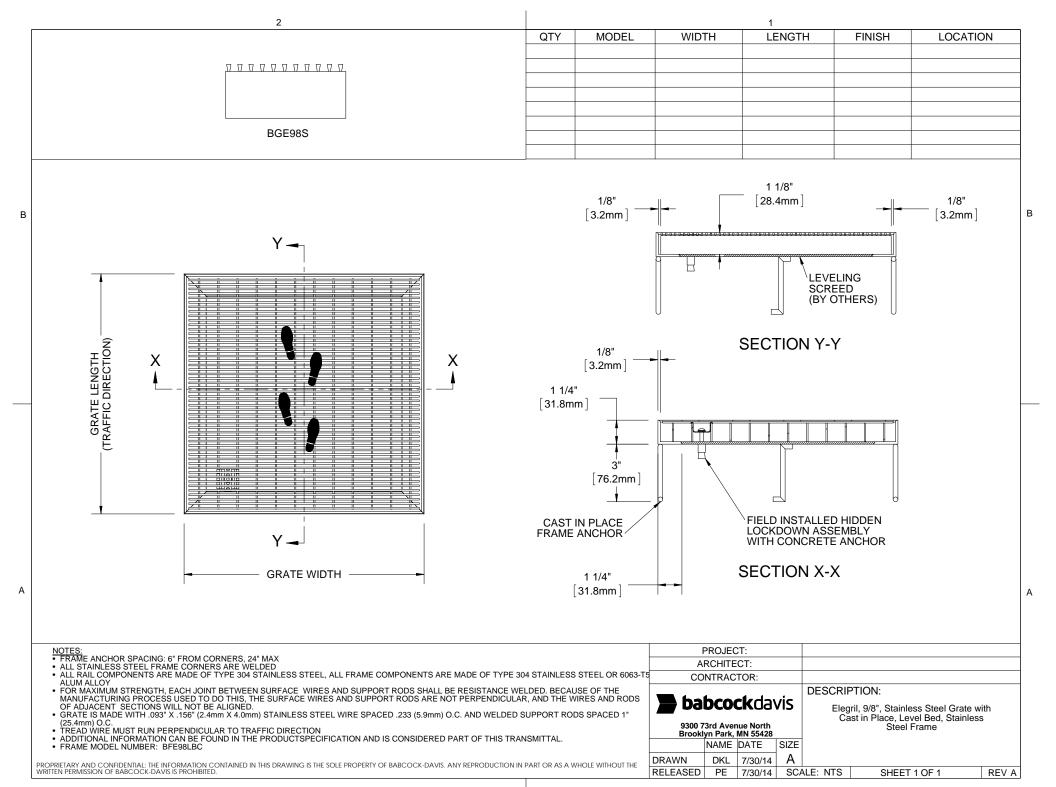

В

В

NOTES:
FRAME ANCHOR SPACING: 6" FROM CORNERS, 24" MAX
ALL STAINLESS STEEL FRAME CORNERS ARE WELDED
ALL STAINLESS STEEL FRAME CORNERS ARE WELDED
ALL STAINLESS STEEL FRAME COMPONENTS ARE MADE OF TYPE 304 STAINLESS STEEL
FOR MAXIMUM STRENGTH, EACH JOINT BETWEEN SURFACE WIRES AND SUPPORT RODS SHALL BE RESISTANCE WELDED. BECAUSE OF THE MANUFACTURING PROCESS USED TO DO THIS, THE SURFACE WIRES AND SUPPORT RODS ARE NOT PERPENDICULAR, AND THE WIRES AND RODS OF ADJACENT SECTIONS WILL NOT BE ALIGNED.

GRATE IS MADE WITH .093" X .156" (2.4mm X 4.0mm) STAINLESS STEEL WIRE SPACED .233 (5.9mm) O.C. AND WELDED SUPPORT RODS SPACED 1"

TREAD WIRE MUST RUN PERPENDICULAR TO TRAFFIC DIRECTION
 ADDITIONAL INFORMATION CAN BE FOUND IN THE PRODUCT SPECIFICATION AND IS CONSIDERED PART OF THIS TRANSMITTAL.

• FRAME MODEL NUMBER: BFE98LBM

PROPRIETARY AND CONFIDENTIAL: THE INFORMATION CONTAINED IN THIS DRAWING IS THE SOLE PROPERTY OF BABCOCK-DAVIS. ANY REPRODUCTION IN PART OR AS A WHOLE WITHOUT THE WRITTEN PERMISSION OF BABCOCK-DAVIS IS PROHIBITED.