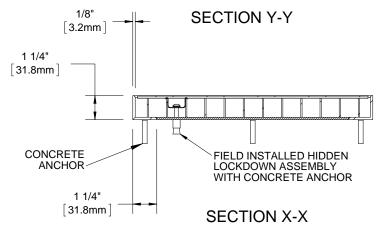

В

В

NOTES:
FRAME ANCHOR SPACING: 6" FROM CORNERS, 24" MAX
ALL STAINLESS STEEL FRAME CORNERS ARE WELDED
ALL STAINLESS STEEL FRAME CORNERS ARE WELDED
ALL STAINLESS STEEL FRAME COMPONENTS ARE MADE OF TYPE 304 STAINLESS STEEL
FOR MAXIMUM STRENGTH, EACH JOINT BETWEEN SURFACE WIRES AND SUPPORT RODS SHALL BE RESISTANCE WELDED. BECAUSE OF THE MANUFACTURING PROCESS USED TO DO THIS, THE SURFACE WIRES AND SUPPORT RODS ARE NOT PERPENDICULAR, AND THE WIRES AND RODS OF ADJACENT SECTIONS WILL NOT BE ALIGNED.

GRATE IS MADE WITH .093" X .156" (2.4mm X 4.0mm) STAINLESS STEEL WIRE SPACED .233 (5.9mm) O.C. AND WELDED SUPPORT RODS SPACED 1"

TREAD WIRE MUST RUN PERPENDICULAR TO TRAFFIC DIRECTION
 ADDITIONAL INFORMATION CAN BE FOUND IN THE PRODUCT SPECIFICATION AND IS CONSIDERED PART OF THIS TRANSMITTAL.