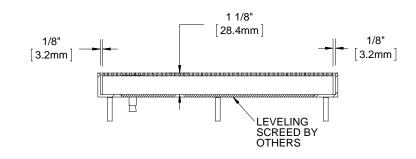

В

В

NOTES:
FRAME ANCHOR SPACING: 6" FROM CORNERS, 24" MAX
ALL STAINLESS STEEL FRAME CORNERS ARE WELDED
ALL STAINLESS STEEL FRAME CORNERS ARE WELDED
ALL STAINLESS STEEL FRAME COMPONENTS ARE MADE OF TYPE 304 STAINLESS STEEL
FOR MAXIMUM STRENGTH, EACH JOINT BETWEEN SURFACE WIRES AND SUPPORT RODS SHALL BE RESISTANCE WELDED. BECAUSE OF THE MANUFACTURING PROCESS USED TO DO THIS, THE SURFACE WIRES AND SUPPORT RODS ARE NOT PERPENDICULAR, AND THE WIRES AND RODS OF ADJACENT SECTIONS WILL NOT BE ALIGNED.

GRATE IS MADE WITH .093" X .156" (2.4mm X 4.0mm) STAINLESS STEEL WIRE SPACED .233 (5.9mm) O.C. AND WELDED SUPPORT RODS SPACED 1"

TREAD WIRE MUST RUN PERPENDICULAR TO TRAFFIC DIRECTION
 ADDITIONAL INFORMATION CAN BE FOUND IN THE PRODUCT SPECIFICATION AND IS CONSIDERED PART OF THIS TRANSMITTAL.