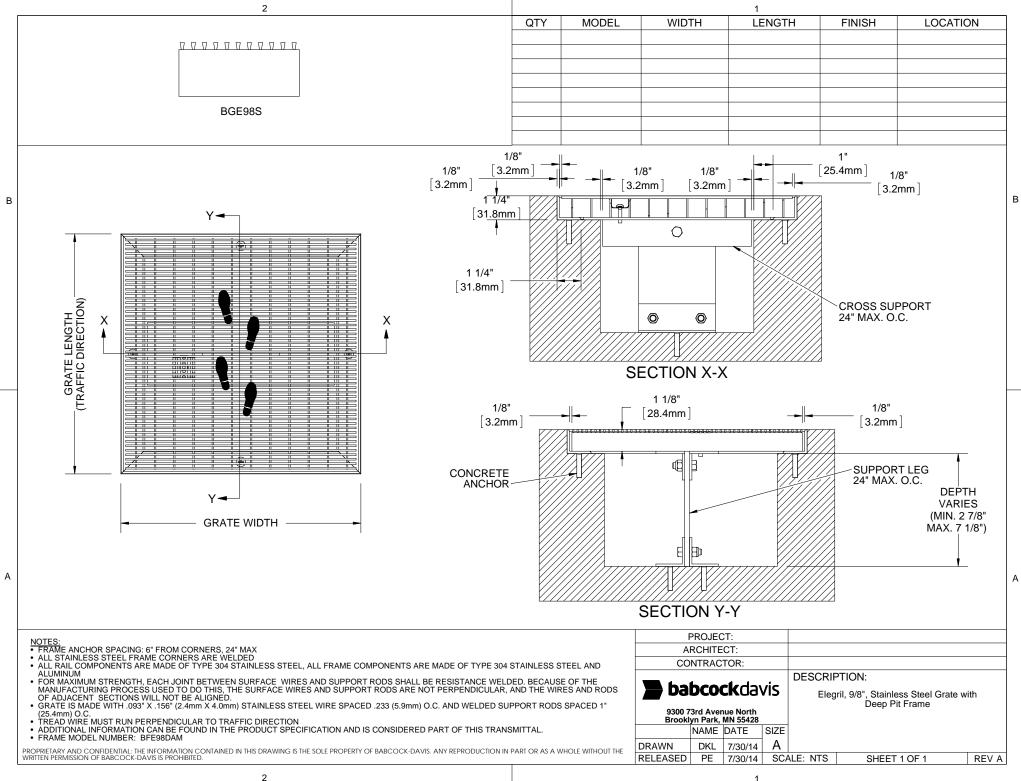

В

В

NOTES:
FRAME ANCHOR SPACING: 6" FROM CORNERS, 24" MAX
ALL STAINLESS STEEL FRAME CORNERS ARE WELDED
ALL STAINLESS STEEL FRAME CORNERS ARE WELDED
ALL STAINLESS STEEL FRAME COMPONENTS ARE MADE OF TYPE 304 STAINLESS STEEL
FOR MAXIMUM STRENGTH, EACH JOINT BETWEEN SURFACE WIRES AND SUPPORT RODS SHALL BE RESISTANCE WELDED. BECAUSE OF THE MANUFACTURING PROCESS USED TO DO THIS, THE SURFACE WIRES AND SUPPORT RODS ARE NOT PERPENDICULAR, AND THE WIRES AND RODS OF ADJACENT SECTIONS WILL NOT BE ALIGNED.

GRATE IS MADE WITH .093" X .156" (2.4mm X 4.0mm) STAINLESS STEEL WIRE SPACED .233 (5.9mm) O.C. AND WELDED SUPPORT RODS SPACED 1"

TREAD WIRE MUST RUN PERPENDICULAR TO TRAFFIC DIRECTION
 ADDITIONAL INFORMATION CAN BE FOUND IN THE PRODUCT SPECIFICATION AND IS CONSIDERED PART OF THIS TRANSMITTAL.

• FRAME MODEL NUMBER: BFE98LBM

PROPRIETARY AND CONFIDENTIAL: THE INFORMATION CONTAINED IN THIS DRAWING IS THE SOLE PROPERTY OF BABCOCK-DAVIS. ANY REPRODUCTION IN PART OR AS A WHOLE WITHOUT THE WRITTEN PERMISSION OF BABCOCK-DAVIS IS PROHIBITED.