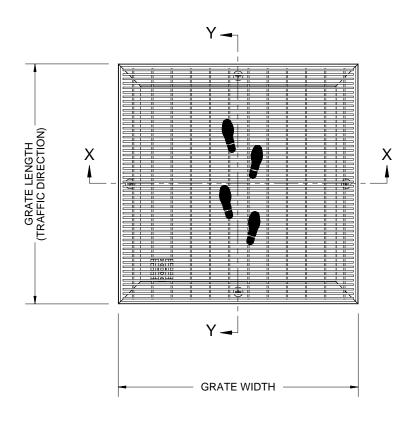

В

В

NOTES:
FRAME ANCHOR SPACING: 6" FROM CORNERS, 24" MAX
ALL STAINLESS STEEL FRAME CORNERS ARE WELDED
ALL STAINLESS STEEL FRAME CORNERS ARE WELDED
ALL STAINLESS STEEL FRAME COMPONENTS ARE MADE OF TYPE 304 STAINLESS STEEL
FOR MAXIMUM STRENGTH, EACH JOINT BETWEEN SURFACE WIRES AND SUPPORT RODS SHALL BE RESISTANCE WELDED. BECAUSE OF THE MANUFACTURING PROCESS USED TO DO THIS, THE SURFACE WIRES AND SUPPORT RODS ARE NOT PERPENDICULAR, AND THE WIRES AND RODS OF ADJACENT SECTIONS WILL NOT BE ALIGNED.

GRATE IS MADE WITH .093" X .156" (2.4mm X 4.0mm) STAINLESS STEEL WIRE SPACED .233 (5.9mm) O.C. AND WELDED SUPPORT RODS SPACED 1"

TREAD WIRE MUST RUN PERPENDICULAR TO TRAFFIC DIRECTION
 ADDITIONAL INFORMATION CAN BE FOUND IN THE PRODUCT SPECIFICATION AND IS CONSIDERED PART OF THIS TRANSMITTAL.