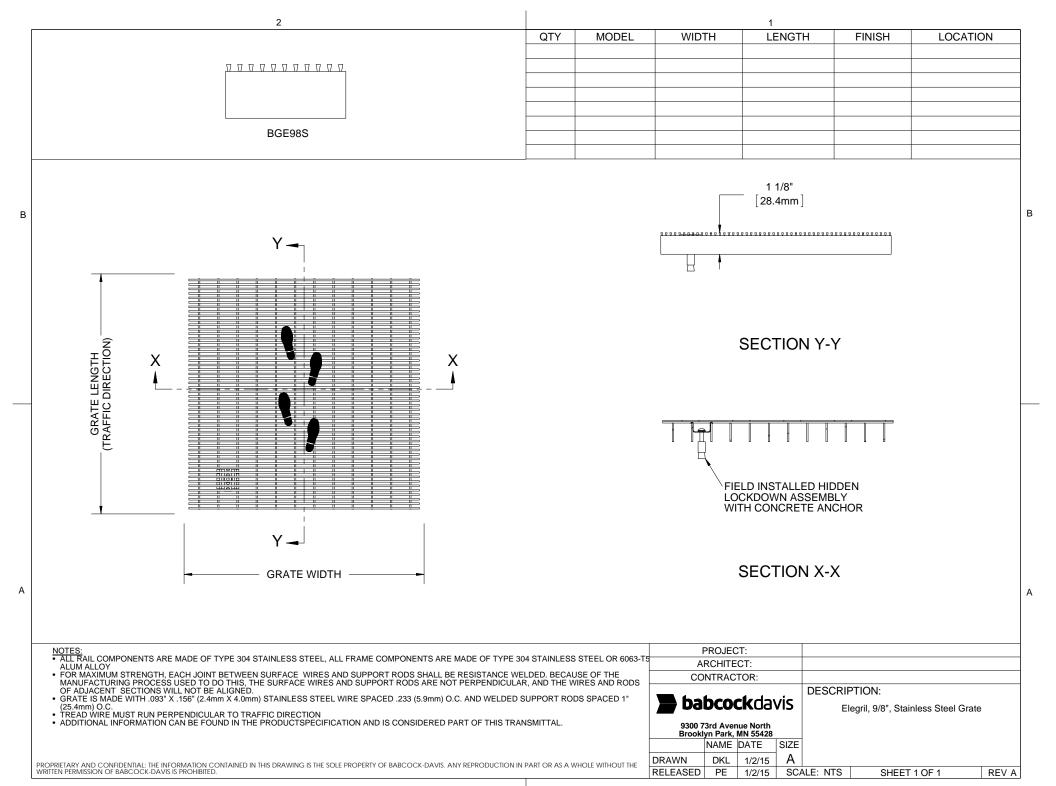

В

В

NOTES:
FRAME ANCHOR SPACING: 6" FROM CORNERS, 24" MAX
ALL STAINLESS STEEL FRAME CORNERS ARE WELDED
ALL STAINLESS STEEL FRAME CORNERS ARE WELDED
ALL STAINLESS STEEL FRAME COMPONENTS ARE MADE OF TYPE 304 STAINLESS STEEL
FOR MAXIMUM STRENGTH, EACH JOINT BETWEEN SURFACE WIRES AND SUPPORT RODS SHALL BE RESISTANCE WELDED. BECAUSE OF THE MANUFACTURING PROCESS USED TO DO THIS, THE SURFACE WIRES AND SUPPORT RODS ARE NOT PERPENDICULAR, AND THE WIRES AND RODS OF ADJACENT SECTIONS WILL NOT BE ALIGNED.

GRATE IS MADE WITH .093" X .156" (2.4mm X 4.0mm) STAINLESS STEEL WIRE SPACED .233 (5.9mm) O.C. AND WELDED SUPPORT RODS SPACED 1"

TREAD WIRE MUST RUN PERPENDICULAR TO TRAFFIC DIRECTION
 ADDITIONAL INFORMATION CAN BE FOUND IN THE PRODUCT SPECIFICATION AND IS CONSIDERED PART OF THIS TRANSMITTAL.

• FRAME MODEL NUMBER: BFE98LBM

PROPRIETARY AND CONFIDENTIAL: THE INFORMATION CONTAINED IN THIS DRAWING IS THE SOLE PROPERTY OF BABCOCK-DAVIS. ANY REPRODUCTION IN PART OR AS A WHOLE WITHOUT THE WRITTEN PERMISSION OF BABCOCK-DAVIS IS PROHIBITED.