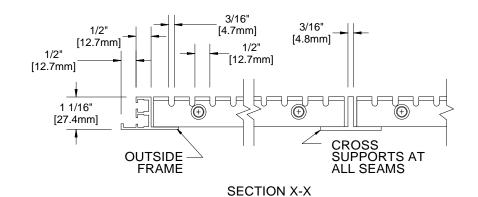

• TREAD RAILS MUST RUN PERPENDICULAR TO TRAFFIC DIRECTION

• GRATE DIMENSION ALLOWS FOR CLEARANCE BETWEEN GRATE SECTIONS AND FRAMES, 1/8" ±1/16" ALL AROUND
• ADDITIONAL INFORMATION CAN BE FOUND IN THE PRODUCT SPECIFICATION AND IS CONSIDERED PART OF THIS TRANSMITTAL.
• FRAME PART NUMBER: BFA10LBC