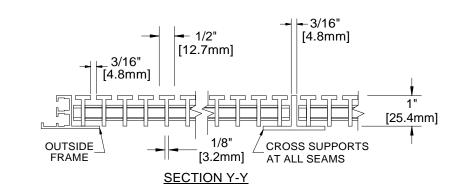

• TREAD RAILS MUST RUN PERPENDICULAR TO TRAFFIC DIRECTION

• GRATE DIMENSION ALLOWS FOR CLEARANCE BETWEEN GRATE SECTIONS AND FRAMES, 1/8" ±1/16" ALL AROUND
• ADDITIONAL INFORMATION CAN BE FOUND IN THE PRODUCT SPECIFICATION AND IS CONSIDERED PART OF THIS TRANSMITTAL.
• FRAME PART NUMBER: BFA10LBC