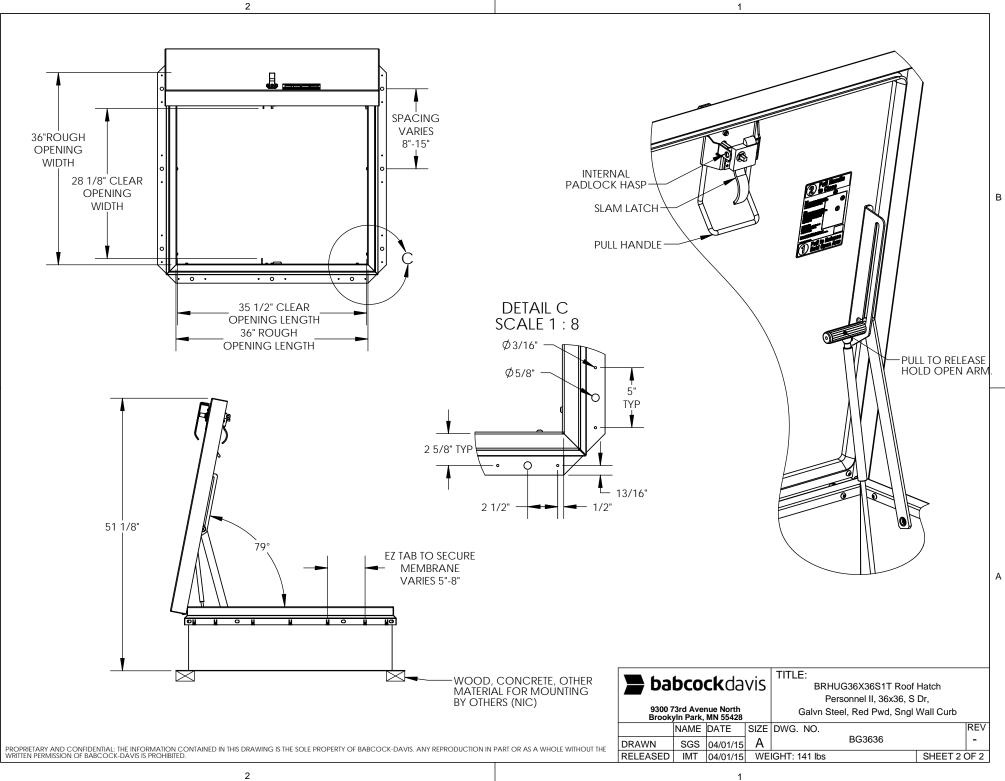

D **HINGE:** PINTLE HINGE WITH STAINLESS STEEL HINGE PINS.

HOLD OPEN ARM: ZINC PLATED STEEL AUTOMATIC HOLD OPEN ARM LOCKS
KO
COVER IN FULLY OPEN POSITION WITH RED POLYPROPYLENE GRIP HANDLE PULL RELEASE.

(2) LATCH: ZINC PLATED STEEL SLAM LATCH, HOLDS COVER CLOSED AGAINST 20PSF WIND UPLIFT, INTERIOR AND EXTERIOR TURN HANDLES WITH PADLOCK HASPS.

 $\triangleleft$ 

ECTION

 $\langle 4 \rangle$ 

15 7/8'

DWDER COAT

ROOF HATCH SIZE 36" (WIDTH) x 36" (LENGTH) CLEAR OPENING 28 1/8" (WIDTH) x 35 1/2" (LENGTH) ROUGH OPENING 36" (WIDTH) x 36" (LENGTH)

| PROJECT:                                                                  |      |          |      |                                                                                                       |         |      |
|---------------------------------------------------------------------------|------|----------|------|-------------------------------------------------------------------------------------------------------|---------|------|
| ARCHITECT:                                                                |      |          |      |                                                                                                       |         |      |
| CONTRACTOR:                                                               |      |          |      |                                                                                                       |         |      |
| QTY:                                                                      |      |          |      |                                                                                                       |         |      |
| PART:                                                                     |      |          |      | BG3636                                                                                                |         |      |
| <b>babcock</b> davis<br>9300 73rd Avenue North<br>Brooklyn Park, MN 55428 |      |          |      | TITLE: BRHUG36X36S1T Roof Hatch<br>Personnel II, 36x36, S Dr,<br>Galvn Steel, Red Pwd, Sngl Wall Curb |         |      |
|                                                                           | NAME | DATE     | SIZE | DWG. NO.                                                                                              |         | REV  |
| DRAWN                                                                     | SGS  | 04/01/15 | А    | BG3636                                                                                                |         | -    |
| RELEASED                                                                  | IMT  | 04/01/15 | WE   | IGHT: 141 lbs                                                                                         | SHEET 1 | OF 2 |

А

PROPRIETARY AND CONFIDENTIAL: THE INFORMATION CONTAINED IN THIS DRAWING IS THE SOLE PROPERTY OF BABCOCK-DAVIS. ANY REPRODUCTION IN PART OR AS A WHOLE WITHOUT THE WRITTEN PERMISSION OF BABCOCK-DAVIS IS PROHIBITED.

2

2

В

А