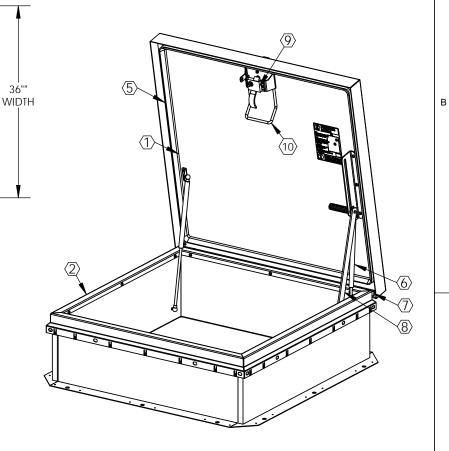

## SPECIFICATIONS:

Α

в

(D) COVER: 14GA (.079)GALV STEEL, STIFFENED TO WITHSTAND A LIVE LOAD OF 40PSF WITH A MAX DEFLECTION OF 1/150 OF THE SPAN.

- 2 CURB: 14GA (.079)GALV STEEL CURB COUNTERFLASH WITH EZ TABS.
- 3 FINISH: RED POWDER COAT

(A) INSULATION: 1" POLYISO R-6 (5.6 LTTR)IN CURB,

1" POLYSTYRENE R-4 (3.8 LTTR)IN COVER.

**GASKET:** EXTRUDED EPDM RUBBER ADHESIVE BACKED GASKET SEAL COUNTINUOUS AROUND COVER.

**SPRING:** GAS SPRING WITH DAMPER FOR SMOOTH, CONTROLLED, COUNTERBALANCED LIFT ASSISTANCE.

D **HINGE:** PINTLE HINGE WITH STAINLESS STEEL HINGE PINS.

HOLD OPEN ARM: ZINC PLATED STEEL AUTOMATIC HOLD OPEN ARM LOCKS
KO
COVER IN FULLY OPEN POSITION WITH RED POLYPROPYLENE GRIP HANDLE PULL RELEASE.

(2) LATCH: ZINC PLATED STEEL SLAM LATCH, HOLDS COVER CLOSED AGAINST 20PSF WIND UPLIFT, INTERIOR AND EXTERIOR TURN HANDLES WITH PADLOCK HASPS.

 $\triangleleft$ 

ECTION

 $\langle 4 \rangle$ 

15 7/8'

DWDER COAT