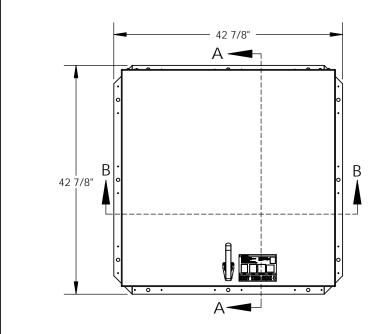

## NOTES:

-WHEN INSTALLING ON A PITCHED ROOF UP TO 7:12, THE HINGE SIDE(LENGTH)MUST BE PARALLEL TO THE SLOPE. - WIDTH X LENGTH DIMENSIONS ARE MEASURED INSIDE CURB TO INSIDE CURB. THE WIDTH IS HINGE TO LATCH AND LENGTH IS HINGED SIDE.

ROOF HATCH SIZE 36" (WIDTH) x 36" (LENGTH) CLEAR OPENING 28 1/8" (WIDTH) x 35 1/2" (LENGTH) ROUGH OPENING 36" (WIDTH) x 36" (LENGTH)

| PROJECT:                                                                  |      |          |      |                                                                                                       |         |      |
|---------------------------------------------------------------------------|------|----------|------|-------------------------------------------------------------------------------------------------------|---------|------|
| ARCHITECT:                                                                |      |          |      |                                                                                                       |         |      |
| CONTRACTOR:                                                               |      |          |      |                                                                                                       |         |      |
| QTY:                                                                      |      |          |      |                                                                                                       |         |      |
| PART:                                                                     |      |          |      | BG3636                                                                                                |         |      |
| <b>babcock</b> davis<br>9300 73rd Avenue North<br>Brooklyn Park, MN 55428 |      |          |      | TITLE: BRHUG36X36S1T Roof Hatch<br>Personnel II, 36x36, S Dr,<br>Galvn Steel, Red Pwd, Sngl Wall Curb |         |      |
|                                                                           | NAME | DATE     | SIZE | DWG. NO.                                                                                              |         | REV  |
| DRAWN                                                                     | SGS  | 04/01/15 | А    | BG3636                                                                                                |         | -    |
| RELEASED                                                                  | IMT  | 04/01/15 | WE   | IGHT: 141 lbs                                                                                         | SHEET 1 | OF 2 |