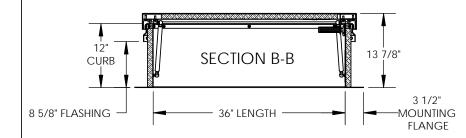

ROOF HATCH SIZE 36" (WIDTH) x 36" (LENGTH) CLEAR OPENING 28 1/8" (WIDTH) x 35 1/2" (LENGTH) ROUGH OPENING 36" (WIDTH) x 36" (LENGTH)

| PROJECT:                                                                  |      |          |      |                                                                                                       |         |      |
|---------------------------------------------------------------------------|------|----------|------|-------------------------------------------------------------------------------------------------------|---------|------|
| ARCHITECT:                                                                |      |          |      |                                                                                                       |         |      |
| CONTRACTOR:                                                               |      |          |      |                                                                                                       |         |      |
| QTY:                                                                      |      |          |      |                                                                                                       |         |      |
| PART:                                                                     |      |          |      | BG3636                                                                                                |         |      |
| <b>babcock</b> davis<br>9300 73rd Avenue North<br>Brooklyn Park, MN 55428 |      |          |      | TITLE: BRHUG36X36S1T Roof Hatch<br>Personnel II, 36x36, S Dr,<br>Galvn Steel, Red Pwd, Sngl Wall Curb |         |      |
|                                                                           | NAME | DATE     | SIZE | DWG. NO.                                                                                              |         | REV  |
| DRAWN                                                                     | SGS  | 04/01/15 | А    | BG3636                                                                                                |         | -    |
| RELEASED                                                                  | IMT  | 04/01/15 | WE   | IGHT: 141 lbs                                                                                         | SHEET 1 | OF 2 |