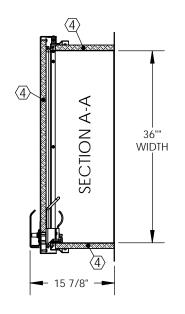

ROOF HATCH SIZE 36" (WIDTH) x 30" (LENGTH)
CLEAR OPENING 28"(WIDTH) x 29 1/2" (LENGTH)
ROUGH OPENING 36" (WIDTH) x 30" (LENGTH)

PROPRIETARY AND CONFIDENTIAL: THE INFORMATION CONTAINED IN THIS DRAWING IS THE SOLE PROPERTY OF BABCOCK-DAVIS. ANY REPRODUCTION IN PART OR AS A WHOLE WITHOUT THE WRITTEN PERMISSION OF BABCOCK-DAVIS IS PROHIBITED.