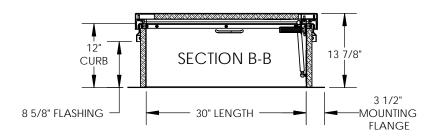

ROOF HATCH SIZE 36" (WIDTH) x 30" (LENGTH)
CLEAR OPENING 28"(WIDTH) x 29 1/2" (LENGTH)
ROUGH OPENING 36" (WIDTH) x 30" (LENGTH)

PROPRIETARY AND CONFIDENTIAL: THE INFORMATION CONTAINED IN THIS DRAWING IS THE SOLE PROPERTY OF BABCOCK-DAVIS. ANY REPRODUCTION IN PART OR AS A WHOLE WITHOUT THE WRITTEN PERMISSION OF BABCOCK-DAVIS IS PROHIBITED.