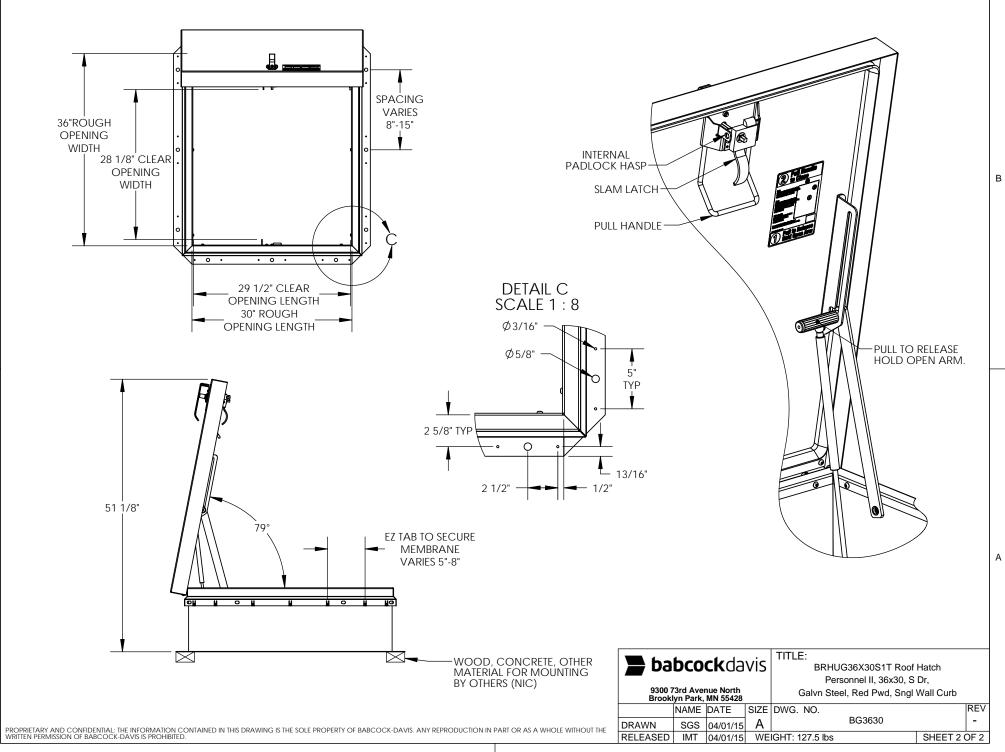

## SPECIFICATIONS:

- ① COVER: 14GA (.079)GALV STEEL, STIFFENED TO WITHSTAND A LIVE LOAD OF 40PSF WITH A MAX DEFLECTION OF 1/150 OF THE SPAN.
- 2 CURB: 14GA (.079)GALV STEEL CURB COUNTERFLASH WITH EZ TABS.
- 3 FINISH: RED POWDER COAT
- (4) INSULATION: 1" POLYISO R-6 (5.6 LTTR)IN CURB,
  - 1" POLYSTYRENE R-4 (3.8 LTTR)IN COVER.
- (5) GASKET: EXTRUDED EPDM RUBBER ADHESIVE BACKED GASKET SEAL COUNTINUOUS AROUND COVER.
- **SPRING:** GAS SPRING WITH DAMPER FOR SMOOTH, CONTROLLED, COUNTERBALANCED LIFT ASSISTANCE.
- THINGE: PINTLE HINGE WITH STAINLESS STEEL HINGE PINS.
- (8) HOLD OPEN ARM: ZINC PLATED STEEL AUTOMATIC HOLD OPEN ARM LOCKS RO

- (2) LATCH: ZINC PLATED STEEL SLAM LATCH, HOLDS COVER CLOSED AGAINST 20PSF WIND UPLIFT, INTERIOR AND EXTERIOR TURN HANDLES WITH BADLOCK HASPS
- (10) PULL HANDLE: INTERIOR PULL DOWN HANDLE, SAFETY YELLOW POWDER COAT

ROOF HATCH SIZE 36" (WIDTH) x 30" (LENGTH)
CLEAR OPENING 28"(WIDTH) x 29 1/2" (LENGTH)
ROUGH OPENING 36" (WIDTH) x 30" (LENGTH)

PROPRIETARY AND CONFIDENTIAL: THE INFORMATION CONTAINED IN THIS DRAWING IS THE SOLE PROPERTY OF BABCOCK-DAVIS. ANY REPRODUCTION IN PART OR AS A WHOLE WITHOUT THE WRITTEN PERMISSION OF BABCOCK-DAVIS IS PROHIBITED.