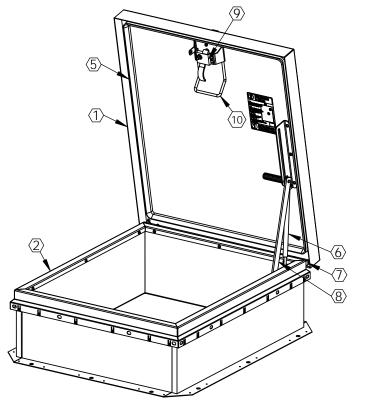

## SPECIFICATIONS:

- ① COVER: 14GA (.079)GALV STEEL, STIFFENED TO WITHSTAND A LIVE LOAD OF 40PSF WITH A MAX DEFLECTION OF 1/150 OF THE SPAN.
- 2 CURB: 14GA (.079)GALV STEEL CURB COUNTERFLASH WITH EZ TABS.
- 3 FINISH: RED POWDER COAT
- (4) INSULATION: 1" POLYISO R-6 (5.6 LTTR)IN CURB,
  - 1" POLYSTYRENE R-4 (3.8 LTTR)IN COVER.
- (5) GASKET: EXTRUDED EPDM RUBBER ADHESIVE BACKED GASKET SEAL COUNTINUOUS AROUND COVER.
- **SPRING:** GAS SPRING WITH DAMPER FOR SMOOTH, CONTROLLED, COUNTERBALANCED LIFT ASSISTANCE.
- THINGE: PINTLE HINGE WITH STAINLESS STEEL HINGE PINS.
- (8) HOLD OPEN ARM: ZINC PLATED STEEL AUTOMATIC HOLD OPEN ARM LOCKS RO

- (2) LATCH: ZINC PLATED STEEL SLAM LATCH, HOLDS COVER CLOSED AGAINST 20PSF WIND UPLIFT, INTERIOR AND EXTERIOR TURN HANDLES WITH BADLOCK HASPS
- (10) PULL HANDLE: INTERIOR PULL DOWN HANDLE, SAFETY YELLOW POWDER COAT