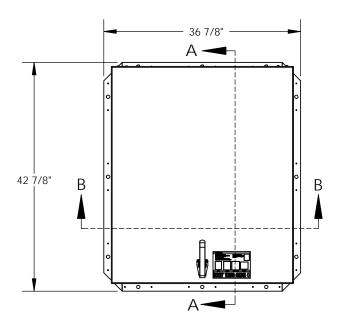

## NOTES:

- -WHEN INSTALLING ON A PITCHED ROOF UP TO 7:12, THE HINGE SIDE(LENGTH) MUST BE PARALLEL TO THE SLOPE.
- WIDTH X LENGTH DIMENSIONS ARE MEASURED INSIDE CURB TO INSIDE CURB. THE WIDTH IS HINGE TO LATCH AND LENGTH IS HINGED SIDE.

ROOF HATCH SIZE 36" (WIDTH) x 30" (LENGTH)
CLEAR OPENING 28"(WIDTH) x 29 1/2" (LENGTH)
ROUGH OPENING 36" (WIDTH) x 30" (LENGTH)

PROPRIETARY AND CONFIDENTIAL: THE INFORMATION CONTAINED IN THIS DRAWING IS THE SOLE PROPERTY OF BABCOCK-DAVIS. ANY REPRODUCTION IN PART OR AS A WHOLE WITHOUT THE WRITTEN PERMISSION OF BABCOCK-DAVIS IS PROHIBITED.