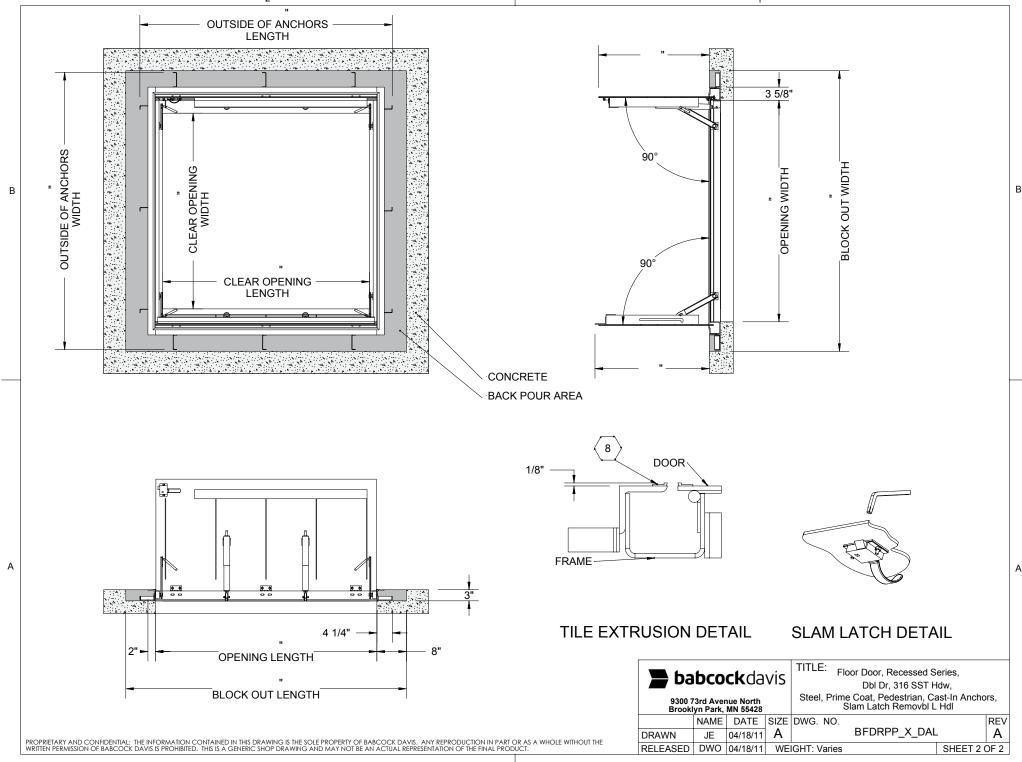

(8) TILE EXTRUSION: ALUMINUM, RECESSED FOR 1/8" FLOOR COVERING

FLOOR DOOR SIZE:

" (WIDTH) x " (LENGTH)

**CLEAR UNOBSTRUCTED OPENING:** 

" (WIDTH) x " (LENGTH)

**OPENING:** 

" (WIDTH) x " (LENGTH)

PROPRIETARY AND CONFIDENTIAL: THE INFORMATION CONTAINED IN THIS DRAWING IS THE SOLE PROPERTY OF BABCOCK DAVIS. ANY REPRODUCTION IN PART OR AS A WHOLE WITHOUT THE WRITTEN PERMISSION OF BABCOCK DAVIS IS PROHIBITED. THIS IS A GENERIC SHOP DRAWING AND MAY NOT BE AN ACTUAL REPRESENTATION OF THE FINAL PRODUCT.