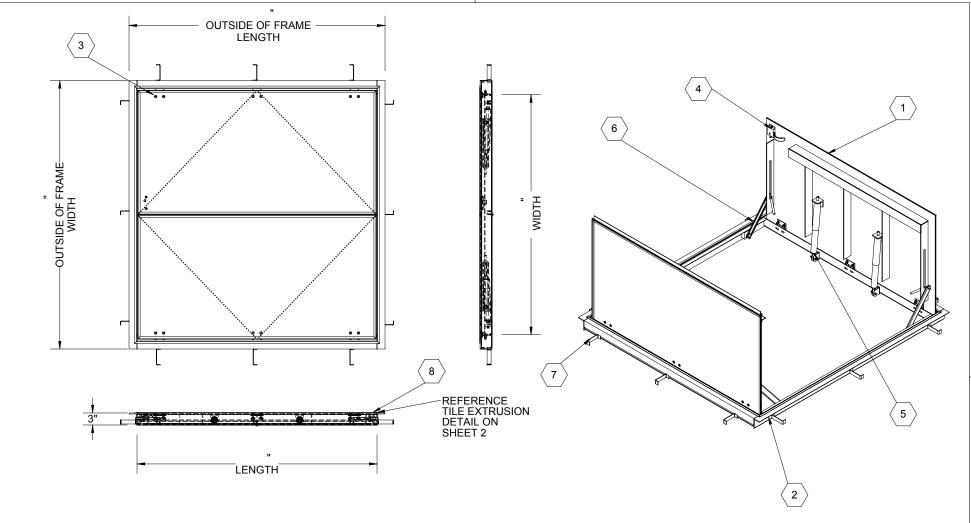

## SPECIFICATIONS:

- (1) DOOR: STEEL, 3/16" SMOOTH PLATE, RECESSED, GRAY PRIMER COAT WITH A LIVE LOAD OF 300 PSF WITH A MAXIMUM DEFLECTION
- 2 FRAME: STEEL, 3/16" FORMED, RECESSED, GRAY PRIMER COAT
- (3) HINGES: TYPE 316 STAINLESS STEEL
- 4 SLAM LATCH: TYPE 316 STAINLESS STEEL WITH INSIDE LEVER HANDLE AND OUTSIDE REMOVABLE 5/16" SQUARE L HANDLE
- (5) COUNTER-BALANCE SPRING: TYPE 17-7 STAINLESS STEEL SPRING ENCLOSED IN A TYPE 316 STAINLESS STEEL TELESCOPING TUBE
- (6) HOLD-OPEN ARM: TYPE 316 STAINLESS STEEL WITH RED VINYL GRIP HANDLE
- $\langle 7 \rangle$  **ANCHOR:** 4" CONCRETE ANCHOR STRAPS PROVIDED

(8) TILE EXTRUSION: ALUMINUM, RECESSED FOR 1/8" FLOOR COVERING

FLOOR DOOR SIZE:

" (WIDTH) x " (LENGTH)

**CLEAR UNOBSTRUCTED OPENING:** 

" (WIDTH) x " (LENGTH)

**OPENING:** 

" (WIDTH) x " (LENGTH)

PROPRIETARY AND CONFIDENTIAL: THE INFORMATION CONTAINED IN THIS DRAWING IS THE SOLE PROPERTY OF BABCOCK DAVIS. ANY REPRODUCTION IN PART OR AS A WHOLE WITHOUT THE WRITTEN PERMISSION OF BABCOCK DAVIS IS PROHIBITED. THIS IS A GENERIC SHOP DRAWING AND MAY NOT BE AN ACTUAL REPRESENTATION OF THE FINAL PRODUCT.