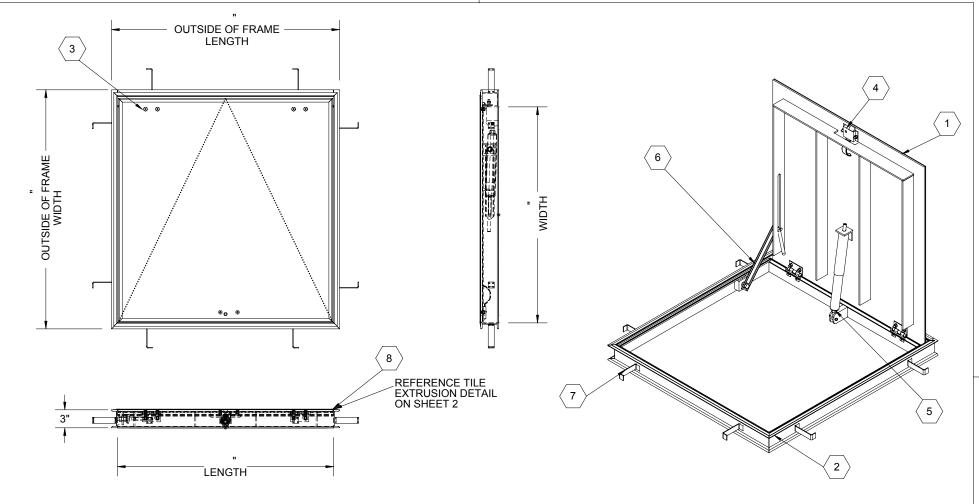

## SPECIFICATIONS:

- (1) DOOR: ALUMINUM, 1/4" SMOOTH PLATE, RECESSED, MILL FINISH WITH A (8) TILE EXTRUSION: ALUMINUM, RECESSED FOR 1/8" LIVE LOAD OF 300 PSF WITH A MAXIMUM DEFLECTION OF L/160

  FLOOR COVERING
- (2) FRAME: ALUMINUM, 1/4" EXTRUSION, RECESSED, EPOXY PAINT FINISH ON EXTERIOR SURFACES THAT COME IN CONTACT WITH CONCRETE
- (3) HINGES: TYPE 316 STAINLESS STEEL
- 4 SLAM LATCH: TYPE 316 STAINLESS STEEL WITH INSIDE LEVER HANDLE AND OUTSIDE REMOVABLE 5/16" SQUARE L HANDLE
- (5) COUNTER-BALANCE SPRING: TYPE 17-7 STAINLESS STEEL SPRING ENCLOSED IN A TYPE 316 STAINLESS STEEL TELESCOPING TUBE
- (6) HOLD-OPEN ARM: TYPE 316 STAINLESS STEEL WITH RED VINYL GRIP **HANDLE**
- $\langle 7 \rangle$  **ANCHOR:** 4" CONCRETE ANCHOR STRAPS PROVIDED

FLOOR COVERING

FLOOR DOOR SIZE:

" (WIDTH) x " (LENGTH)

**CLEAR UNOBSTRUCTED OPENING:** 

" (WIDTH) x " (LENGTH)

OPENING:

" (WIDTH) x " (LENGTH)

PROPRIETARY AND CONFIDENTIAL: THE INFORMATION CONTAINED IN THIS DRAWING IS THE SOLE PROPERTY OF BABCOCK DAVIS. ANY REPRODUCTION IN PART OR AS A WHOLE WITHOUT THE WRITTEN PERMISSION OF BABCOCK DAVIS IS PROHIBITED. THIS IS A GENERIC SHOP DRAWING AND MAY NOT BE AN ACTUAL REPRESENTATION OF THE FINAL PRODUCT.