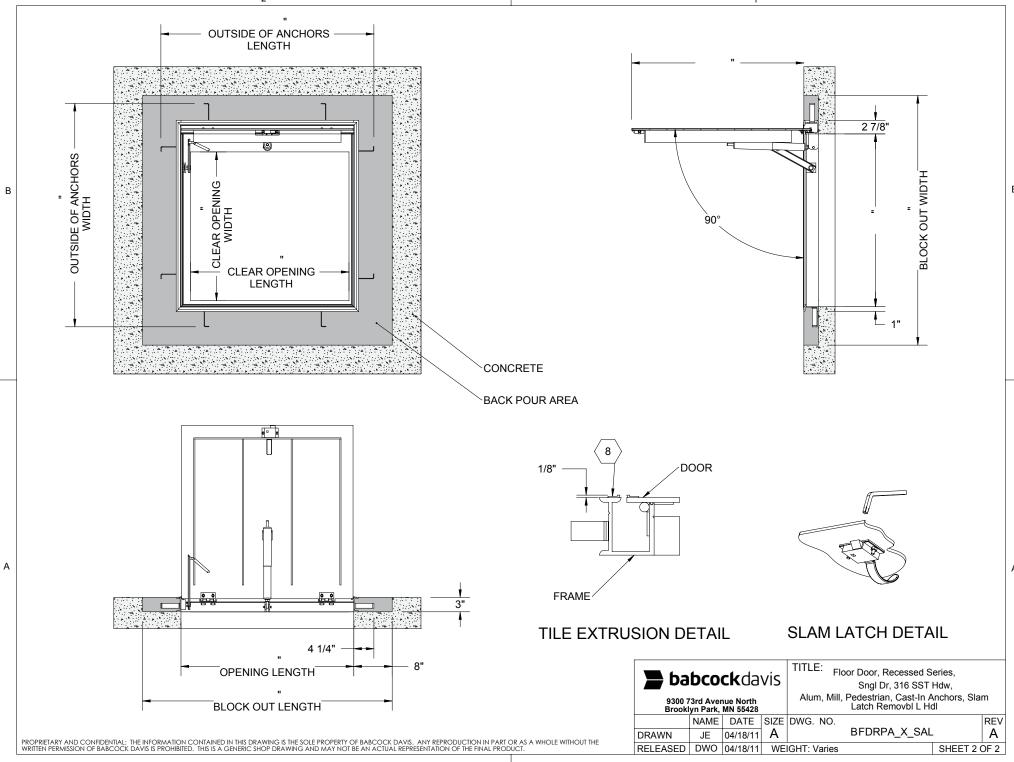

## SPECIFICATIONS:

- (1) DOOR: ALUMINUM, 1/4" SMOOTH PLATE, RECESSED, MILL FINISH WITH A (8) TILE EXTRUSION: ALUMINUM, RECESSED FOR 1/8" LIVE LOAD OF 300 PSF WITH A MAXIMUM DEFLECTION OF L/160

  FLOOR COVERING
- (2) FRAME: ALUMINUM, 1/4" EXTRUSION, RECESSED, EPOXY PAINT FINISH ON EXTERIOR SURFACES THAT COME IN CONTACT WITH CONCRETE
- (3) HINGES: TYPE 316 STAINLESS STEEL
- 4 SLAM LATCH: TYPE 316 STAINLESS STEEL WITH INSIDE LEVER HANDLE AND OUTSIDE REMOVABLE 5/16" SQUARE L HANDLE
- (5) COUNTER-BALANCE SPRING: TYPE 17-7 STAINLESS STEEL SPRING ENCLOSED IN A TYPE 316 STAINLESS STEEL TELESCOPING TUBE
- (6) HOLD-OPEN ARM: TYPE 316 STAINLESS STEEL WITH RED VINYL GRIP **HANDLE**
- $\langle 7 \rangle$  **ANCHOR:** 4" CONCRETE ANCHOR STRAPS PROVIDED

FLOOR COVERING

FLOOR DOOR SIZE:

" (WIDTH) x " (LENGTH)

**CLEAR UNOBSTRUCTED OPENING:** 

" (WIDTH) x " (LENGTH)

OPENING:

" (WIDTH) x " (LENGTH)

PROPRIETARY AND CONFIDENTIAL: THE INFORMATION CONTAINED IN THIS DRAWING IS THE SOLE PROPERTY OF BABCOCK DAVIS. ANY REPRODUCTION IN PART OR AS A WHOLE WITHOUT THE WRITTEN PERMISSION OF BABCOCK DAVIS IS PROHIBITED. THIS IS A GENERIC SHOP DRAWING AND MAY NOT BE AN ACTUAL REPRESENTATION OF THE FINAL PRODUCT.