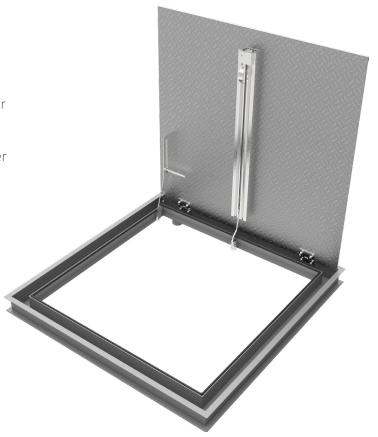

# FLOOR DOOR, 300PSF

Babcock-Davis' newly designed Drainable Floor Door is intended for standard-duty exterior or high moisture areas where liquid flow is required. The frame is constructed with a gutter channel for runoff into a drainage system and includes an odor tight gasket.

### **FEATURES**

**LARGEST CLEAR OPENING** The components are engineered with a maximum clear opening.

**LIGHTER WEIGHT** The streamlined design utilizes the spring housing as a door stiffener, resulting in lighter covers.

#### **DETAILS**

LOAD 300 psf live load

**MATERIAL** Aluminum: 1/4 inch, mill finish with gray primer on exterior frame

**COVER** Diamond tread plate

**FRAME** Drainable gutter frame with integral 1 inch anchor flange, EDPM airtight gasket and 1-1/2 inch drain coupling

#### **INSTALLATION**

- Cast In
- Bolt-In

**SPRING** Enclosed coil, Type 17-7 Stainless Steel

**HINGES** Heavy duty Type 316 Stainless Steel

**HOLD OPEN ARM** Type 316 Stainless Steel automatic hold open arm locks cover in open position

**LATCH** Slam latch Type 316 Stainless Steel with inside lever handle, includes removable threaded plug and key

**OPTIONS** Padlock Hasps, Locks, Finishes, Safety Grates, Safety Nets, Safety Rails, Skirting