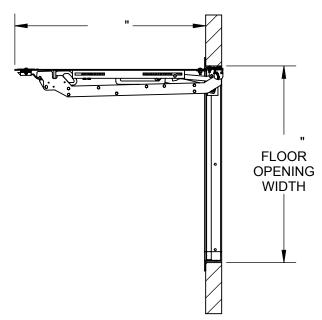

SPECIFICATIONS:

STEEL 3/16" DIAMOND PLATE, GRAY PRIMER FINISH WITH A COAT, LIVE LOAD OF 300 PSF WITH A MAX SPAN DEFLECTION OF 1/150 PADLOCK HASP

⟨2⟩ FRAME:

STEEL, 2"x3"x3/16" ANGLE, GRAY PRIMER FINISH

(3) HINGES: TYPE 316 STAINLESS STEEL

 $\langle \overline{4} \rangle$  SLAM LATCH:

TYPE 316 STAINLESS STEEL WITH INSIDE LEVER HANDLE AND OUTSIDE REMOVABLE HANDLE

(5) COUNTER-BALANCE SPRING:

**ENCLOSED, TYPE 17-7 SST SPRING** 

(6) HOLD-OPEN ARM:

TYPE 316 STAINLESS STEEL WITH RED VINYL GRIP HANDLE

**(7)** SAFETY GRATE:

ALUMINUM, 6" SERRATED RAILS WITH SAFETY ORANGE POWDER COAT, LIVE LOAD OF 300 PSF, SST HINGES AND INTEGRAL

⟨8⟩ NUT-RAIL:

ALUMINUM NUT-RAIL ON HINGE AND LATCH SIDES

(9) ANCHOR:

3/8" HOLES PROVIDED FOR BOLT IN ON SITE, ANCHORS PROVIDED BY OTHERS

FLOOR DOOR SIZE:

|   | PROJECT:                                                              |      |          |      |                                                                                                                             |                                  |          |
|---|-----------------------------------------------------------------------|------|----------|------|-----------------------------------------------------------------------------------------------------------------------------|----------------------------------|----------|
|   | ARCHITECT:                                                            |      |          |      |                                                                                                                             |                                  |          |
|   | CONTRACTOR: QTY:                                                      |      |          |      |                                                                                                                             |                                  |          |
| D |                                                                       |      |          |      |                                                                                                                             |                                  |          |
|   | PART#:                                                                |      |          |      |                                                                                                                             |                                  |          |
|   | <b>babcock</b> davis  9300 73rd Avenue North, Brooklyn Park, MN 55428 |      |          |      | TITLE: Floor Door, Existing Opening, Sngl Dr, 316 SST Hdw, Steel, Prime Coat, Pedestrian, Bolt-In, Slam Latch Removbl L Hdl |                                  |          |
|   |                                                                       | NAME | DATE     | SIZE |                                                                                                                             |                                  | REV<br>A |
|   | DRAWN                                                                 | SWS  | 8/3/2018 | Α    | Babcock FD BFDEPP_X_SDL-S                                                                                                   | abcock FD BFDEPP_X_SDL-SGT ShpDr |          |
|   | RELEASED                                                              | TR   | 8/3/2018 | WE   | IGHT:                                                                                                                       | SHEET 1                          | OF 2     |