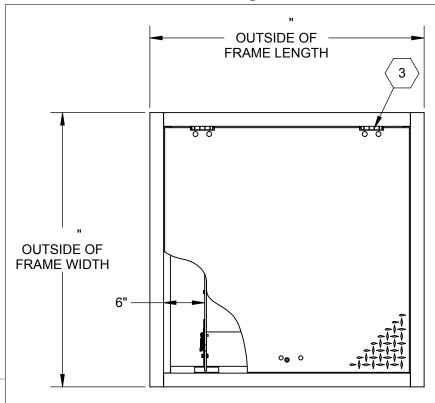

SPECIFICATIONS:

STEEL 3/16" DIAMOND PLATE, GRAY PRIMER FINISH WITH A COAT, LIVE LOAD OF 300 PSF WITH A MAX SPAN DEFLECTION OF 1/150 PADLOCK HASP

⟨2⟩ FRAME:

STEEL, 2"x3"x3/16" ANGLE, GRAY PRIMER FINISH

(3) HINGES: TYPE 316 STAINLESS STEEL

(9) ANCHOR:

3/8" HOLES PROVIDED FOR BOLT IN ON SITE, ANCHORS PROVIDED BY OTHERS

FLOOR DOOR SIZE:

|   | PROJECT:                                                              |      |          |      |                                                                                                                             |                                  |          |
|---|-----------------------------------------------------------------------|------|----------|------|-----------------------------------------------------------------------------------------------------------------------------|----------------------------------|----------|
|   | ARCHITECT:                                                            |      |          |      |                                                                                                                             |                                  |          |
|   | CONTRACTOR: QTY:                                                      |      |          |      |                                                                                                                             |                                  |          |
| D |                                                                       |      |          |      |                                                                                                                             |                                  |          |
|   | PART#:                                                                |      |          |      |                                                                                                                             |                                  |          |
|   | <b>babcock</b> davis  9300 73rd Avenue North, Brooklyn Park, MN 55428 |      |          |      | TITLE: Floor Door, Existing Opening, Sngl Dr, 316 SST Hdw, Steel, Prime Coat, Pedestrian, Bolt-In, Slam Latch Removbl L Hdl |                                  |          |
|   |                                                                       | NAME | DATE     | SIZE |                                                                                                                             |                                  | REV<br>A |
|   | DRAWN                                                                 | SWS  | 8/3/2018 | Α    | Babcock FD BFDEPP_X_SDL-S                                                                                                   | abcock FD BFDEPP_X_SDL-SGT ShpDr |          |
|   | RELEASED                                                              | TR   | 8/3/2018 | WE   | IGHT:                                                                                                                       | SHEET 1                          | OF 2     |