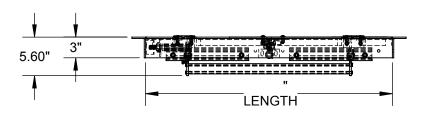

## **SLAM LATCH DETAIL**

**babcock**davis

9300 73rd Avenue North
Brooklyn Park, MN 55428

TITLE: Floor Door, Existing Opening,
Sngl Dr, 316 SST Hdw,
Steel, Prime Coat, Pedestrian, Bolt-In, Slam Latch

IN AME DATE SIZE DWG. NO.