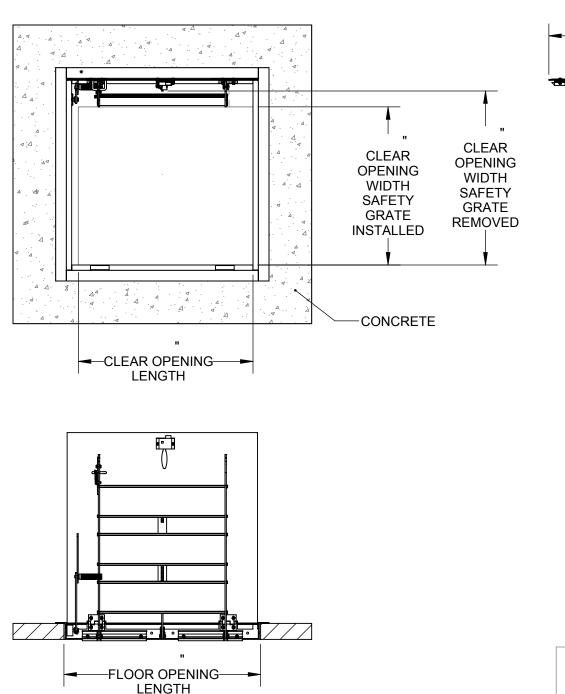

SPECIFICATIONS:

STEEL 3/16" DIAMOND PLATE, GRAY PRIMER FINISH WITH A COAT, LIVE LOAD OF 300 PSF WITH A MAX SPAN DEFLECTION OF 1/150 PADLOCK HASP

⟨2⟩ FRAME:

STEEL, 2"x3"x3/16" ANGLE, GRAY PRIMER FINISH

(3) HINGES: TYPE 316 STAINLESS STEEL

 $\langle \overline{4} \rangle$  SLAM LATCH:

TYPE 316 STAINLESS STEEL WITH INSIDE LEVER HANDLE AND OUTSIDE REMOVABLE HANDLE

(5) COUNTER-BALANCE SPRING:

**ENCLOSED, TYPE 17-7 SST SPRING** 

(6) HOLD-OPEN ARM:

TYPE 316 STAINLESS STEEL WITH RED VINYL GRIP HANDLE

**(7)** SAFETY GRATE:

ALUMINUM, 6" SERRATED RAILS WITH SAFETY ORANGE POWDER COAT, LIVE LOAD OF 300 PSF, SST HINGES AND INTEGRAL

⟨8⟩ NUT-RAIL:

ALUMINUM NUT-RAIL ON HINGE AND LATCH SIDES

(9) ANCHOR:

3/8" HOLES PROVIDED FOR BOLT IN ON SITE, ANCHORS PROVIDED BY OTHERS

FLOOR DOOR SIZE:

|   | PROJECT:                                                              |      |          |      |                                                                                                                             |                                  |          |
|---|-----------------------------------------------------------------------|------|----------|------|-----------------------------------------------------------------------------------------------------------------------------|----------------------------------|----------|
|   | ARCHITECT:                                                            |      |          |      |                                                                                                                             |                                  |          |
|   | CONTRACTOR: QTY:                                                      |      |          |      |                                                                                                                             |                                  |          |
| D |                                                                       |      |          |      |                                                                                                                             |                                  |          |
|   | PART#:                                                                |      |          |      |                                                                                                                             |                                  |          |
|   | <b>babcock</b> davis  9300 73rd Avenue North, Brooklyn Park, MN 55428 |      |          |      | TITLE: Floor Door, Existing Opening, Sngl Dr, 316 SST Hdw, Steel, Prime Coat, Pedestrian, Bolt-In, Slam Latch Removbl L Hdl |                                  |          |
|   |                                                                       | NAME | DATE     | SIZE |                                                                                                                             |                                  | REV<br>A |
|   | DRAWN                                                                 | SWS  | 8/3/2018 | Α    | Babcock FD BFDEPP_X_SDL-S                                                                                                   | abcock FD BFDEPP_X_SDL-SGT ShpDr |          |
|   | RELEASED                                                              | TR   | 8/3/2018 | WE   | IGHT:                                                                                                                       | SHEET 1                          | OF 2     |