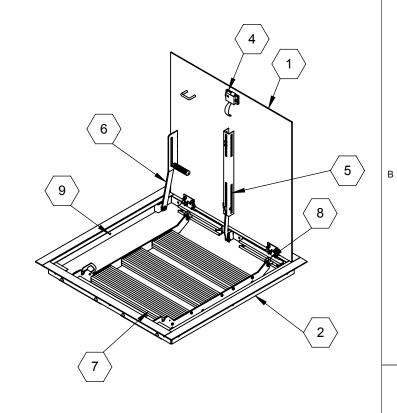

SPECIFICATIONS:

STEEL 3/16" DIAMOND PLATE, GRAY PRIMER FINISH WITH A COAT, LIVE LOAD OF 300 PSF WITH A MAX SPAN DEFLECTION OF 1/150 PADLOCK HASP

⟨2⟩ FRAME:

STEEL, 2"x3"x3/16" ANGLE, GRAY PRIMER FINISH

(3) HINGES: TYPE 316 STAINLESS STEEL

 $\langle \overline{4} \rangle$  SLAM LATCH:

TYPE 316 STAINLESS STEEL WITH INSIDE LEVER HANDLE AND OUTSIDE REMOVABLE HANDLE

(5) COUNTER-BALANCE SPRING:

**ENCLOSED, TYPE 17-7 SST SPRING** 

(6) HOLD-OPEN ARM:

TYPE 316 STAINLESS STEEL WITH RED VINYL GRIP HANDLE

**(7)** SAFETY GRATE:

ALUMINUM, 6" SERRATED RAILS WITH SAFETY ORANGE POWDER COAT, LIVE LOAD OF 300 PSF, SST HINGES AND INTEGRAL

⟨8⟩ NUT-RAIL:

ALUMINUM NUT-RAIL ON HINGE AND LATCH SIDES

(9) ANCHOR:

3/8" HOLES PROVIDED FOR BOLT IN ON SITE, ANCHORS PROVIDED BY OTHERS

FLOOR DOOR SIZE:

|   | PROJECT:                                                              |      |          |      |                                                                                                                             |                                  |          |
|---|-----------------------------------------------------------------------|------|----------|------|-----------------------------------------------------------------------------------------------------------------------------|----------------------------------|----------|
|   | ARCHITECT:                                                            |      |          |      |                                                                                                                             |                                  |          |
|   | CONTRACTOR: QTY:                                                      |      |          |      |                                                                                                                             |                                  |          |
| D |                                                                       |      |          |      |                                                                                                                             |                                  |          |
|   | PART#:                                                                |      |          |      |                                                                                                                             |                                  |          |
|   | <b>babcock</b> davis  9300 73rd Avenue North, Brooklyn Park, MN 55428 |      |          |      | TITLE: Floor Door, Existing Opening, Sngl Dr, 316 SST Hdw, Steel, Prime Coat, Pedestrian, Bolt-In, Slam Latch Removbl L Hdl |                                  |          |
|   |                                                                       | NAME | DATE     | SIZE |                                                                                                                             |                                  | REV<br>A |
|   | DRAWN                                                                 | SWS  | 8/3/2018 | Α    | Babcock FD BFDEPP_X_SDL-S                                                                                                   | abcock FD BFDEPP_X_SDL-SGT ShpDr |          |
|   | RELEASED                                                              | TR   | 8/3/2018 | WE   | IGHT:                                                                                                                       | SHEET 1                          | OF 2     |