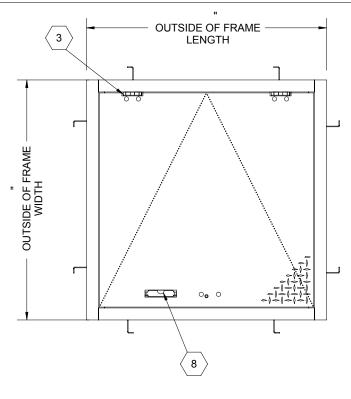

SPECIFICATIONS:

В

(1) **DOOR:** STEEL, 3/16" DIAMOND PLATE, GRAY PRIMER COAT WITH A LIVE LOAD OF 300 PSF WITH A MAXIMUM DEFLECTION OF L/160

(2) **FRAME:** STEEL, 3/16" ANGLE, GRAY PRIMER COAT

- (3) HINGES: TYPE 316 STAINLESS STEEL
- 4 SLAM LATCH: TYPE 316 STAINLESS STEEL WITH INSIDE LEVER HANDLE AND OUTSIDE REMOVABLE 5/16" SQUARE L HANDLE
- (5) COUNTER-BALANCE SPRING: TYPE 17-7 STAINLESS STEEL SPRING ENCLOSED IN A TYPE 316 STAINLESS STEEL TELESCOPING TUBE
- (6) HOLD-OPEN ARM: TYPE 316 STAINLESS STEEL WITH RED VINYL GRIP
- (7) ANCHOR: 4" CONCRETE ANCHOR STRAPS PROVIDED

(8) FLUSH LIFTING HANDLE: TYPE 316 STAINLESS STEEL

FLOOR DOOR SIZE:

" (LENGTH) " (WIDTH) x

**CLEAR UNOBSTRUCTED OPENING:** 

" (WIDTH) x " (LENGTH)

**OPENING:** 

" (WIDTH) x " (LENGTH)

PROPRIETARY AND CONFIDENTIAL: THE INFORMATION CONTAINED IN THIS DRAWING IS THE SOLE PROPERTY OF BABCOCK DAVIS. ANY REPRODUCTION IN PART OR AS A WHOLE WITHOUT THE WRITTEN PERMISSION OF BABCOCK DAVIS IS PROHIBITED. THIS IS A GENERIC SHOP DRAWING AND MAY NOT BE AN ACTUAL REPRESENTATION OF THE FINAL PRODUCT.