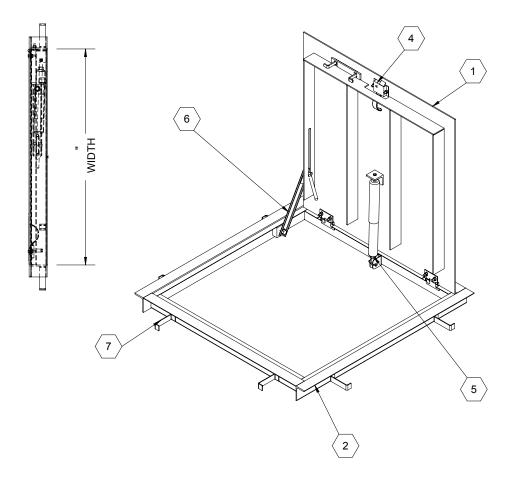

SPECIFICATIONS:

В

(1) **DOOR:** STEEL, 3/16" DIAMOND PLATE, GRAY PRIMER COAT WITH A LIVE LOAD OF 300 PSF WITH A MAXIMUM DEFLECTION OF L/160

(2) **FRAME:** STEEL, 3/16" ANGLE, GRAY PRIMER COAT

- (3) HINGES: TYPE 316 STAINLESS STEEL
- 4 SLAM LATCH: TYPE 316 STAINLESS STEEL WITH INSIDE LEVER HANDLE AND OUTSIDE REMOVABLE 5/16" SQUARE L HANDLE
- (5) COUNTER-BALANCE SPRING: TYPE 17-7 STAINLESS STEEL SPRING ENCLOSED IN A TYPE 316 STAINLESS STEEL TELESCOPING TUBE
- (6) HOLD-OPEN ARM: TYPE 316 STAINLESS STEEL WITH RED VINYL GRIP
- (7) ANCHOR: 4" CONCRETE ANCHOR STRAPS PROVIDED

(8) FLUSH LIFTING HANDLE: TYPE 316 STAINLESS STEEL

FLOOR DOOR SIZE:

" (LENGTH) " (WIDTH) x

**CLEAR UNOBSTRUCTED OPENING:** 

" (WIDTH) x " (LENGTH)

**OPENING:** 

" (WIDTH) x " (LENGTH)

PROPRIETARY AND CONFIDENTIAL: THE INFORMATION CONTAINED IN THIS DRAWING IS THE SOLE PROPERTY OF BABCOCK DAVIS. ANY REPRODUCTION IN PART OR AS A WHOLE WITHOUT THE WRITTEN PERMISSION OF BABCOCK DAVIS IS PROHIBITED. THIS IS A GENERIC SHOP DRAWING AND MAY NOT BE AN ACTUAL REPRESENTATION OF THE FINAL PRODUCT.