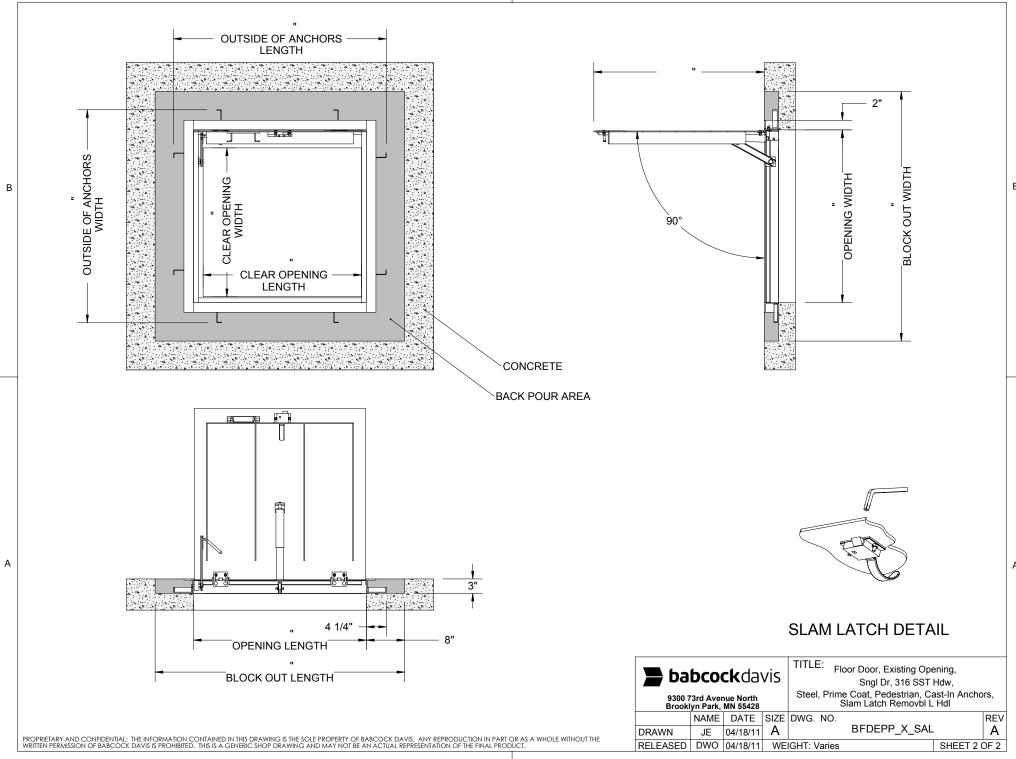

(8) FLUSH LIFTING HANDLE: TYPE 316 STAINLESS STEEL

FLOOR DOOR SIZE:

" (LENGTH) " (WIDTH) x

**CLEAR UNOBSTRUCTED OPENING:** 

" (WIDTH) x " (LENGTH)

**OPENING:** 

" (WIDTH) x " (LENGTH)

PROPRIETARY AND CONFIDENTIAL: THE INFORMATION CONTAINED IN THIS DRAWING IS THE SOLE PROPERTY OF BABCOCK DAVIS. ANY REPRODUCTION IN PART OR AS A WHOLE WITHOUT THE WRITTEN PERMISSION OF BABCOCK DAVIS IS PROHIBITED. THIS IS A GENERIC SHOP DRAWING AND MAY NOT BE AN ACTUAL REPRESENTATION OF THE FINAL PRODUCT.