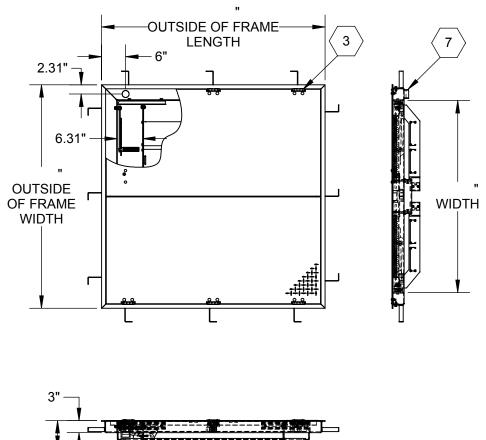

6 7/8" -LENGTH

SPECIFICATIONS:

**⟨1⟩ DOOR**:

В

316 SST, 3/16" DIAMOND PLATE, BEAD BLAST FINISH WITH A LIVE LOAD OF 300 PSF WITH A MAX SPAN DEFLECTION OF 1/150  $\langle \overline{2} \rangle$  FRAME:

316 SST, 3/16" FORMED SMOOTH PLATE, BEAD BLAST FINISH (3) HINGES: TYPE 316 STAINLESS STEEL

 $\langle \overline{4} \rangle$  SLAM LATCH:

TYPE 316 STAINLESS STEEL WITH INSIDE LEVER HANDLE AND OUTSIDE REMOVABLE HANDLE

(5) COUNTER-BALANCE SPRING:

**ENCLOSED, TYPE 17-7 SST SPRING** 

(6) HOLD-OPEN ARM:

TYPE 316 STAINLESS STEEL WITH RED VINYL GRIP HANDLE

**(7) DRAINAGE COUPLING:** 1-1/2"

(8) FLUSH TYPE PLUG SEAL: TYPE 316 STAINLESS STEEL

SAFETY GRATE: ALUMINUM, 6" SERRATED RAILS WITH SAFETY ORANGE POWDER COAT, LIVE LOAD OF 300PSF, SST HINGES AND INTEGRAL PADLOCK HASP

(10) NUT-RAIL: ALUMINUM NUT-RAIL ON HINGE SIDES

**(11) ANCHOR:** 4" CONCRETE ANCHOR STRAPS

FLOOR DOOR SIZE:

PROPRIETARY AND CONFIDENTIAL: THE INFORMATION CONTAINED IN THIS DRAWING IS THE SOLE PROPERTY OF BABCOCK-DAVIS. ANY REPRODUCTION IN PART OR AS A WHOLE WITHOUT THE WRITTEN PERMISSION OF BABCOCK-DAVIS IS PROHIBITED.