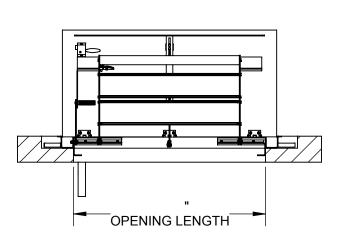

6 7/8" -LENGTH

SPECIFICATIONS:

**⟨1⟩ DOOR**:

В

316 SST, 3/16" DIAMOND PLATE, BEAD BLAST FINISH WITH A LIVE LOAD OF 300 PSF WITH A MAX SPAN DEFLECTION OF 1/150  $\langle \overline{2} \rangle$  FRAME:

316 SST, 3/16" FORMED SMOOTH PLATE, BEAD BLAST FINISH (3) HINGES: TYPE 316 STAINLESS STEEL

 $\langle \overline{4} \rangle$  SLAM LATCH:

TYPE 316 STAINLESS STEEL WITH INSIDE LEVER HANDLE AND OUTSIDE REMOVABLE HANDLE

(5) COUNTER-BALANCE SPRING:

**ENCLOSED, TYPE 17-7 SST SPRING** 

(6) HOLD-OPEN ARM:

TYPE 316 STAINLESS STEEL WITH RED VINYL GRIP HANDLE

**(7) DRAINAGE COUPLING:** 1-1/2"

(8) FLUSH TYPE PLUG SEAL: TYPE 316 STAINLESS STEEL

SAFETY GRATE: ALUMINUM, 6" SERRATED RAILS WITH SAFETY ORANGE POWDER COAT, LIVE LOAD OF 300PSF, SST HINGES AND INTEGRAL PADLOCK HASP

(10) NUT-RAIL: ALUMINUM NUT-RAIL ON HINGE SIDES

**(11) ANCHOR:** 4" CONCRETE ANCHOR STRAPS

FLOOR DOOR SIZE:

PROPRIETARY AND CONFIDENTIAL: THE INFORMATION CONTAINED IN THIS DRAWING IS THE SOLE PROPERTY OF BABCOCK-DAVIS. ANY REPRODUCTION IN PART OR AS A WHOLE WITHOUT THE WRITTEN PERMISSION OF BABCOCK-DAVIS IS PROHIBITED.