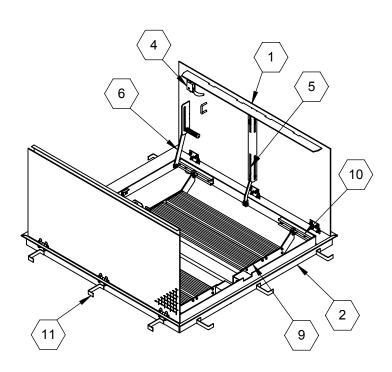

6 7/8" -LENGTH

SPECIFICATIONS:

**⟨1⟩ DOOR**:

В

316 SST, 3/16" DIAMOND PLATE, BEAD BLAST FINISH WITH A LIVE LOAD OF 300 PSF WITH A MAX SPAN DEFLECTION OF 1/150  $\langle \overline{2} \rangle$  FRAME:

316 SST, 3/16" FORMED SMOOTH PLATE, BEAD BLAST FINISH (3) HINGES: TYPE 316 STAINLESS STEEL

 $\langle \overline{4} \rangle$  SLAM LATCH:

TYPE 316 STAINLESS STEEL WITH INSIDE LEVER HANDLE AND OUTSIDE REMOVABLE HANDLE

(5) COUNTER-BALANCE SPRING:

**ENCLOSED, TYPE 17-7 SST SPRING** 

(6) HOLD-OPEN ARM:

TYPE 316 STAINLESS STEEL WITH RED VINYL GRIP HANDLE

**(7) DRAINAGE COUPLING:** 1-1/2"

(8) FLUSH TYPE PLUG SEAL: TYPE 316 STAINLESS STEEL

SAFETY GRATE: ALUMINUM, 6" SERRATED RAILS WITH SAFETY ORANGE POWDER COAT, LIVE LOAD OF 300PSF, SST HINGES AND INTEGRAL PADLOCK HASP

(10) NUT-RAIL: ALUMINUM NUT-RAIL ON HINGE SIDES

**(11) ANCHOR:** 4" CONCRETE ANCHOR STRAPS

FLOOR DOOR SIZE:

PROPRIETARY AND CONFIDENTIAL: THE INFORMATION CONTAINED IN THIS DRAWING IS THE SOLE PROPERTY OF BABCOCK-DAVIS. ANY REPRODUCTION IN PART OR AS A WHOLE WITHOUT THE WRITTEN PERMISSION OF BABCOCK-DAVIS IS PROHIBITED.