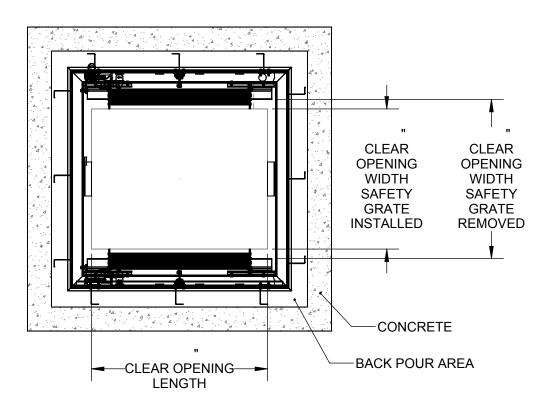

(10) NUT-RAIL: ALUMINUM NUT-RAIL ON HINGE SIDES

**(11) ANCHOR:** 4" CONCRETE ANCHOR STRAPS

FLOOR DOOR SIZE:

PROPRIETARY AND CONFIDENTIAL: THE INFORMATION CONTAINED IN THIS DRAWING IS THE SOLE PROPERTY OF BABCOCK-DAVIS. ANY REPRODUCTION IN PART OR AS A WHOLE WITHOUT THE WRITTEN PERMISSION OF BABCOCK-DAVIS IS PROHIBITED.